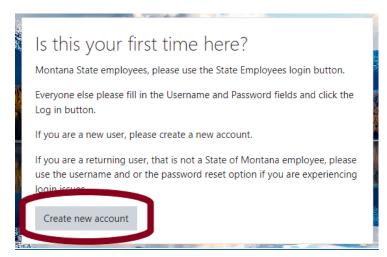

## Or Select Create New Account.

Your username may not be your email address. If you forget your DPHHS eLearn username, please contact <a href="mailto:hhswebsupport@mt.gov">hhswebsupport@mt.gov</a> or use the Forgotten your username or password option