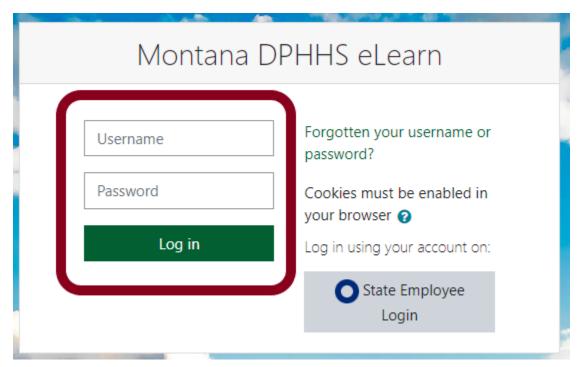

## Non-State Employee Login Instructions for DPHHS eLearn

If you wish to login to the <u>DPHHS eLearn</u> site or use a direct link to a course, you will be redirected to the Moodle sign in page.

## Enter Your Username and Password

## Or Select Create New Account.

Your username may not be your email address. If you forget your DPHHS eLearn username, please contact <a href="mailto:hhswebsupport@mt.gov">hhswebsupport@mt.gov</a> or use the Forgotten your username or password option