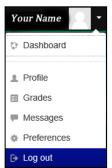

## When finished, please log out of your account.

Click the Logout link on the header – or - select Log out from the dropdown to the right of your name.