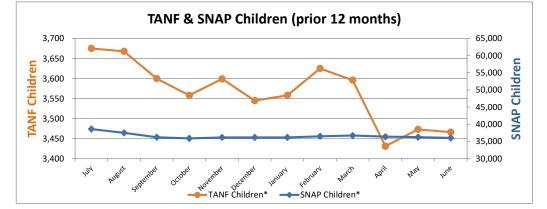

| 2,697        | 1,908  | 3,545     | 36,198    | 45,302 |
| January   | 2022   | 3,996        | 2,767        | 1,909  | 3,558     | 36,175    | 45,089 |
| February  | 2022   | 4,047        | 2,808        | 1,946  | 3,625     | 36,501    | 45,053 |
| March     | 2022   | 4,143        | 2,852        | 1,935  | 3,596     | 36,725    | 45,515 |
| April     | 2022   | 4,170        | 2,864        | 1,870  | 3,431     | 36,400    | 45,466 |
| May       | 2022   | 4,278        | 2,927        | 1,878  | 3,473     | 36,244    | 45,445 |
| June      | 2022   | 4,216        | 2,845        | 1,881  | 3,466     | 36,016    | 45,431 |
| Avera     | ige    | 3,989        | 2,751        | 1,930  | 3,566     | 36,558    | 45,914 |

# Table 15: Child Care/TANF/SNAP Comparison - SFY 2022(prior 12 months)







TANF: Temporary Assistance for Needy Families SNAP: Supplemental Nutrition Assistance Program

\*TANF/Snap breakdown not available.