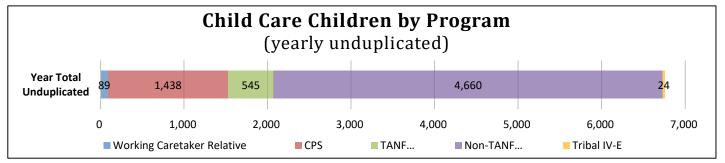

## Table 4: Monthly Unduplicated Child Care Children - SFY 2022

|                            |                               |       | Unduplicated Part     | icipation - Children      |             |                                     |
|----------------------------|-------------------------------|-------|-----------------------|---------------------------|-------------|-------------------------------------|
| Month                      | Working Caretaker<br>Relative | CPS   | TANF<br>(Block Grant) | Non-TANF<br>(Block Grant) | Tribal IV-E | Unduplicated<br>Child Care Children |
| July                       | 67                            | 879   | 292                   | 2,735                     | 19          | 3,989                               |
| August                     | 67                            | 866   | 296                   | 2,723                     | 19          | 3,961                               |
| September                  | 64                            | 801   | 254                   | 2,601                     | 13          | 3,728                               |
| October                    | 51                            | 770   | 244                   | 2,541                     | 14          | 3,619                               |
| November                   | 56                            | 794   | 249                   | 2,729                     | 15          | 3,837                               |
| December                   | 56                            | 801   | 238                   | 2,785                     | 13          | 3,888                               |
| January                    | 56                            | 790   | 248                   | 2,892                     | 13          | 3,996                               |
| February                   | 56                            | 786   | 262                   | 2,936                     | 12          | 4,047                               |
| March                      | 54                            | 781   | 247                   | 3,053                     | 12          | 4,143                               |
| April                      | 54                            | 795   | 256                   | 3,053                     | 13          | 4,170                               |
| Мау                        | 51                            | 789   | 251                   | 3,187                     | 10          | 4,278                               |
| June                       | 49                            | 772   | 234                   | 3,150                     | 15          | 4,216                               |
| Year Total<br>Unduplicated | 89                            | 1,438 | 545                   | 4,660                     | 24          | 6,658                               |
| Avg Per Month              | 57                            | 802   | 256                   | 2,865                     | 14          | 3,989                               |