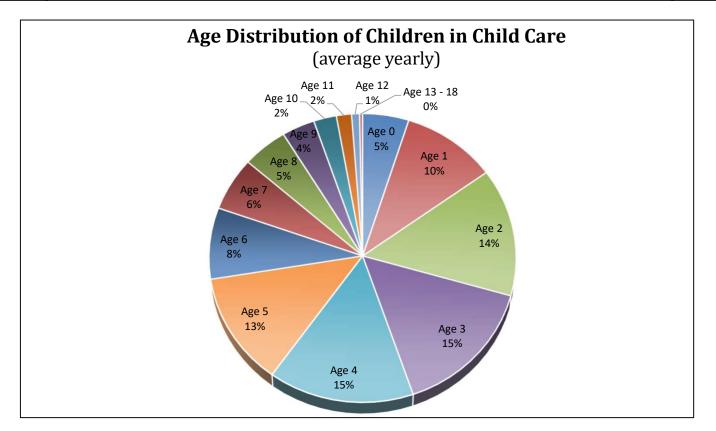

## Table 8: Ages of Children in Care by Facility Type - SFY 2022

|                    |              |             |              | Age Di      | istributior | n of Childı | ren Receiv  | ing Child   | Care Per    | Month       |             |              |         |
|--------------------|--------------|-------------|--------------|-------------|-------------|-------------|-------------|-------------|-------------|-------------|-------------|--------------|---------|
| Age of<br>Children | July<br>2021 | Aug<br>2021 | Sept<br>2021 | Oct<br>2021 | Nov<br>2021 | Dec<br>2021 | Jan<br>2022 | Feb<br>2022 | Mar<br>2022 | Apr<br>2022 | May<br>2022 | June<br>2022 | Average |
| Age 0              | 177          | 188         | 209          | 207         | 214         | 221         | 208         | 203         | 202         | 196         | 179         | 162          | 197     |
| Age 1              | 390          | 399         | 422          | 394         | 397         | 407         | 403         | 401         | 404         | 412         | 432         | 419          | 407     |
| Age 2              | 536          | 530         | 573          | 567         | 585         | 592         | 596         | 585         | 594         | 590         | 587         | 548          | 574     |
| Age 3              | 566          | 564         | 557          | 536         | 595         | 630         | 635         | 617         | 643         | 648         | 683         | 666          | 612     |
| Age 4              | 590          | 596         | 599          | 579         | 589         | 611         | 609         | 632         | 631         | 605         | 615         | 614          | 606     |
| Age 5              | 555          | 525         | 418          | 395         | 422         | 484         | 491         | 507         | 537         | 551         | 572         | 553          | 501     |
| Age 6              | 338          | 338         | 284          | 266         | 301         | 300         | 295         | 317         | 326         | 339         | 355         | 372          | 319     |
| Age 7              | 284          | 266         | 221          | 211         | 224         | 232         | 231         | 222         | 231         | 235         | 247         | 277          | 240     |
| Age 8              | 188          | 197         | 163          | 163         | 188         | 189         | 186         | 206         | 202         | 218         | 226         | 203          | 194     |
| Age 9              | 140          | 141         | 117          | 127         | 135         | 136         | 138         | 138         | 148         | 153         | 152         | 163          | 141     |
| Age 10             | 102          | 102         | 80           | 79          | 93          | 94          | 98          | 106         | 103         | 105         | 103         | 106          | 98      |
| Age 11             | 72           | 67          | 44           | 50          | 50          | 63          | 62          | 70          | 74          | 66          | 72          | 85           | 65      |
| Age 12             | 38           | 34          | 32           | 35          | 33          | 32          | 30          | 31          | 34          | 35          | 36          | 33           | 34      |
| Age 13             | 12           | 13          | 8            | 9           | 9           | 9           | 11          | 9           | 11          | 13          | 15          | 12           | 11      |
| Age 14             | 1            | 1           | 1            | 1           | 2           | 2           | 2           | 2           | 2           | 2           | 3           | 2            | 2       |
| Age 15             | -            | -           | -            | -           | -           | -           | -           | -           | -           | 1           | -           | -            | 1       |
| Age 16             | -            | -           | -            | -           | -           | -           | -           | -           | -           | -           | -           | -            | -       |
| Age 17             | -            | -           | -            | -           | -           | 1           | 1           | 1           | 1           | 1           | 1           | 1            | 1       |
| Age 18             | -            | -           | -            | -           | -           | -           | -           | -           | -           | -           | -           | -            | -       |
| Total              | 3,989        | 3,961       | 3,728        | 3,619       | 3,837       | 4,003       | 3,996       | 4,047       | 4,143       | 4,170       | 4,278       | 4,216        | 4,000   |

## Table 9: Ages of Children in Care per Month - SFY 2022