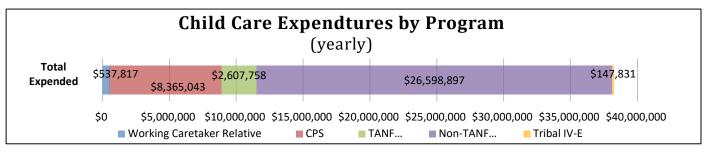

## Table 6: Monthly Child Care Expenditures by Program - SFY 2022

|                |                                  |             |                              | Expenditures              |             |                |                                  |
|----------------|----------------------------------|-------------|------------------------------|---------------------------|-------------|----------------|----------------------------------|
| Month          | Working<br>Caretaker<br>Relative | CPS         | <b>TANF</b><br>(Block Grant) | Non-TANF<br>(Block Grant) | Tribal IV-E | Total Expended | Date of Payment<br>3 Month Total |
| July           | \$56,832                         | \$763,974   | \$261,713                    | \$2,285,119               | \$18,567    | \$3,386,204    |                                  |
| August         | \$58,367                         | \$761,379   | \$258,958                    | \$2,278,415               | \$15,624    | \$3,372,743    | \$9,733,936                      |
| September      | \$49,261                         | \$704,006   | \$212,025                    | \$1,998,390               | \$11,306    | \$2,974,988    |                                  |
| October        | \$38,165                         | \$675,428   | \$203,162                    | \$1,932,722               | \$11,824    | \$2,861,301    |                                  |
| November       | \$46,577                         | \$712,900   | \$228,769                    | \$2,133,837               | \$14,295    | \$3,136,378    | \$9,071,920                      |
| December       | \$40,581                         | \$694,887   | \$203,840                    | \$2,123,864               | \$11,069    | \$3,074,240    |                                  |
| January        | \$42,978                         | \$678,150   | \$198,644                    | \$2,137,886               | \$10,720    | \$3,068,378    |                                  |
| February       | \$43,219                         | \$683,503   | \$213,003                    | \$2,201,696               | \$10,925    | \$3,152,346    | \$9,421,510                      |
| March          | \$41,551                         | \$673,271   | \$206,462                    | \$2,269,249               | \$10,254    | \$3,200,786    |                                  |
| April          | \$38,789                         | \$674,447   | \$211,953                    | \$2,240,983               | \$10,847    | \$3,177,019    |                                  |
| May            | \$38,916                         | \$674,272   | \$212,044                    | \$2,424,361               | \$8,550     | \$3,358,144    | \$10,029,981                     |
| June           | \$42,582                         | \$668,825   | \$197,185                    | \$2,572,375               | \$13,850    | \$3,494,818    |                                  |
| Total Expended | \$537,817                        | \$8,365,043 | \$2,607,758                  | \$26,598,897              | \$147,831   | \$38,257,347   | \$38,257,347                     |
| Average        | \$44,818                         | \$697,087   | \$217,313                    | \$2,216,575               | \$12,319    | \$3,188,112    | \$9,564,337                      |
| % of Total     | 1.4%                             | 21.9%       | 6.8%                         | 69.5%                     | 0.4%        | 100.0%         |                                  |