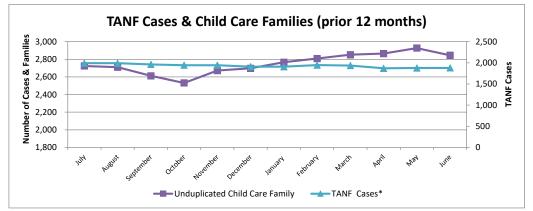

The data contained in this report is extracted from the CCUBS (Child Care Under the Big Sky) system. Questions about the information contained in these reports should be directed to:

|                            |                                  | Un    | duplicated Part       | icipation - Fami          | lies        |                                        | Unduplicate              | d Payments             |
|----------------------------|----------------------------------|-------|-----------------------|---------------------------|-------------|----------------------------------------|--------------------------|------------------------|
| Month                      | Working<br>Caretaker<br>Relative | CPS   | TANF<br>(Block Grant) | Non-TANF<br>(Block Grant) | Tribal IV-E | Unduplicated<br>Child Care<br>Families | Payments<br>to Providers | Payments<br>to Parents |
| July                       | 41                               | 856   | 178                   | 1,633                     | 19          | 2,724                                  | 562                      | 13                     |
| August                     | 42                               | 841   | 175                   | 1,637                     | 19          | 2,710                                  | 570                      | 14                     |
| September                  | 39                               | 782   | 157                   | 1,622                     | 13          | 2,612                                  | 572                      | 15                     |
| October                    | 36                               | 747   | 154                   | 1,582                     | 14          | 2,532                                  | 562                      | 13                     |
| November                   | 39                               | 772   | 159                   | 1,691                     | 15          | 2,673                                  | 588                      | 14                     |
| December                   | 39                               | 776   | 153                   | 1,718                     | 13          | 2,697                                  | 600                      | 15                     |
| January                    | 41                               | 766   | 158                   | 1,791                     | 13          | 2,767                                  | 610                      | 13                     |
| February                   | 41                               | 759   | 169                   | 1,829                     | 12          | 2,808                                  | 623                      | 13                     |
| March                      | 39                               | 752   | 162                   | 1,887                     | 12          | 2,852                                  | 631                      | 13                     |
| April                      | 38                               | 765   | 167                   | 1,881                     | 13          | 2,864                                  | 612                      | 14                     |
| Мау                        | 36                               | 755   | 161                   | 1,965                     | 10          | 2,927                                  | 647                      | 16                     |
| June                       | 34                               | 734   | 147                   | 1,916                     | 15          | 2,845                                  | 638                      | 16                     |
| Year Total<br>Unduplicated | 63                               | 1,487 | 353                   | 2,938                     | 25          | 4,740                                  | 831                      | 24                     |
| Average<br>Per Month       | 39                               | 775   | 162                   | 1,763                     | 14          | 2,751                                  | 601                      | 14                     |

|               |                                  |           | Monthy Se             | rvice Hours               |             |                                      | Expend                  | litures                |
|---------------|----------------------------------|-----------|-----------------------|---------------------------|-------------|--------------------------------------|-------------------------|------------------------|
| Month         | Working<br>Caretaker<br>Relative | CPS       | TANF<br>(Block Grant) | Non-TANF<br>(Block Grant) | Tribal IV-E | TOTAL<br>Child Care<br>Service Hours | Monthly<br>Expenditures | Average<br>\$ Per Hour |
| July          | 8,338                            | 122,233   | 37,741                | 385,559                   | 3,327       | 557,197                              | \$3,386,204             | \$6.08                 |
| August        | 8,414                            | 114,956   | 32,993                | 346,317                   | 2,485       | 505,165                              | \$3,372,743             | \$6.68                 |
| September     | 5,340                            | 90,061    | 25,657                | 276,415                   | 1,442       | 398,915                              | \$2,974,988             | \$7.46                 |
| October       | 4,843                            | 86,186    | 23,715                | 261,365                   | 1,606       | 377,715                              | \$2,861,301             | \$7.58                 |
| November      | 5,154                            | 87,985    | 26,089                | 284,150                   | 1,900       | 405,277                              | \$3,136,378             | \$7.74                 |
| December      | 4,576                            | 90,174    | 25,244                | 300,602                   | 1,738       | 422,334                              | \$3,074,240             | \$7.28                 |
| January       | 4,348                            | 86,689    | 23,467                | 287,648                   | 1,406       | 403,557                              | \$3,068,378             | \$7.60                 |
| February      | 4,756                            | 85,932    | 24,151                | 299,508                   | 1,379       | 415,725                              | \$3,152,346             | \$7.58                 |
| March         | 5,286                            | 98,232    | 28,318                | 352,428                   | 1,760       | 486,025                              | \$3,200,786             | \$6.59                 |
| April         | 4,760                            | 88,920    | 26,963                | 324,392                   | 1,559       | 446,594                              | \$3,177,019             | \$7.11                 |
| May           | 4,750                            | 94,375    | 26,607                | 354,571                   | 1,300       | 481,604                              | \$3,358,144             | \$6.97                 |
| June          | 6,572                            | 102,385   | 27,698                | 405,957                   | 2,365       | 544,978                              | \$3,494,818             | \$6.41                 |
| Total         | 67,137                           | 1,148,128 | 328,642               | 3,878,911                 | 22,267      | 5,445,086                            | \$38,257,347            | \$7.03                 |
| Avg Per Month | 5,595                            | 95,677    | 27,387                | 323,243                   | 1,856       | 453,757                              | \$3,188,112             | \$7.09                 |
| % of Total    | 1.2%                             | 21.1%     | 6.0%                  | 71.2%                     | 0.4%        | 100.0%                               |                         |                        |