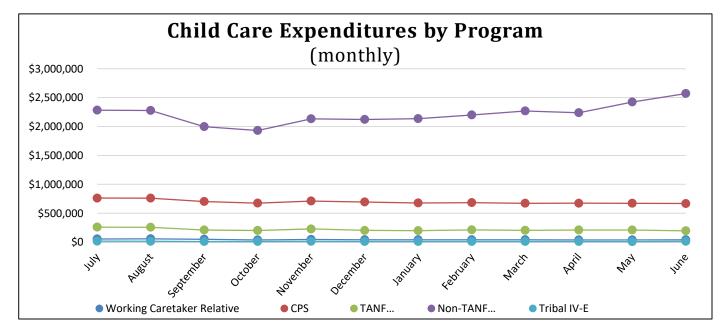

## Table 6: Monthly Child Care Expenditures by Program - SFY 2022

|                |                                  |             |                              | Expenditures              |             |                |                                  |
|----------------|----------------------------------|-------------|------------------------------|---------------------------|-------------|----------------|----------------------------------|
| Month          | Working<br>Caretaker<br>Relative | CPS         | <b>TANF</b><br>(Block Grant) | Non-TANF<br>(Block Grant) | Tribal IV-E | Total Expended | Date of Payment<br>3 Month Total |
| July           | \$56,832                         | \$763,974   | \$261,713                    | \$2,285,119               | \$18,567    | \$3,386,204    |                                  |
| August         | \$58,367                         | \$761,379   | \$258,958                    | \$2,278,415               | \$15,624    | \$3,372,743    | \$9,733,936                      |
| September      | \$49,261                         | \$704,006   | \$212,025                    | \$1,998,390               | \$11,306    | \$2,974,988    |                                  |
| October        | \$38,165                         | \$675,428   | \$203,162                    | \$1,932,722               | \$11,824    | \$2,861,301    |                                  |
| November       | \$46,577                         | \$712,900   | \$228,769                    | \$2,133,837               | \$14,295    | \$3,136,378    | \$9,071,920                      |
| December       | \$40,581                         | \$694,887   | \$203,840                    | \$2,123,864               | \$11,069    | \$3,074,240    |                                  |
| January        | \$42,978                         | \$678,150   | \$198,644                    | \$2,137,886               | \$10,720    | \$3,068,378    |                                  |
| February       | \$43,219                         | \$683,503   | \$213,003                    | \$2,201,696               | \$10,925    | \$3,152,346    | \$9,421,510                      |
| March          | \$41,551                         | \$673,271   | \$206,462                    | \$2,269,249               | \$10,254    | \$3,200,786    |                                  |
| April          | \$38,789                         | \$674,447   | \$211,953                    | \$2,240,983               | \$10,847    | \$3,177,019    |                                  |
| May            | \$38,916                         | \$674,272   | \$212,044                    | \$2,424,361               | \$8,550     | \$3,358,144    | \$10,029,981                     |
| June           | \$42,582                         | \$668,825   | \$197,185                    | \$2,572,375               | \$13,850    | \$3,494,818    |                                  |
| Total Expended | \$537,817                        | \$8,365,043 | \$2,607,758                  | \$26,598,897              | \$147,831   | \$38,257,347   | \$38,257,347                     |
| Average        | \$44,818                         | \$697,087   | \$217,313                    | \$2,216,575               | \$12,319    | \$3,188,112    | \$9,564,337                      |
| % of Total     | 1.4%                             | 21.9%       | 6.8%                         | 69.5%                     | 0.4%        | 100.0%         |                                  |