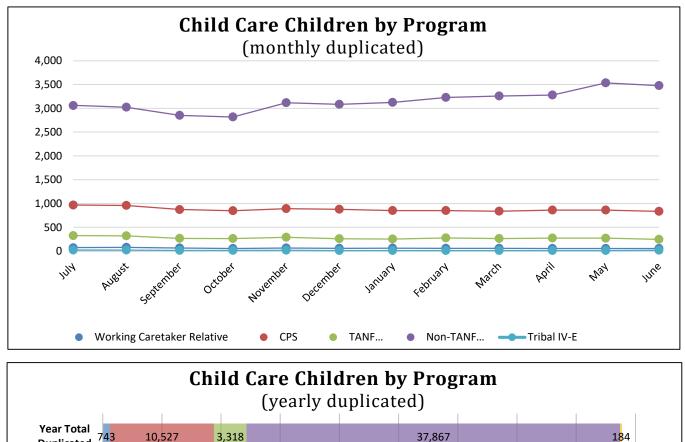

## Table 5: Monthly Duplicated Child Care Children - SFY 2022

|                          |                               |        | Duplicated Partic     | ipation - Children        |             |                                   |
|--------------------------|-------------------------------|--------|-----------------------|---------------------------|-------------|-----------------------------------|
| Month                    | Working Caretaker<br>Relative | CPS    | TANF<br>(Block Grant) | Non-TANF<br>(Block Grant) | Tribal IV-E | Duplicated<br>Child Care Children |
| July                     | 74                            | 970    | 329                   | 3,064                     | 25          | 4,462                             |
| August                   | 79                            | 961    | 322                   | 3,024                     | 21          | 4,407                             |
| September                | 66                            | 874    | 266                   | 2,852                     | 15          | 4,073                             |
| October                  | 54                            | 848    | 262                   | 2,818                     | 15          | 3,997                             |
| November                 | 65                            | 893    | 291                   | 3,119                     | 17          | 4,385                             |
| December                 | 58                            | 879    | 260                   | 3,084                     | 13          | 4,294                             |
| January                  | 61                            | 852    | 255                   | 3,125                     | 13          | 4,306                             |
| February                 | 60                            | 852    | 277                   | 3,228                     | 13          | 4,430                             |
| March                    | 59                            | 838    | 263                   | 3,259                     | 12          | 4,431                             |
| April                    | 55                            | 863    | 274                   | 3,279                     | 13          | 4,484                             |
| Мау                      | 56                            | 862    | 272                   | 3,536                     | 10          | 4,736                             |
| June                     | 56                            | 835    | 247                   | 3,479                     | 17          | 4,634                             |
| Year Total<br>Duplicated | 743                           | 10,527 | 3,318                 | 37,867                    | 184         | 52,639                            |
| Avg Per Month            | 62                            | 877    | 277                   | 3,156                     | 15          | 4,387                             |