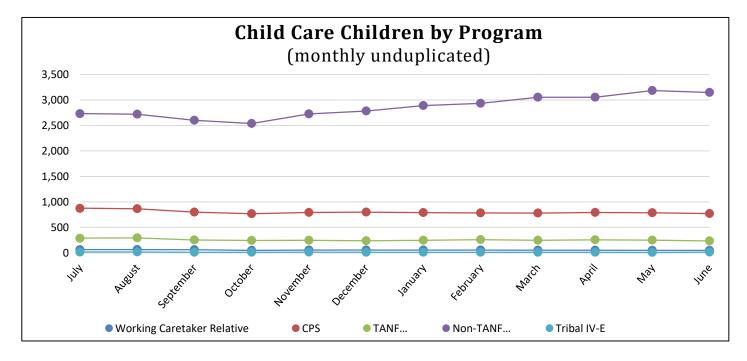

## Table 4: Monthly Unduplicated Child Care Children - SFY 2022

|                            |                               |       | Unduplicated Part     | icipation - Children      |             |                                     |
|----------------------------|-------------------------------|-------|-----------------------|---------------------------|-------------|-------------------------------------|
| Month                      | Working Caretaker<br>Relative | CPS   | TANF<br>(Block Grant) | Non-TANF<br>(Block Grant) | Tribal IV-E | Unduplicated<br>Child Care Children |
| July                       | 67                            | 879   | 292                   | 2,735                     | 19          | 3,989                               |
| August                     | 67                            | 866   | 296                   | 2,723                     | 19          | 3,961                               |
| September                  | 64                            | 801   | 254                   | 2,601                     | 13          | 3,728                               |
| October                    | 51                            | 770   | 244                   | 2,541                     | 14          | 3,619                               |
| November                   | 56                            | 794   | 249                   | 2,729                     | 15          | 3,837                               |
| December                   | 56                            | 801   | 238                   | 2,785                     | 13          | 3,888                               |
| January                    | 56                            | 790   | 248                   | 2,892                     | 13          | 3,996                               |
| February                   | 56                            | 786   | 262                   | 2,936                     | 12          | 4,047                               |
| March                      | 54                            | 781   | 247                   | 3,053                     | 12          | 4,143                               |
| April                      | 54                            | 795   | 256                   | 3,053                     | 13          | 4,170                               |
| Мау                        | 51                            | 789   | 251                   | 3,187                     | 10          | 4,278                               |
| June                       | 49                            | 772   | 234                   | 3,150                     | 15          | 4,216                               |
| Year Total<br>Unduplicated | 89                            | 1,438 | 545                   | 4,660                     | 24          | 6,658                               |
| Avg Per Month              | 57                            | 802   | 256                   | 2,865                     | 14          | 3,989                               |