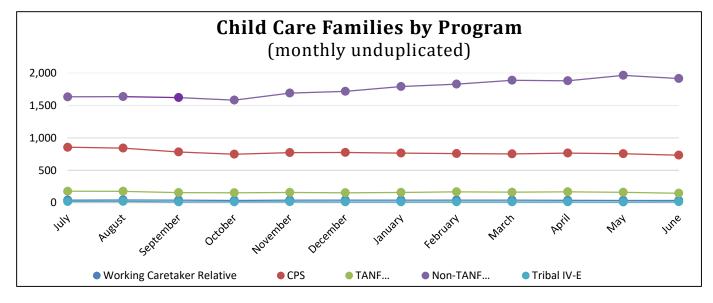

The data contained in this report is extracted from the CCUBS (Child Care Under the Big Sky) system. Questions about the information contained in these reports should be directed to:

|                            |                                  | Un    | duplicated Part       | icipation - Fami          | lies        |                                        | Unduplicate              | d Payments             |
|----------------------------|----------------------------------|-------|-----------------------|---------------------------|-------------|----------------------------------------|--------------------------|------------------------|
| Month                      | Working<br>Caretaker<br>Relative | CPS   | TANF<br>(Block Grant) | Non-TANF<br>(Block Grant) | Tribal IV-E | Unduplicated<br>Child Care<br>Families | Payments<br>to Providers | Payments<br>to Parents |
| July                       | 41                               | 856   | 178                   | 1,633                     | 19          | 2,724                                  | 562                      | 13                     |
| August                     | 42                               | 841   | 175                   | 1,637                     | 19          | 2,710                                  | 570                      | 14                     |
| September                  | 39                               | 782   | 157                   | 1,622                     | 13          | 2,612                                  | 572                      | 15                     |
| October                    | 36                               | 747   | 154                   | 1,582                     | 14          | 2,532                                  | 562                      | 13                     |
| November                   | 39                               | 772   | 159                   | 1,691                     | 15          | 2,673                                  | 588                      | 14                     |
| December                   | 39                               | 776   | 153                   | 1,718                     | 13          | 2,697                                  | 600                      | 15                     |
| January                    | 41                               | 766   | 158                   | 1,791                     | 13          | 2,767                                  | 610                      | 13                     |
| February                   | 41                               | 759   | 169                   | 1,829                     | 12          | 2,808                                  | 623                      | 13                     |
| March                      | 39                               | 752   | 162                   | 1,887                     | 12          | 2,852                                  | 631                      | 13                     |
| April                      | 38                               | 765   | 167                   | 1,881                     | 13          | 2,864                                  | 612                      | 14                     |
| Мау                        | 36                               | 755   | 161                   | 1,965                     | 10          | 2,927                                  | 647                      | 16                     |
| June                       | 34                               | 734   | 147                   | 1,916                     | 15          | 2,845                                  | 638                      | 16                     |
| Year Total<br>Unduplicated | 63                               | 1,487 | 353                   | 2,938                     | 25          | 4,740                                  | 831                      | 24                     |
| Average<br>Per Month       | 39                               | 775   | 162                   | 1,763                     | 14          | 2,751                                  | 601                      | 14                     |