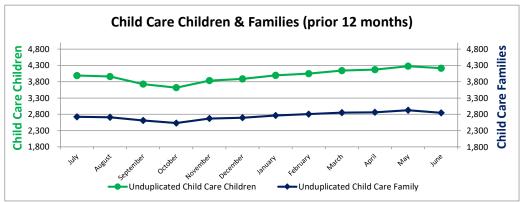

## Table 4: Monthly Unduplicated Child Care Children - SFY 2022

|                            |                               |       | Unduplicated Part     | icipation - Children      |             |                                     |
|----------------------------|-------------------------------|-------|-----------------------|---------------------------|-------------|-------------------------------------|
| Month                      | Working Caretaker<br>Relative | CPS   | TANF<br>(Block Grant) | Non-TANF<br>(Block Grant) | Tribal IV-E | Unduplicated<br>Child Care Children |
| July                       | 67                            | 879   | 292                   | 2,735                     | 19          | 3,989                               |
| August                     | 67                            | 866   | 296                   | 2,723                     | 19          | 3,961                               |
| September                  | 64                            | 801   | 254                   | 2,601                     | 13          | 3,728                               |
| October                    | 51                            | 770   | 244                   | 2,541                     | 14          | 3,619                               |
| November                   | 56                            | 794   | 249                   | 2,729                     | 15          | 3,837                               |
| December                   | 56                            | 801   | 238                   | 2,785                     | 13          | 3,888                               |
| January                    | 56                            | 790   | 248                   | 2,892                     | 13          | 3,996                               |
| February                   | 56                            | 786   | 262                   | 2,936                     | 12          | 4,047                               |
| March                      | 54                            | 781   | 247                   | 3,053                     | 12          | 4,143                               |
| April                      | 54                            | 795   | 256                   | 3,053                     | 13          | 4,170                               |
| Мау                        | 51                            | 789   | 251                   | 3,187                     | 10          | 4,278                               |
| June                       | 49                            | 772   | 234                   | 3,150                     | 15          | 4,216                               |
| Year Total<br>Unduplicated | 89                            | 1,438 | 545                   | 4,660                     | 24          | 6,658                               |
| Avg Per Month              | 57                            | 802   | 256                   | 2,865                     | 14          | 3,989                               |

The data contained in this report is extracted from the CCUBS (Child Care Under the Big Sky) system. Questions about the information contained in these reports should be directed to:

|                            |                                  | Un    | duplicated Part       | icipation - Fami          | lies        |                                        | Unduplicate              | d Payments             |
|----------------------------|----------------------------------|-------|-----------------------|---------------------------|-------------|----------------------------------------|--------------------------|------------------------|
| Month                      | Working<br>Caretaker<br>Relative | CPS   | TANF<br>(Block Grant) | Non-TANF<br>(Block Grant) | Tribal IV-E | Unduplicated<br>Child Care<br>Families | Payments<br>to Providers | Payments<br>to Parents |
| July                       | 41                               | 856   | 178                   | 1,633                     | 19          | 2,724                                  | 562                      | 13                     |
| August                     | 42                               | 841   | 175                   | 1,637                     | 19          | 2,710                                  | 570                      | 14                     |
| September                  | 39                               | 782   | 157                   | 1,622                     | 13          | 2,612                                  | 572                      | 15                     |
| October                    | 36                               | 747   | 154                   | 1,582                     | 14          | 2,532                                  | 562                      | 13                     |
| November                   | 39                               | 772   | 159                   | 1,691                     | 15          | 2,673                                  | 588                      | 14                     |
| December                   | 39                               | 776   | 153                   | 1,718                     | 13          | 2,697                                  | 600                      | 15                     |
| January                    | 41                               | 766   | 158                   | 1,791                     | 13          | 2,767                                  | 610                      | 13                     |
| February                   | 41                               | 759   | 169                   | 1,829                     | 12          | 2,808                                  | 623                      | 13                     |
| March                      | 39                               | 752   | 162                   | 1,887                     | 12          | 2,852                                  | 631                      | 13                     |
| April                      | 38                               | 765   | 167                   | 1,881                     | 13          | 2,864                                  | 612                      | 14                     |
| Мау                        | 36                               | 755   | 161                   | 1,965                     | 10          | 2,927                                  | 647                      | 16                     |
| June                       | 34                               | 734   | 147                   | 1,916                     | 15          | 2,845                                  | 638                      | 16                     |
| Year Total<br>Unduplicated | 63                               | 1,487 | 353                   | 2,938                     | 25          | 4,740                                  | 831                      | 24                     |
| Average<br>Per Month       | 39                               | 775   | 162                   | 1,763                     | 14          | 2,751                                  | 601                      | 14                     |