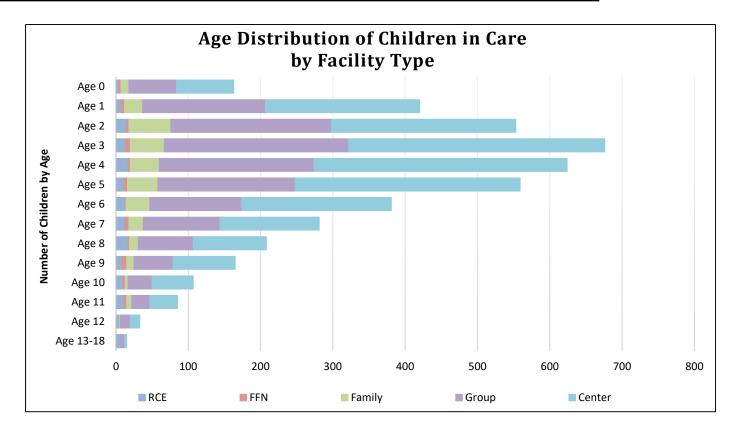

| June 2022       |                         | Unduplicated              | Children by Age by | y Facility Type |        | Unduplicated Children                                |
|-----------------|-------------------------|---------------------------|--------------------|-----------------|--------|------------------------------------------------------|
| Age of Children | Relative Care<br>Exempt | Family Friend<br>Neighbor | Family             | Group           | Center | Age Distribution of Children<br>receiving Child Care |
| Age 0           | 4                       | 3                         | 11                 | 66              | 79     | 162                                                  |
| Age 1           | 7                       | 5                         | 25                 | 170             | 213    | 419                                                  |
| Age 2           | 15                      | 3                         | 58                 | 222             | 255    | 548                                                  |
| Age 3           | 13                      | 7                         | 47                 | 255             | 354    | 666                                                  |
| Age 4           | 17                      | 3                         | 40                 | 214             | 350    | 614                                                  |
| Age 5           | 11                      | 5                         | 42                 | 190             | 311    | 553                                                  |
| Age 6           | 13                      | 1                         | 33                 | 127             | 207    | 372                                                  |
| Age 7           | 12                      | 6                         | 20                 | 106             | 137    | 277                                                  |
| Age 8           | 17                      | 2                         | 12                 | 76              | 101    | 203                                                  |
| Age 9           | 8                       | 7                         | 10                 | 54              | 86     | 163                                                  |
| Age 10          | 10                      | 3                         | 4                  | 33              | 57     | 106                                                  |
| Age 11          | 11                      | 4                         | 7                  | 25              | 38     | 85                                                   |
| Age 12          | 5                       | -                         | 1                  | 14              | 13     | 33                                                   |
| Age 13          | 4                       | -                         | -                  | 5               | 3      | 12                                                   |
| Age 14          | 1                       | -                         | -                  | 1               | -      | 2                                                    |
| Age 15          | -                       | -                         | -                  | -               | -      | -                                                    |
| Age 16          | -                       | -                         | -                  | -               | -      | -                                                    |
| Age 17          | 1                       | -                         | -                  | -               | -      | 1                                                    |
| Age 18          | -                       | -                         | -                  | -               | -      | -                                                    |
| Total           | 149                     | 49                        | 310                | 1,558           | 2,204  | 4,216                                                |
| % of Total      | 3.5%                    | 1.2%                      | 7.4%               | 37.0%           | 52.3%  |                                                      |

## Table 8: Ages of Children in Care by Facility Type - SFY 2022

|                    |              |             |              | Age Di      | istributior | n of Childı | ren Receiv  | ing Child   | Care Per    | Month       |             |              |         |
|--------------------|--------------|-------------|--------------|-------------|-------------|-------------|-------------|-------------|-------------|-------------|-------------|--------------|---------|
| Age of<br>Children | July<br>2021 | Aug<br>2021 | Sept<br>2021 | Oct<br>2021 | Nov<br>2021 | Dec<br>2021 | Jan<br>2022 | Feb<br>2022 | Mar<br>2022 | Apr<br>2022 | May<br>2022 | June<br>2022 | Average |
| Age 0              | 177          | 188         | 209          | 207         | 214         | 221         | 208         | 203         | 202         | 196         | 179         | 162          | 197     |
| Age 1              | 390          | 399         | 422          | 394         | 397         | 407         | 403         | 401         | 404         | 412         | 432         | 419          | 407     |
| Age 2              | 536          | 530         | 573          | 567         | 585         | 592         | 596         | 585         | 594         | 590         | 587         | 548          | 574     |
| Age 3              | 566          | 564         | 557          | 536         | 595         | 630         | 635         | 617         | 643         | 648         | 683         | 666          | 612     |
| Age 4              | 590          | 596         | 599          | 579         | 589         | 611         | 609         | 632         | 631         | 605         | 615         | 614          | 606     |
| Age 5              | 555          | 525         | 418          | 395         | 422         | 484         | 491         | 507         | 537         | 551         | 572         | 553          | 501     |
| Age 6              | 338          | 338         | 284          | 266         | 301         | 300         | 295         | 317         | 326         | 339         | 355         | 372          | 319     |
| Age 7              | 284          | 266         | 221          | 211         | 224         | 232         | 231         | 222         | 231         | 235         | 247         | 277          | 240     |
| Age 8              | 188          | 197         | 163          | 163         | 188         | 189         | 186         | 206         | 202         | 218         | 226         | 203          | 194     |
| Age 9              | 140          | 141         | 117          | 127         | 135         | 136         | 138         | 138         | 148         | 153         | 152         | 163          | 141     |
| Age 10             | 102          | 102         | 80           | 79          | 93          | 94          | 98          | 106         | 103         | 105         | 103         | 106          | 98      |
| Age 11             | 72           | 67          | 44           | 50          | 50          | 63          | 62          | 70          | 74          | 66          | 72          | 85           | 65      |
| Age 12             | 38           | 34          | 32           | 35          | 33          | 32          | 30          | 31          | 34          | 35          | 36          | 33           | 34      |
| Age 13             | 12           | 13          | 8            | 9           | 9           | 9           | 11          | 9           | 11          | 13          | 15          | 12           | 11      |
| Age 14             | 1            | 1           | 1            | 1           | 2           | 2           | 2           | 2           | 2           | 2           | 3           | 2            | 2       |
| Age 15             | -            | -           | -            | -           | -           | -           | -           | -           | -           | 1           | -           | -            | 1       |
| Age 16             | -            | -           | -            | -           | -           | -           | -           | -           | -           | -           | -           | -            | -       |
| Age 17             | -            | -           | -            | -           | -           | 1           | 1           | 1           | 1           | 1           | 1           | 1            | 1       |
| Age 18             | -            | -           | -            | -           | -           | -           | -           | -           | -           | -           | -           | -            | -       |
| Total              | 3,989        | 3,961       | 3,728        | 3,619       | 3,837       | 4,003       | 3,996       | 4,047       | 4,143       | 4,170       | 4,278       | 4,216        | 4,000   |