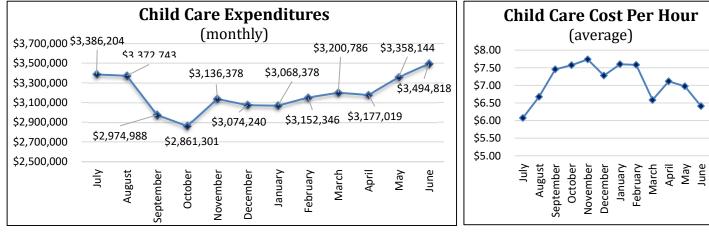

#### Table 2: Yearly and Monthly Comparison of Child Care Expenditures - SFY 2022

|        | <br>            |         |       |         |        |        |         |                 | <br>            | <br>            |      |           |                 |    |           |                 | <br>            | <br>             |
|--------|-----------------|---------|-------|---------|--------|--------|---------|-----------------|-----------------|-----------------|------|-----------|-----------------|----|-----------|-----------------|-----------------|------------------|
|        | JUL             | AUG     |       | SEPT    |        | OCT    | r       | NOV             | DEC             | JAN             | FE   | EB        | MAR             | 4  | PR        | MAY             | JUN             | TOTAL            |
| FY2016 | \$<br>2,259,013 | \$ 2,07 | ,668  | \$ 1,73 | 3,805  | \$ 1,8 | 884,715 | \$<br>1,674,000 | \$<br>1,767,574 | \$<br>1,641,877 | \$ 1 | 1,817,671 | \$<br>1,960,075 | \$ | 1,877,928 | \$<br>1,886,217 | \$<br>2,096,665 | \$<br>22,679,209 |
| FY2017 | \$<br>2,033,548 | \$ 2,28 | ,040  | \$ 1,75 | 4,950  | \$ 1,8 | 881,987 | \$<br>1,872,841 | \$<br>1,804,107 | \$<br>1,884,878 | \$ 1 | 1,866,850 | \$<br>2,110,479 | \$ | 1,908,182 | \$<br>2,151,335 | \$<br>2,301,360 | \$<br>23,851,558 |
| FY2018 | \$<br>2,164,218 | \$ 2,39 | ,039  | \$ 1,80 | 0,449  | \$ 2,0 | 058,875 | \$<br>1,967,470 | \$<br>1,874,504 | \$<br>2,019,177 | \$ 1 | 1,952,806 | \$<br>2,073,509 | \$ | 2,068,480 | \$<br>2,163,620 | \$<br>2,261,695 | \$<br>24,855,842 |
| FY2019 | \$<br>2,287,251 | \$ 2,46 | ,079  | \$ 1,78 | 31,943 | \$ 2,1 | 180,281 | \$<br>1,960,477 | \$<br>1,846,372 | \$<br>2,095,262 | \$ 1 | 1,952,218 | \$<br>2,063,469 | \$ | 2,178,021 | \$<br>2,225,180 | \$<br>2,198,787 | \$<br>25,230,338 |
| FY2020 | \$<br>2,372,818 | \$ 2,38 | 8,288 | \$ 1,89 | 0,124  | \$ 2,2 | 244,991 | \$<br>1,888,708 | \$<br>1,897,302 | \$<br>2,183,114 | \$ 1 | 1,929,295 | \$<br>2,356,277 | \$ | 2,534,494 | \$<br>2,806,241 | \$<br>2,164,501 | \$<br>26,651,153 |
| FY2021 | \$<br>2,067,844 | \$ 2,47 | 5,089 | \$ 1,8  | 9,100  | \$ 1,8 | 891,222 | \$<br>1,885,013 | \$<br>1,913,299 | \$<br>1,990,604 | \$ 2 | 2,006,998 | \$<br>2,116,805 | \$ | 2,066,844 | \$<br>2,043,821 | \$<br>2,744,391 | \$<br>25,081,029 |
| FY2022 | \$<br>3,386,204 | \$ 3,37 | ,743  | \$ 2,97 | 4,988  | \$ 2,8 | 861,301 | \$<br>3,136,378 | \$<br>3,074,240 | \$<br>3,068,378 | \$ 3 | 3,152,346 | \$<br>3,200,786 | \$ | 3,177,019 | \$<br>3,358,144 | \$<br>3,494,818 | \$<br>38,257,347 |

|               |                                  |           | Monthy Se             | rvice Hours               |             |                                      | Expend                  | litures                |
|---------------|----------------------------------|-----------|-----------------------|---------------------------|-------------|--------------------------------------|-------------------------|------------------------|
| Month         | Working<br>Caretaker<br>Relative | CPS       | TANF<br>(Block Grant) | Non-TANF<br>(Block Grant) | Tribal IV-E | TOTAL<br>Child Care<br>Service Hours | Monthly<br>Expenditures | Average<br>\$ Per Hour |
| July          | 8,338                            | 122,233   | 37,741                | 385,559                   | 3,327       | 557,197                              | \$3,386,204             | \$6.08                 |
| August        | 8,414                            | 114,956   | 32,993                | 346,317                   | 2,485       | 505,165                              | \$3,372,743             | \$6.68                 |
| September     | 5,340                            | 90,061    | 25,657                | 276,415                   | 1,442       | 398,915                              | \$2,974,988             | \$7.46                 |
| October       | 4,843                            | 86,186    | 23,715                | 261,365                   | 1,606       | 377,715                              | \$2,861,301             | \$7.58                 |
| November      | 5,154                            | 87,985    | 26,089                | 284,150                   | 1,900       | 405,277                              | \$3,136,378             | \$7.74                 |
| December      | 4,576                            | 90,174    | 25,244                | 300,602                   | 1,738       | 422,334                              | \$3,074,240             | \$7.28                 |
| January       | 4,348                            | 86,689    | 23,467                | 287,648                   | 1,406       | 403,557                              | \$3,068,378             | \$7.60                 |
| February      | 4,756                            | 85,932    | 24,151                | 299,508                   | 1,379       | 415,725                              | \$3,152,346             | \$7.58                 |
| March         | 5,286                            | 98,232    | 28,318                | 352,428                   | 1,760       | 486,025                              | \$3,200,786             | \$6.59                 |
| April         | 4,760                            | 88,920    | 26,963                | 324,392                   | 1,559       | 446,594                              | \$3,177,019             | \$7.11                 |
| May           | 4,750                            | 94,375    | 26,607                | 354,571                   | 1,300       | 481,604                              | \$3,358,144             | \$6.97                 |
| June          | 6,572                            | 102,385   | 27,698                | 405,957                   | 2,365       | 544,978                              | \$3,494,818             | \$6.41                 |
| Total         | 67,137                           | 1,148,128 | 328,642               | 3,878,911                 | 22,267      | 5,445,086                            | \$38,257,347            | \$7.03                 |
| Avg Per Month | 5,595                            | 95,677    | 27,387                | 323,243                   | 1,856       | 453,757                              | \$3,188,112             | \$7.09                 |
| % of Total    | 1.2%                             | 21.1%     | 6.0%                  | 71.2%                     | 0.4%        | 100.0%                               |                         |                        |

## Table 3: Monthly Child Care Service Hours and Expenditures - SFY 2022