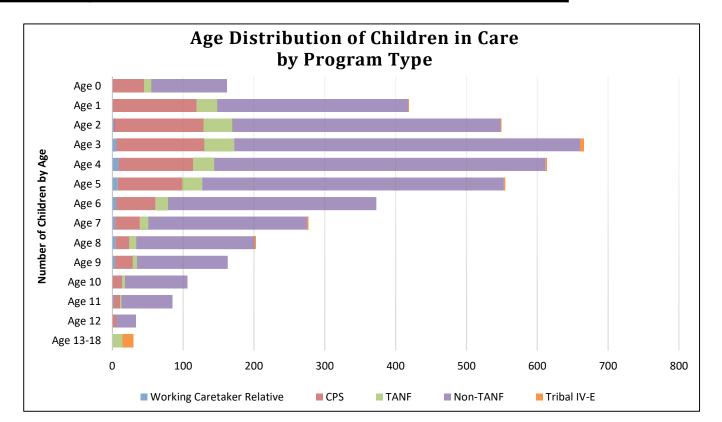

| June 2022       |                                  | Unduplicated C | children by Age by    | / Program Type            |             | Unduplicated Children                                                         |
|-----------------|----------------------------------|----------------|-----------------------|---------------------------|-------------|-------------------------------------------------------------------------------|
| Age of Children | Working<br>Caretaker<br>Relative | CPS            | TANF<br>(Block Grant) | Non-TANF<br>(Block Grant) | Tribal IV-E | Age Distribution of Children<br>receiving Child Care<br>(See Graph on Page 4) |
| Age 0           | -                                | 45             | 11                    | 106                       | -           | 162                                                                           |
| Age 1           | 1                                | 118            | 30                    | 269                       | 1           | 419                                                                           |
| Age 2           | 3                                | 126            | 41                    | 378                       | 1           | 548                                                                           |
| Age 3           | 6                                | 124            | 42                    | 489                       | 5           | 666                                                                           |
| Age 4           | 9                                | 105            | 30                    | 468                       | 2           | 614                                                                           |
| Age 5           | 8                                | 91             | 28                    | 426                       | 2           | 553                                                                           |
| Age 6           | 6                                | 55             | 18                    | 294                       | -           | 372                                                                           |
| Age 7           | 4                                | 35             | 12                    | 224                       | 2           | 277                                                                           |
| Age 8           | 5                                | 19             | 10                    | 167                       | 2           | 203                                                                           |
| Age 9           | 4                                | 25             | 6                     | 128                       | -           | 163                                                                           |
| Age 10          | 1                                | 13             | 4                     | 88                        | -           | 106                                                                           |
| Age 11          | 2                                | 9              | 2                     | 72                        | -           | 85                                                                            |
| Age 12          | -                                | 6              | -                     | 27                        | -           | 33                                                                            |
| Age 13          | -                                | -              | -                     | 12                        | -           | 12                                                                            |
| Age 14          | -                                | 1              | -                     | 1                         | -           | 2                                                                             |
| Age 15          | -                                | -              | -                     | -                         | -           | -                                                                             |
| Age 16          | -                                | -              | -                     | -                         | -           | -                                                                             |
| Age 17          | -                                | -              | -                     | 1                         | -           | 1                                                                             |
| Age 18          | -                                | -              | -                     | -                         | -           | -                                                                             |
| Total           | 49                               | 772            | 234                   | 3,150                     | 15          | 4,216                                                                         |
| % of Total      | 1.2%                             | 18.3%          | 5.6%                  | 74.7%                     | 0.4%        |                                                                               |