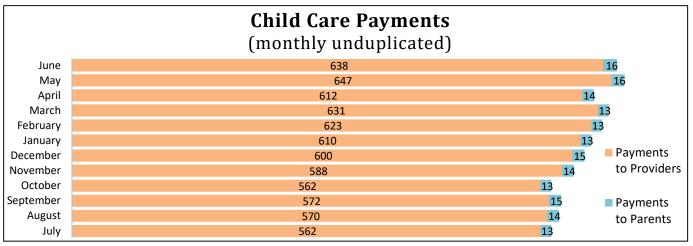

#### Table 2: Yearly and Monthly Comparison of Child Care Expenditures - SFY 2022

|        | <br>            |         |       |         |        |        |         |                 | <br>            | <br>            |      |           |                 |    |           |                 | <br>            | <br>             |
|--------|-----------------|---------|-------|---------|--------|--------|---------|-----------------|-----------------|-----------------|------|-----------|-----------------|----|-----------|-----------------|-----------------|------------------|
|        | JUL             | AUG     |       | SEPT    |        | OCT    | r       | NOV             | DEC             | JAN             | FE   | EB        | MAR             | 4  | PR        | MAY             | JUN             | TOTAL            |
| FY2016 | \$<br>2,259,013 | \$ 2,07 | ,668  | \$ 1,73 | 3,805  | \$ 1,8 | 884,715 | \$<br>1,674,000 | \$<br>1,767,574 | \$<br>1,641,877 | \$ 1 | 1,817,671 | \$<br>1,960,075 | \$ | 1,877,928 | \$<br>1,886,217 | \$<br>2,096,665 | \$<br>22,679,209 |
| FY2017 | \$<br>2,033,548 | \$ 2,28 | ,040  | \$ 1,75 | 4,950  | \$ 1,8 | 881,987 | \$<br>1,872,841 | \$<br>1,804,107 | \$<br>1,884,878 | \$ 1 | 1,866,850 | \$<br>2,110,479 | \$ | 1,908,182 | \$<br>2,151,335 | \$<br>2,301,360 | \$<br>23,851,558 |
| FY2018 | \$<br>2,164,218 | \$ 2,39 | ,039  | \$ 1,80 | 0,449  | \$ 2,0 | 058,875 | \$<br>1,967,470 | \$<br>1,874,504 | \$<br>2,019,177 | \$ 1 | 1,952,806 | \$<br>2,073,509 | \$ | 2,068,480 | \$<br>2,163,620 | \$<br>2,261,695 | \$<br>24,855,842 |
| FY2019 | \$<br>2,287,251 | \$ 2,46 | ,079  | \$ 1,78 | 31,943 | \$ 2,1 | 180,281 | \$<br>1,960,477 | \$<br>1,846,372 | \$<br>2,095,262 | \$ 1 | 1,952,218 | \$<br>2,063,469 | \$ | 2,178,021 | \$<br>2,225,180 | \$<br>2,198,787 | \$<br>25,230,338 |
| FY2020 | \$<br>2,372,818 | \$ 2,38 | 8,288 | \$ 1,89 | 0,124  | \$ 2,2 | 244,991 | \$<br>1,888,708 | \$<br>1,897,302 | \$<br>2,183,114 | \$ 1 | 1,929,295 | \$<br>2,356,277 | \$ | 2,534,494 | \$<br>2,806,241 | \$<br>2,164,501 | \$<br>26,651,153 |
| FY2021 | \$<br>2,067,844 | \$ 2,47 | 5,089 | \$ 1,8  | 9,100  | \$ 1,8 | 891,222 | \$<br>1,885,013 | \$<br>1,913,299 | \$<br>1,990,604 | \$ 2 | 2,006,998 | \$<br>2,116,805 | \$ | 2,066,844 | \$<br>2,043,821 | \$<br>2,744,391 | \$<br>25,081,029 |
| FY2022 | \$<br>3,386,204 | \$ 3,37 | ,743  | \$ 2,97 | 4,988  | \$ 2,8 | 861,301 | \$<br>3,136,378 | \$<br>3,074,240 | \$<br>3,068,378 | \$ 3 | 3,152,346 | \$<br>3,200,786 | \$ | 3,177,019 | \$<br>3,358,144 | \$<br>3,494,818 | \$<br>38,257,347 |

| TOTALS BY QUARTER | 15     | t Quarter En | d         | 2nd (  | Quarter En | d         | 3rd    | Quarter En | d         | - | 4th Qu | arter En | d          | YEAR             |
|-------------------|--------|--------------|-----------|--------|------------|-----------|--------|------------|-----------|---|--------|----------|------------|------------------|
|                   | (      | September)   |           | (D     | ecember)   |           |        | (March)    |           |   | ()     | une)     |            | TOTAL            |
|                   | FY2016 | \$           | 6,072,487 | FY2016 | \$         | 5,326,289 | FY2016 | \$         | 5,419,623 |   | FY2016 | \$       | 5,860,811  | \$<br>22,679,209 |
|                   | FY2017 | \$           | 6,069,539 | FY2017 | \$         | 5,558,935 | FY2017 | \$         | 5,862,208 |   | FY2017 | \$       | 6,360,876  | \$<br>23,851,558 |
|                   | FY2018 | \$           | 6,415,706 | FY2018 | \$         | 5,900,850 | FY2018 | \$         | 6,045,492 |   | FY2018 | \$       | 6,493,794  | \$<br>24,855,842 |
|                   | FY2019 | \$           | 6,530,272 | FY2019 | \$         | 5,987,130 | FY2019 | \$         | 6,110,949 |   | FY2019 | \$       | 6,601,987  | \$<br>25,230,338 |
|                   | FY2020 | \$           | 6,646,230 | FY2020 | \$         | 6,031,001 | FY2020 | \$         | 6,468,686 |   | FY2020 | \$       | 7,505,236  | \$<br>26,651,153 |
|                   | FY2021 | \$           | 6,422,034 | FY2021 | \$         | 5,689,533 | FY2021 | \$         | 6,114,407 |   | FY2021 | \$       | 6,855,055  | \$<br>25,081,029 |
|                   | FY2022 | \$           | 9,733,936 | FY2022 | \$         | 9,071,920 | FY2022 | \$         | 9,421,510 |   | FY2022 | \$       | 10,029,981 | \$<br>38,257,347 |