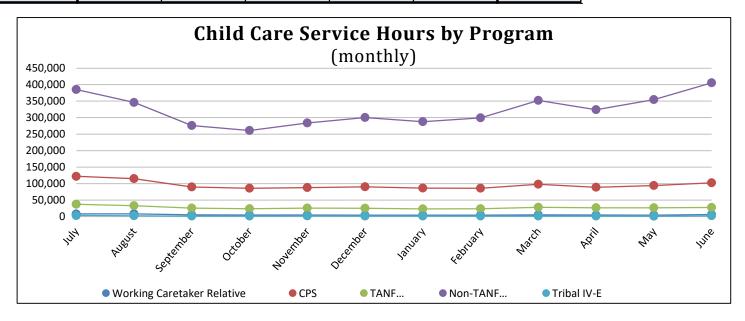

|               |                                  |           | Monthy Se             | rvice Hours               |             |                                      | Expend                  | litures                |
|---------------|----------------------------------|-----------|-----------------------|---------------------------|-------------|--------------------------------------|-------------------------|------------------------|
| Month         | Working<br>Caretaker<br>Relative | CPS       | TANF<br>(Block Grant) | Non-TANF<br>(Block Grant) | Tribal IV-E | TOTAL<br>Child Care<br>Service Hours | Monthly<br>Expenditures | Average<br>\$ Per Hour |
| July          | 8,338                            | 122,233   | 37,741                | 385,559                   | 3,327       | 557,197                              | \$3,386,204             | \$6.08                 |
| August        | 8,414                            | 114,956   | 32,993                | 346,317                   | 2,485       | 505,165                              | \$3,372,743             | \$6.68                 |
| September     | 5,340                            | 90,061    | 25,657                | 276,415                   | 1,442       | 398,915                              | \$2,974,988             | \$7.46                 |
| October       | 4,843                            | 86,186    | 23,715                | 261,365                   | 1,606       | 377,715                              | \$2,861,301             | \$7.58                 |
| November      | 5,154                            | 87,985    | 26,089                | 284,150                   | 1,900       | 405,277                              | \$3,136,378             | \$7.74                 |
| December      | 4,576                            | 90,174    | 25,244                | 300,602                   | 1,738       | 422,334                              | \$3,074,240             | \$7.28                 |
| January       | 4,348                            | 86,689    | 23,467                | 287,648                   | 1,406       | 403,557                              | \$3,068,378             | \$7.60                 |
| February      | 4,756                            | 85,932    | 24,151                | 299,508                   | 1,379       | 415,725                              | \$3,152,346             | \$7.58                 |
| March         | 5,286                            | 98,232    | 28,318                | 352,428                   | 1,760       | 486,025                              | \$3,200,786             | \$6.59                 |
| April         | 4,760                            | 88,920    | 26,963                | 324,392                   | 1,559       | 446,594                              | \$3,177,019             | \$7.11                 |
| May           | 4,750                            | 94,375    | 26,607                | 354,571                   | 1,300       | 481,604                              | \$3,358,144             | \$6.97                 |
| June          | 6,572                            | 102,385   | 27,698                | 405,957                   | 2,365       | 544,978                              | \$3,494,818             | \$6.41                 |
| Total         | 67,137                           | 1,148,128 | 328,642               | 3,878,911                 | 22,267      | 5,445,086                            | \$38,257,347            | \$7.03                 |
| Avg Per Month | 5,595                            | 95,677    | 27,387                | 323,243                   | 1,856       | 453,757                              | \$3,188,112             | \$7.09                 |
| % of Total    | 1.2%                             | 21.1%     | 6.0%                  | 71.2%                     | 0.4%        | 100.0%                               |                         |                        |

## Table 3: Monthly Child Care Service Hours and Expenditures - SFY 2022