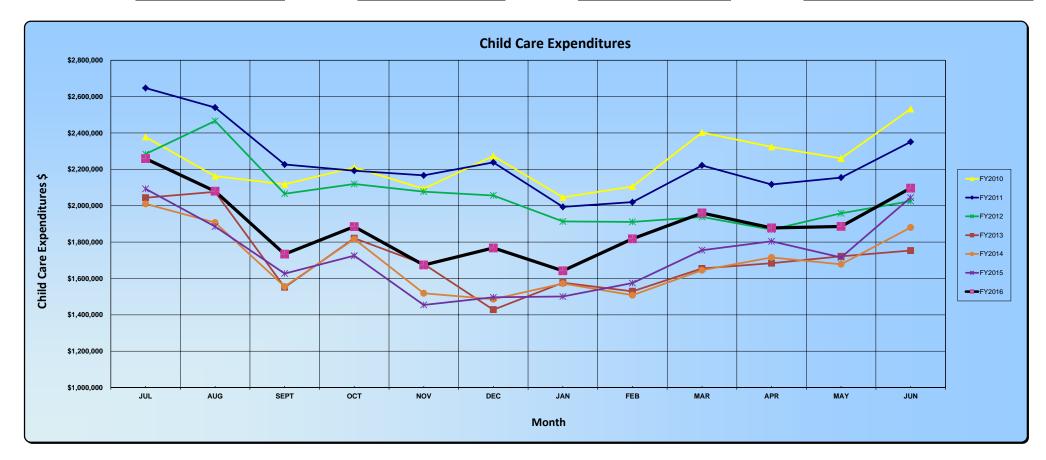

Title IV-E: Federal entitlement program under the Social Security Act for children who meet specific eligibility requirements.

Child Care State Fiscal Year 2016 MANAGERIAL REPORTS

Table 2: Monthly Comparison of Child Care Expenditures

|        | JUL         | AUG         | SEPT        | ОСТ         | NOV         | DEC         | JAN         | FEB         | MAR         | APR         | MAY         | JUN         | TOTAL        |
|--------|-------------|-------------|-------------|-------------|-------------|-------------|-------------|-------------|-------------|-------------|-------------|-------------|--------------|
| FY2010 | \$2,378,146 | \$2,162,828 | \$2,117,340 | \$2,210,221 | \$2,093,200 | \$2,273,593 | \$2,046,852 | \$2,105,408 | \$2,403,226 | \$2,324,144 | \$2,260,485 | \$2,531,903 | \$26,907,347 |
| FY2011 | \$2,647,557 | \$2,539,987 | \$2,226,797 | \$2,192,370 | \$2,166,870 | \$2,238,505 | \$1,993,626 | \$2,019,739 | \$2,221,977 | \$2,117,205 | \$2,154,953 | \$2,351,101 | \$26,870,686 |
| FY2012 | \$2,283,784 | \$2,466,269 | \$2,066,184 | \$2,119,295 | \$2,077,614 | \$2,056,256 | \$1,913,335 | \$1,910,943 | \$1,938,195 | \$1,868,718 | \$1,958,401 | \$2,025,195 | \$24,684,190 |
| FY2013 | \$2,043,738 | \$2,076,676 | \$1,551,399 | \$1,821,003 | \$1,679,326 | \$1,428,106 | \$1,576,879 | \$1,529,237 | \$1,654,615 | \$1,683,933 | \$1,721,566 | \$1,753,098 | \$20,519,576 |
| FY2014 | \$2,009,949 | \$1,907,290 | \$1,555,194 | \$1,817,002 | \$1,518,300 | \$1,485,629 | \$1,571,729 | \$1,507,668 | \$1,644,998 | \$1,715,476 | \$1,678,061 | \$1,880,180 | \$20,291,476 |
| FY2015 | \$2,092,878 | \$1,885,502 | \$1,627,029 | \$1,725,005 | \$1,454,338 | \$1,496,391 | \$1,500,649 | \$1,574,354 | \$1,755,250 | \$1,804,411 | \$1,715,379 | \$2,044,539 | \$20,675,724 |
| FY2016 | \$2,259,013 | \$2,079,668 | \$1,733,805 | \$1,884,715 | \$1,674,000 | \$1,767,574 | \$1,641,877 | \$1,817,671 | \$1,960,075 | \$1,877,928 | \$1,886,217 | \$2,096,665 | \$22,679,209 |

#### TOTALS BY QUARTER

| September |             |
|-----------|-------------|
| FY2010    | \$6,658,314 |
| FY2011    | \$7,414,340 |
| FY2012    | \$6,816,237 |
| FY2013    | \$5,671,812 |
| FY2014    | \$5,472,433 |
| FY2015    | \$5,605,409 |
| FY2016    | \$6,072,487 |

| December |             |
|----------|-------------|
| FY2010   | \$6,577,014 |
| FY2011   | \$6,597,745 |
| FY2012   | \$6,253,166 |
| FY2013   | \$4,928,436 |
| FY2014   | \$4,820,931 |
| FY2015   | \$4,675,734 |
| FY2016   | \$5,326,289 |

| March  |             |
|--------|-------------|
| FY2010 | \$6,555,487 |
| FY2011 | \$6,235,342 |
| FY2012 | \$5,762,472 |
| FY2013 | \$4,760,731 |
| FY2014 | \$4,724,394 |
| FY2015 | \$4,830,252 |
| FY2016 | \$5,419,623 |

| June   |                | TOTAL        |
|--------|----------------|--------------|
| FY2010 | \$7,116,532.10 | \$26,907,347 |
| FY2011 | \$6,623,258.08 | \$26,870,686 |
| FY2012 | \$5,852,314.10 | \$24,684,190 |
| FY2013 | \$5,158,597.68 | \$20,519,576 |
| FY2014 | \$5,273,716.78 | \$20,291,476 |
| FY2015 | \$5,564,329.13 | \$20,675,724 |
| FY2016 | \$5,860,810.99 | \$22,679,209 |