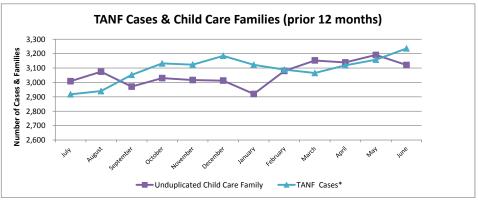

| 5,687     | 49,959    | 52,778 |
| December  | 2016   | 4,502        | 3,013        | 3,185  | 5,808     | 50,216    | 53,095 |
| January   | 2016   | 4,365        | 2,920        | 3,123  | 5,704     | 50,496    | 53,467 |
| February  | 2016   | 4,564        | 3,080        | 3,089  | 5,606     | 50,785    | 54,267 |
| March     | 2016   | 4,668        | 3,153        | 3,066  | 5,597     | 51,065    | 54,926 |
| April     | 2016   | 4,648        | 3,139        | 3,119  | 5,706     | 51,111    | 55,002 |
| May       | 2016   | 4,696        | 3,191        | 3,158  | 5,827     | 51,308    | 55,395 |
| June      | 2016   | 4,723        | 3,121        | 3,236  | 5,973     | 66,907    | 55,782 |
| Average   |        | 4,585        | 3,060        | 3,095  | 5,668     | 53,416    | 53,810 |







TANF: Temporary Assistance for Needy Families SNAP: Supplemental Nutrition Assistance Program

 $<sup>{\</sup>bf *TANF/Snap\ breakdown\ not\ available}.$