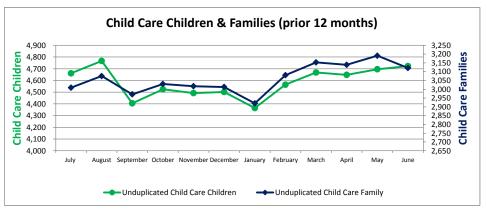

Table 1: Monthly Unduplicated Families Fiscal Year 2016

|                              |                   |       | Unduplicated Pa | articipation |        |               | Unduplicate | d Payments  |
|------------------------------|-------------------|-------|-----------------|--------------|--------|---------------|-------------|-------------|
|                              | Working Caretaker |       | Block Grant     | Block Grant  | Tribal | Unduplicated  | Payments to | Payments to |
| Month                        | Relative          | CPS   | TANF            | Non-TANF     | IV-E   | C.C. Families | Providers   | Parents     |
| July                         | 55                | 656   | 226             | 2,055        | 21     | 3,009         | 711         | 17          |
| August                       | 55                | 646   | 227             | 2,130        | 22     | 3,075         | 730         | 15          |
| September                    | 48                | 646   | 237             | 2,028        | 20     | 2,971         | 713         | 16          |
| October                      | 47                | 640   | 248             | 2,084        | 22     | 3,030         | 714         | 10          |
| November                     | 56                | 637   | 265             | 2,050        | 20     | 3,017         | 725         | 15          |
| December                     | 57                | 656   | 267             | 2,015        | 26     | 3,013         | 713         | 13          |
| January                      | 59                | 641   | 254             | 1,950        | 24     | 2,920         | 708         | 15          |
| February                     | 64                | 699   | 249             | 2,049        | 24     | 3,080         | 708         | 12          |
| March                        | 64                | 737   | 250             | 2,085        | 24     | 3,153         | 705         | 14          |
| April                        | 63                | 733   | 254             | 2,074        | 26     | 3,139         | 702         | 17          |
| May                          | 66                | 788   | 256             | 2,066        | 25     | 3,191         | 1,024       | 42          |
| June                         | 71                | 804   | 261             | 1,967        | 25     | 3,121         | 685         | 25          |
| Unduplicated<br>Yearly Total | 102               | 1,451 | 803             | 3,598        | 40     | 5,681         | 976         | 36          |
| Average Families             | 59                | 690   | 250             | 2,046        | 23     | 3,060         | 737         | 18          |

**Table 4: Monthly Unduplicated Children Fiscal Year 2016** 

|               | <b>Working Caretaker</b> |       | Block Grant | Block Grant | Tribal | TOTAL      |
|---------------|--------------------------|-------|-------------|-------------|--------|------------|
| Month         | Relative                 | CPS   | TANF        | Non-TANF    | IV-E   | CHILD CARE |
| July          | 79                       | 656   | 384         | 3,531       | 21     | 4,661      |
| August        | 78                       | 646   | 367         | 3,661       | 22     | 4,767      |
| September     | 70                       | 646   | 381         | 3,308       | 20     | 4,405      |
| October       | 69                       | 640   | 409         | 3,404       | 22     | 4,525      |
| November      | 78                       | 637   | 433         | 3,347       | 20     | 4,492      |
| December      | 81                       | 656   | 438         | 3,319       | 26     | 4,502      |
| January       | 87                       | 641   | 410         | 3,219       | 24     | 4,365      |
| February      | 92                       | 702   | 398         | 3,364       | 24     | 4,564      |
| March         | 90                       | 737   | 404         | 3,436       | 24     | 4,668      |
| April         | 90                       | 736   | 412         | 3,409       | 26     | 4,648      |
| May           | 96                       | 791   | 422         | 3,385       | 25     | 4,696      |
| June          | 106                      | 807   | 454         | 3,352       | 25     | 4,723      |
| Unduplicated  |                          |       |             |             |        |            |
| Yearly Total  | 152                      | 1,450 | 1,341       | 6,129       | 40     | 8,365      |
| Avg per month | 85                       | 691   | 409         | 3,395       | 23     | 4,585      |