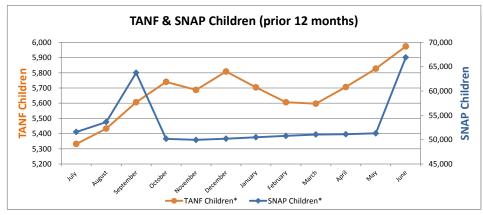

24  | 5,687     | 49,959    | 52,778 |
| December  | 2016   | 4,502        | 3,013        | 3,185  | 5,808     | 50,216    | 53,095 |
| January   | 2016   | 4,365        | 2,920        | 3,123  | 5,704     | 50,496    | 53,467 |
| February  | 2016   | 4,564        | 3,080        | 3,089  | 5,606     | 50,785    | 54,267 |
| March     | 2016   | 4,668        | 3,153        | 3,066  | 5,597     | 51,065    | 54,926 |
| April     | 2016   | 4,648        | 3,139        | 3,119  | 5,706     | 51,111    | 55,002 |
| May       | 2016   | 4,696        | 3,191        | 3,158  | 5,827     | 51,308    | 55,395 |
| June      | 2016   | 4,723        | 3,121        | 3,236  | 5,973     | 66,907    | 55,782 |
| Average   |        | 4,585        | 3,060        | 3,095  | 5,668     | 53,416    | 53,810 |







TANF: Temporary Assistance for Needy Families SNAP: Supplemental Nutrition Assistance Program

 $<sup>{\</sup>bf *TANF/Snap\ breakdown\ not\ available}.$