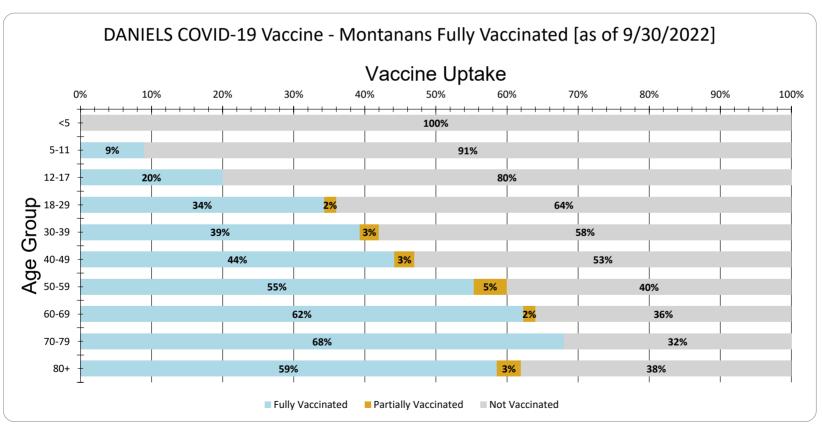

DANIELS Vaccine Uptake for Montanans by Age Group as of 9/30/2022

| Age Group | Fully Vaccinated | Partially Vaccinated | Not Vaccinated |
|-----------|------------------|----------------------|----------------|
| <5        | 0%               | 0%                   | 100%           |
| 5-11      | 9%               | 0%                   | 91%            |
| 12-17     | 20%              | 0%                   | 80%            |
| 18-29     | 34%              | 2%                   | 64%            |
| 30-39     | 39%              | 3%                   | 58%            |
| 40-49     | 44%              | 3%                   | 53%            |
| 50-59     | 55%              | 5%                   | 40%            |
| 60-69     | 62%              | 2%                   | 36%            |
| 70-79     | 68%              | 0%                   | 32%            |
| 80+       | 59%              | 3%                   | 38%            |
| Total     | 43%              | 2%                   | 55%            |