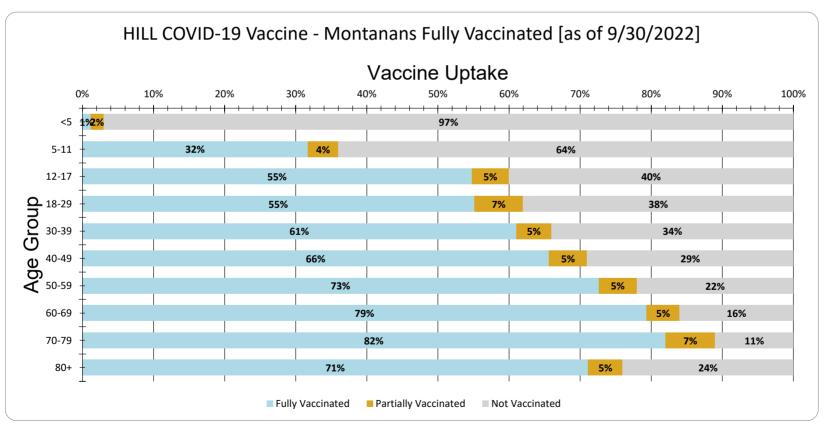

HILL Vaccine Uptake for Montanans by Age Group as of 9/30/2022

| Age Group | Fully Vaccinated | Partially Vaccinated | Not Vaccinated |
|-----------|------------------|----------------------|----------------|
| <5        | 1%               | 2%                   | 97%            |
| 5-11      | 32%              | 4%                   | 64%            |
| 12-17     | 55%              | 5%                   | 40%            |
| 18-29     | 55%              | 7%                   | 38%            |
| 30-39     | 61%              | 5%                   | 34%            |
| 40-49     | 66%              | 5%                   | 29%            |
| 50-59     | 73%              | 5%                   | 22%            |
| 60-69     | 79%              | 5%                   | 16%            |
| 70-79     | 82%              | 7%                   | 11%            |
| 80+       | 71%              | 5%                   | 24%            |
| Total     | 57%              | 5%                   | 38%            |