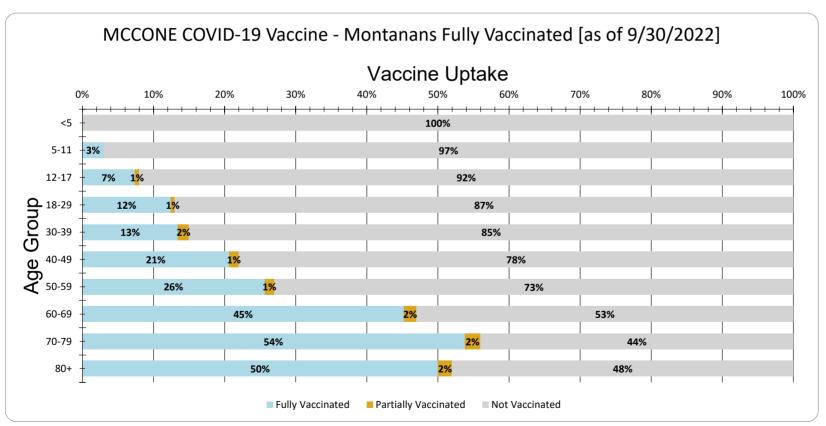

MCCONE Vaccine Uptake for Montanans by Age Group as of 9/30/2022

| Age Group | Fully Vaccinated | Partially Vaccinated | Not Vaccinated |
|-----------|------------------|----------------------|----------------|
| <5        | 0%               | 0%                   | 100%           |
| 5-11      | 3%               | 0%                   | 97%            |
| 12-17     | 7%               | 1%                   | 92%            |
| 18-29     | 12%              | 1%                   | 87%            |
| 30-39     | 13%              | 2%                   | 85%            |
| 40-49     | 21%              | 1%                   | 78%            |
| 50-59     | 26%              | 1%                   | 73%            |
| 60-69     | 45%              | 2%                   | 53%            |
| 70-79     | 54%              | 2%                   | 44%            |
| 80+       | 50%              | 2%                   | 48%            |
| Total     | 26%              | 1%                   | 73%            |