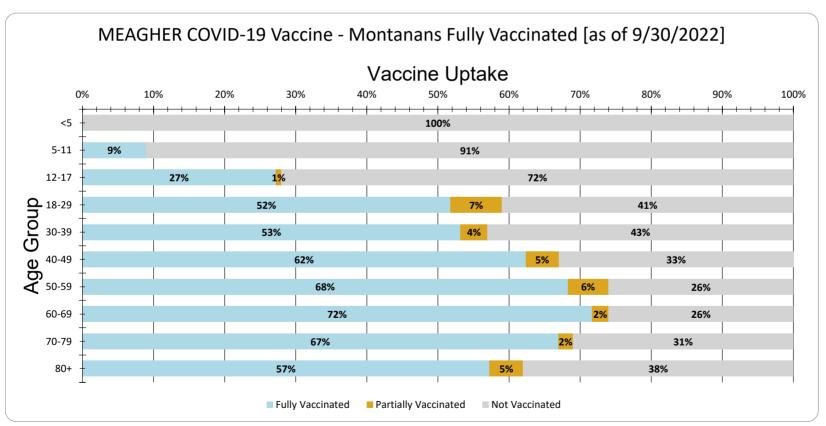

MEAGHER Vaccine Uptake for Montanans by Age Group as of 9/30/2022

| Age Group | Fully Vaccinated | Partially Vaccinated | Not Vaccinated |
|-----------|------------------|----------------------|----------------|
| <5        | 0%               | 0%                   | 100%           |
| 5-11      | 9%               | 0%                   | 91%            |
| 12-17     | 27%              | 1%                   | 72%            |
| 18-29     | 52%              | 7%                   | 41%            |
| 30-39     | 53%              | 4%                   | 43%            |
| 40-49     | 62%              | 5%                   | 33%            |
| 50-59     | 68%              | 6%                   | 26%            |
| 60-69     | 72%              | 2%                   | 26%            |
| 70-79     | 67%              | 2%                   | 31%            |
| 80+       | 57%              | 5%                   | 38%            |
| Total     | 53%              | 3%                   | 44%            |