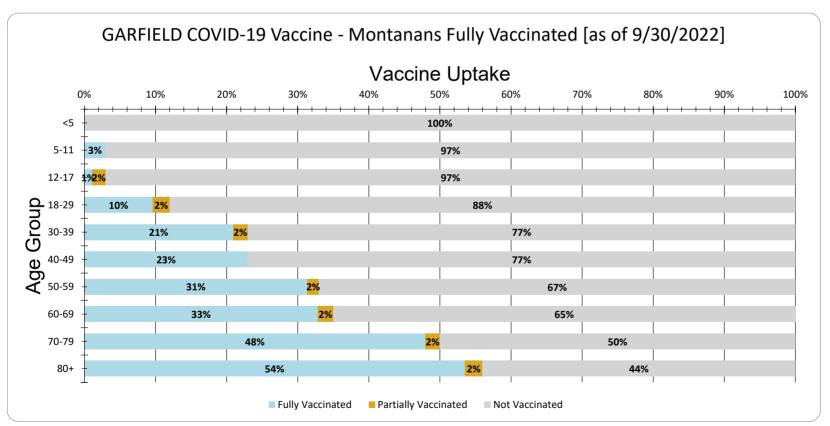

GARFIELD Vaccine Uptake for Montanans by Age Group as of 9/30/2022

| Age Group | Fully Vaccinated | Partially Vaccinated | Not Vaccinated |
|-----------|------------------|----------------------|----------------|
| <5        | 0%               | 0%                   | 100%           |
| 5-11      | 3%               | 0%                   | 97%            |
| 12-17     | 1%               | 2%                   | 97%            |
| 18-29     | 10%              | 2%                   | 88%            |
| 30-39     | 21%              | 2%                   | 77%            |
| 40-49     | 23%              | 0%                   | 77%            |
| 50-59     | 31%              | 2%                   | 67%            |
| 60-69     | 33%              | 2%                   | 65%            |
| 70-79     | 48%              | 2%                   | 50%            |
| 80+       | 54%              | 2%                   | 44%            |
| Total     | 24%              | 1%                   | 75%            |