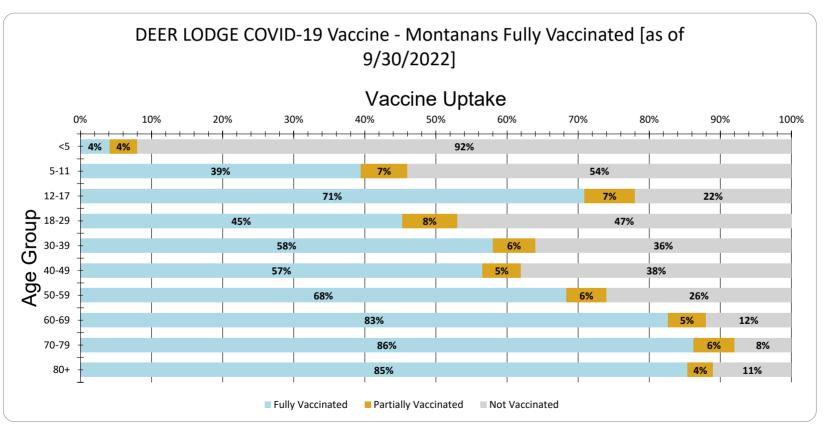

DEER LODGE Vaccine Uptake for Montanans by Age Group as of 9/30/2022

| Age Group | Fully Vaccinated | Partially Vaccinated | Not Vaccinated |
|-----------|------------------|----------------------|----------------|
| <5        | 4%               | 4%                   | 92%            |
| 5-11      | 39%              | 7%                   | 54%            |
| 12-17     | 71%              | 7%                   | 22%            |
| 18-29     | 45%              | 8%                   | 47%            |
| 30-39     | 58%              | 6%                   | 36%            |
| 40-49     | 57%              | 5%                   | 38%            |
| 50-59     | 68%              | 6%                   | 26%            |
| 60-69     | 83%              | 5%                   | 12%            |
| 70-79     | 86%              | 6%                   | 8%             |
| 80+       | 85%              | 4%                   | 11%            |
| Total     | 65%              | 5%                   | 30%            |