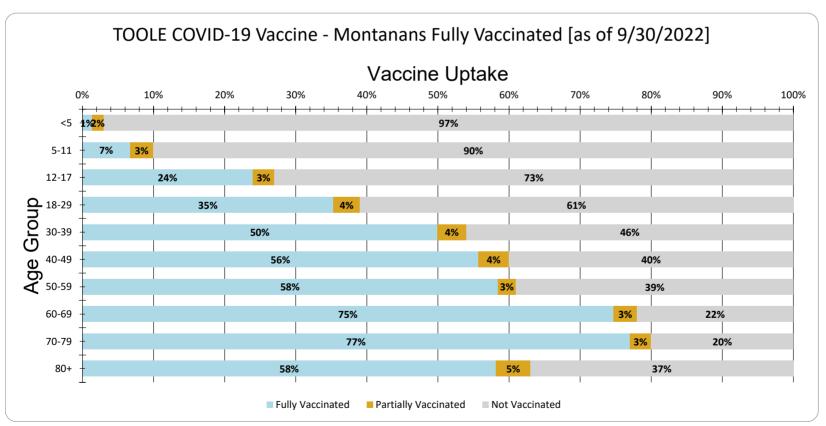

TOOLE Vaccine Uptake for Montanans by Age Group as of 9/30/2022

| Age Group | Fully Vaccinated | Partially Vaccinated | Not Vaccinated |
|-----------|------------------|----------------------|----------------|
| <5        | 1%               | 2%                   | 97%            |
| 5-11      | 7%               | 3%                   | 90%            |
| 12-17     | 24%              | 3%                   | 73%            |
| 18-29     | 35%              | 4%                   | 61%            |
| 30-39     | 50%              | 4%                   | 46%            |
| 40-49     | 56%              | 4%                   | 40%            |
| 50-59     | 58%              | 3%                   | 39%            |
| 60-69     | 75%              | 3%                   | 22%            |
| 70-79     | 77%              | 3%                   | 20%            |
| 80+       | 58%              | 5%                   | 37%            |
| Total     | 47%              | 4%                   | 49%            |