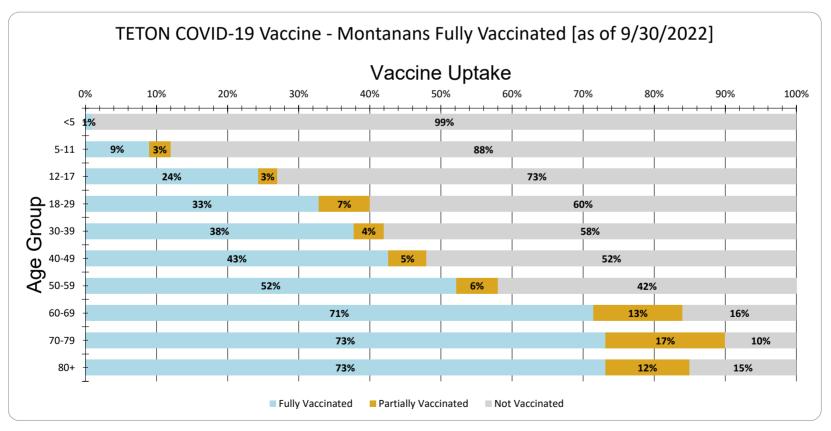

TETON Vaccine Uptake for Montanans by Age Group as of 9/30/2022

| Age Group | Fully Vaccinated | Partially Vaccinated | Not Vaccinated |
|-----------|------------------|----------------------|----------------|
| <5        | 1%               | 0%                   | 99%            |
| 5-11      | 9%               | 3%                   | 88%            |
| 12-17     | 24%              | 3%                   | 73%            |
| 18-29     | 33%              | 7%                   | 60%            |
| 30-39     | 38%              | 4%                   | 58%            |
| 40-49     | 43%              | 5%                   | 52%            |
| 50-59     | 52%              | 6%                   | 42%            |
| 60-69     | 71%              | 13%                  | 16%            |
| 70-79     | 73%              | 17%                  | 10%            |
| 80+       | 73%              | 12%                  | 15%            |
| Total     | 43%              | 8%                   | 49%            |