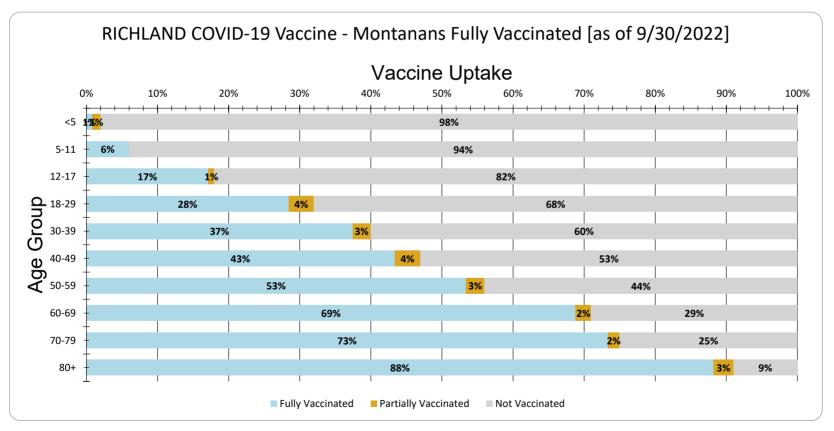

RICHLAND Vaccine Uptake for Montanans by Age Group as of 9/30/2022

| Age Group | Fully Vaccinated | Partially Vaccinated | Not Vaccinated |
|-----------|------------------|----------------------|----------------|
| <5        | 1%               | 1%                   | 98%            |
| 5-11      | 6%               | 0%                   | 94%            |
| 12-17     | 17%              | 1%                   | 82%            |
| 18-29     | 28%              | 4%                   | 68%            |
| 30-39     | 37%              | 3%                   | 60%            |
| 40-49     | 43%              | 4%                   | 53%            |
| 50-59     | 53%              | 3%                   | 44%            |
| 60-69     | 69%              | 2%                   | 29%            |
| 70-79     | 73%              | 2%                   | 25%            |
| 80+       | 88%              | 3%                   | 9%             |
| Total     | 39%              | 3%                   | 58%            |