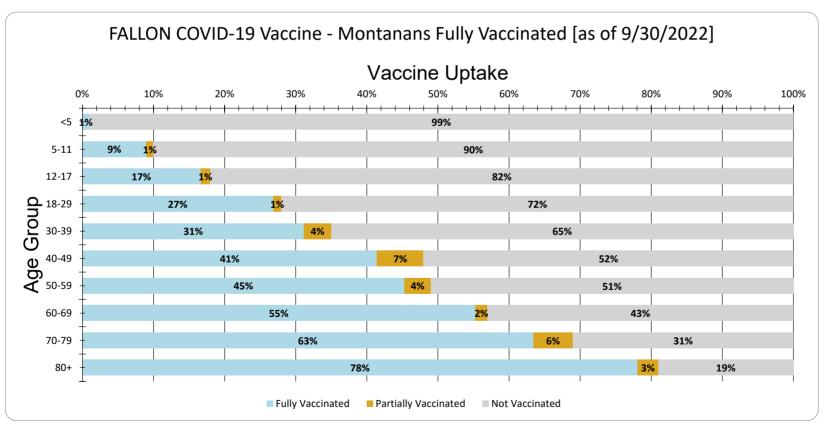

FALLON Vaccine Uptake for Montanans by Age Group as of 9/30/2022

| Age Group | Fully Vaccinated | Partially Vaccinated | Not Vaccinated |
|-----------|------------------|----------------------|----------------|
| <5        | 1%               | 0%                   | 99%            |
| 5-11      | 9%               | 1%                   | 90%            |
| 12-17     | 17%              | 1%                   | 82%            |
| 18-29     | 27%              | 1%                   | 72%            |
| 30-39     | 31%              | 4%                   | 65%            |
| 40-49     | 41%              | 7%                   | 52%            |
| 50-59     | 45%              | 4%                   | 51%            |
| 60-69     | 55%              | 2%                   | 43%            |
| 70-79     | 63%              | 6%                   | 31%            |
| 80+       | 78%              | 3%                   | 19%            |
| Total     | 36%              | 3%                   | 61%            |