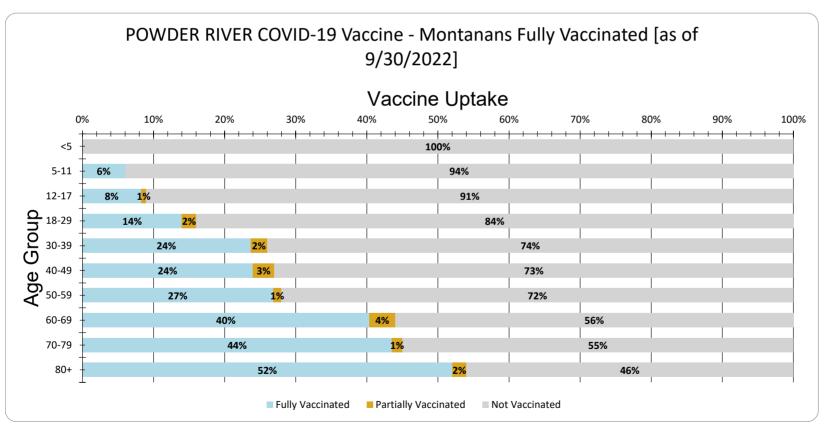

POWDER RIVER Vaccine Uptake for Montanans by Age Group as of 9/30/2022

| Age Group | Fully Vaccinated | Partially Vaccinated | Not Vaccinated |
|-----------|------------------|----------------------|----------------|
| <5        | 0%               | 0%                   | 100%           |
| 5-11      | 6%               | 0%                   | 94%            |
| 12-17     | 8%               | 1%                   | 91%            |
| 18-29     | 14%              | 2%                   | 84%            |
| 30-39     | 24%              | 2%                   | 74%            |
| 40-49     | 24%              | 3%                   | 73%            |
| 50-59     | 27%              | 1%                   | 72%            |
| 60-69     | 40%              | 4%                   | 56%            |
| 70-79     | 44%              | 1%                   | 55%            |
| 80+       | 52%              | 2%                   | 46%            |
| Total     | 28%              | 2%                   | 70%            |