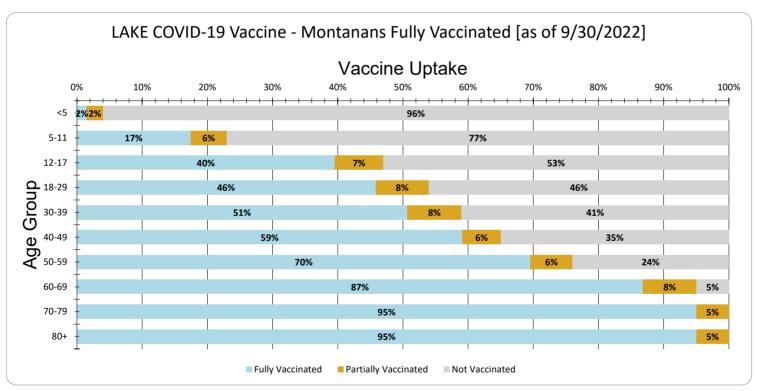

LAKE Vaccine Uptake for Montanans by Age Group as of 9/30/2022

| Age Group | Fully Vaccinated | Partially Vaccinated | Not Vaccinated |
|-----------|------------------|----------------------|----------------|
| <5        | 2%               | 2%                   | 96%            |
| 5-11      | 17%              | 6%                   | 77%            |
| 12-17     | 40%              | 7%                   | 53%            |
| 18-29     | 46%              | 8%                   | 46%            |
| 30-39     | 51%              | 8%                   | 41%            |
| 40-49     | 59%              | 6%                   | 35%            |
| 50-59     | 70%              | 6%                   | 24%            |
| 60-69     | 87%              | 8%                   | 5%             |
| 70-79     | 95%              | 5%                   | 0%             |
| 80+       | 95%              | 5%                   | 0%             |
| Total     | 59%              | 8%                   | 33%            |

NOTE: There are potential limiting factors likely resulting in the calculation of >100% for the 70-79 and 80+ age groups:

- 1) Population estimates are from 2020 and may be lower than 2021 and 2022 numbers.
- 2) Due to excellent outreach in the county, some doses administered may have been given to out-of-state or out-of-country residents but due to missing residence information, they are defaulted to county of administration (in this case, Lake).