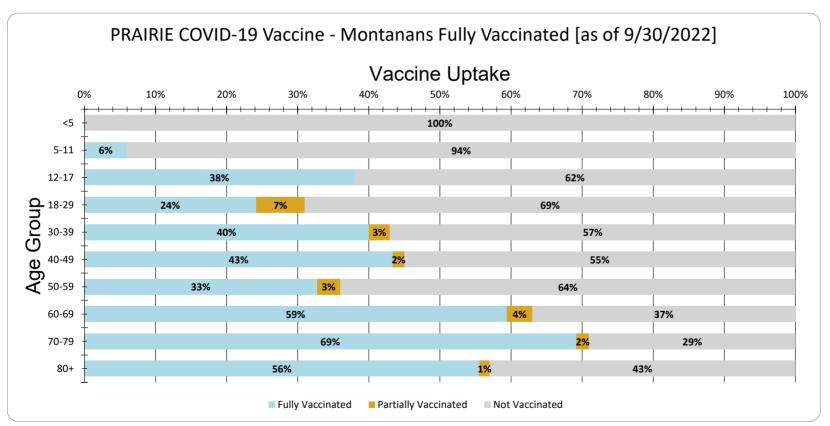

PRAIRIE Vaccine Uptake for Montanans by Age Group as of 9/30/2022

| Age Group | Fully Vaccinated | Partially Vaccinated | Not Vaccinated |
|-----------|------------------|----------------------|----------------|
| <5        | 0%               | 0%                   | 100%           |
| 5-11      | 6%               | 0%                   | 94%            |
| 12-17     | 38%              | 0%                   | 62%            |
| 18-29     | 24%              | 7%                   | 69%            |
| 30-39     | 40%              | 3%                   | 57%            |
| 40-49     | 43%              | 2%                   | 55%            |
| 50-59     | 33%              | 3%                   | 64%            |
| 60-69     | 59%              | 4%                   | 37%            |
| 70-79     | 69%              | 2%                   | 29%            |
| 80+       | 56%              | 1%                   | 43%            |
| Total     | 42%              | 3%                   | 55%            |