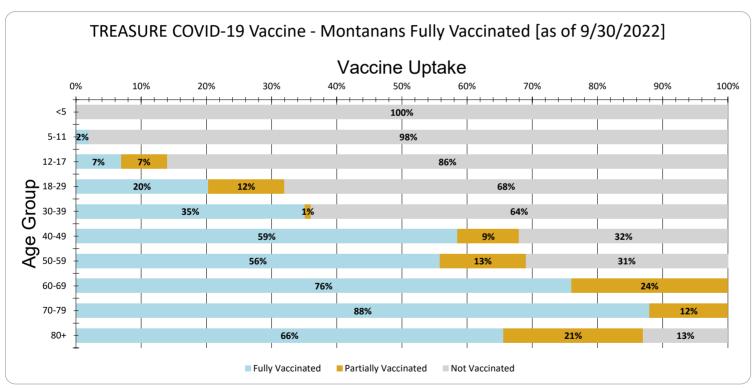

TREASURE Vaccine Uptake for Montanans by Age Group as of 9/30/2022

| Age Group | Fully Vaccinated | Partially Vaccinated | Not Vaccinated |
|-----------|------------------|----------------------|----------------|
| <5        | 0%               | 0%                   | 100%           |
| 5-11      | 2%               | 0%                   | 98%            |
| 12-17     | 7%               | 7%                   | 86%            |
| 18-29     | 20%              | 12%                  | 68%            |
| 30-39     | 35%              | 1%                   | 64%            |
| 40-49     | 59%              | 9%                   | 32%            |
| 50-59     | 56%              | 13%                  | 31%            |
| 60-69     | 76%              | 24%                  | 0%             |
| 70-79     | 88%              | 12%                  | 0%             |
| 80+       | 66%              | 21%                  | 13%            |
| Total     | 46%              | 16%                  | 38%            |