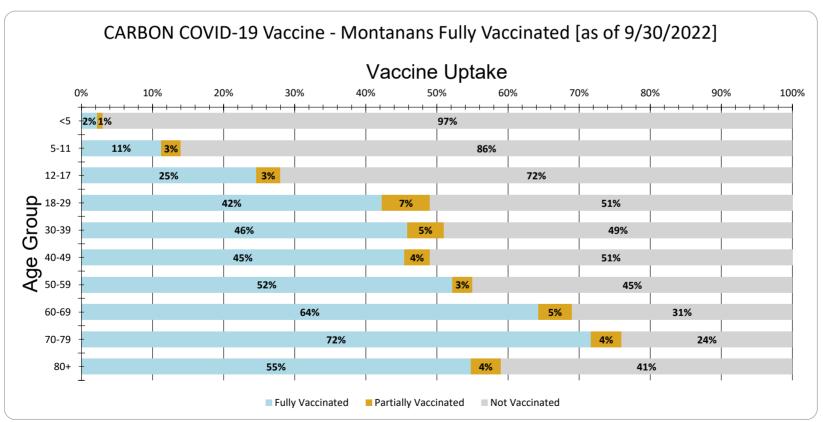

CARBON Vaccine Uptake for Montanans by Age Group as of 9/30/2022

| Age Group | Fully Vaccinated | Partially Vaccinated | Not Vaccinated |
|-----------|------------------|----------------------|----------------|
| <5        | 2%               | 1%                   | 97%            |
| 5-11      | 11%              | 3%                   | 86%            |
| 12-17     | 25%              | 3%                   | 72%            |
| 18-29     | 42%              | 7%                   | 51%            |
| 30-39     | 46%              | 5%                   | 49%            |
| 40-49     | 45%              | 4%                   | 51%            |
| 50-59     | 52%              | 3%                   | 45%            |
| 60-69     | 64%              | 5%                   | 31%            |
| 70-79     | 72%              | 4%                   | 24%            |
| 80+       | 55%              | 4%                   | 41%            |
| Total     | 48%              | 4%                   | 48%            |