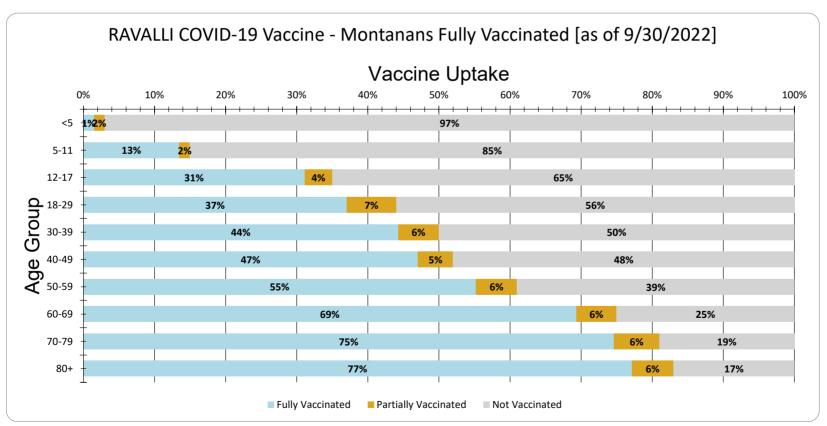

RAVALLI Vaccine Uptake for Montanans by Age Group as of 9/30/2022

| Age Group | Fully Vaccinated | Partially Vaccinated | Not Vaccinated |
|-----------|------------------|----------------------|----------------|
| <5        | 1%               | 2%                   | 97%            |
| 5-11      | 13%              | 2%                   | 85%            |
| 12-17     | 31%              | 4%                   | 65%            |
| 18-29     | 37%              | 7%                   | 56%            |
| 30-39     | 44%              | 6%                   | 50%            |
| 40-49     | 47%              | 5%                   | 48%            |
| 50-59     | 55%              | 6%                   | 39%            |
| 60-69     | 69%              | 6%                   | 25%            |
| 70-79     | 75%              | 6%                   | 19%            |
| 80+       | 77%              | 6%                   | 17%            |
| Total     | 50%              | 6%                   | 44%            |