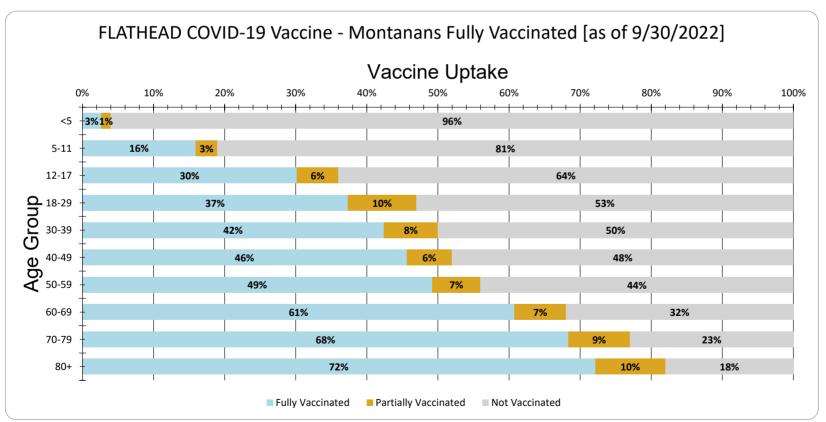

FLATHEAD Vaccine Uptake for Montanans by Age Group as of 9/30/2022

| Age Group | Fully Vaccinated | Partially Vaccinated | Not Vaccinated |
|-----------|------------------|----------------------|----------------|
| <5        | 3%               | 1%                   | 96%            |
| 5-11      | 16%              | 3%                   | 81%            |
| 12-17     | 30%              | 6%                   | 64%            |
| 18-29     | 37%              | 10%                  | 53%            |
| 30-39     | 42%              | 8%                   | 50%            |
| 40-49     | 46%              | 6%                   | 48%            |
| 50-59     | 49%              | 7%                   | 44%            |
| 60-69     | 61%              | 7%                   | 32%            |
| 70-79     | 68%              | 9%                   | 23%            |
| 80+       | 72%              | 10%                  | 18%            |
| Total     | 44%              | 7%                   | 49%            |