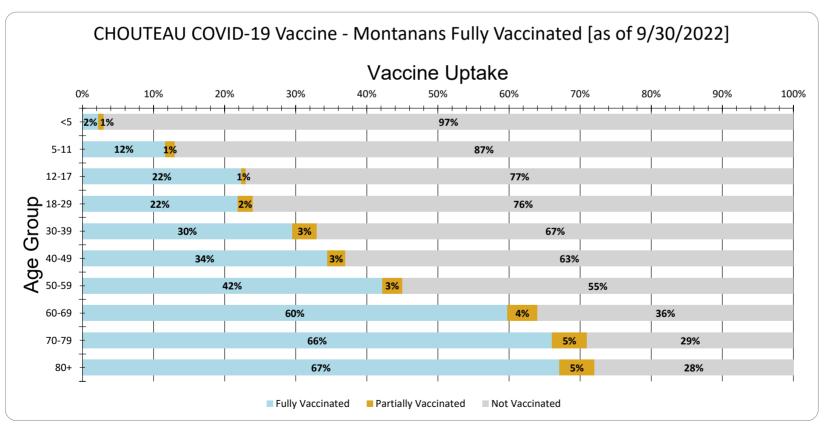

CHOUTEAU Vaccine Uptake for Montanans by Age Group as of 9/30/2022

| Age Group | Fully Vaccinated | Partially Vaccinated | Not Vaccinated |
|-----------|------------------|----------------------|----------------|
| <5        | 2%               | 1%                   | 97%            |
| 5-11      | 12%              | 1%                   | 87%            |
| 12-17     | 22%              | 1%                   | 77%            |
| 18-29     | 22%              | 2%                   | 76%            |
| 30-39     | 30%              | 3%                   | 67%            |
| 40-49     | 34%              | 3%                   | 63%            |
| 50-59     | 42%              | 3%                   | 55%            |
| 60-69     | 60%              | 4%                   | 36%            |
| 70-79     | 66%              | 5%                   | 29%            |
| 80+       | 67%              | 5%                   | 28%            |
| Total     | 37%              | 3%                   | 60%            |