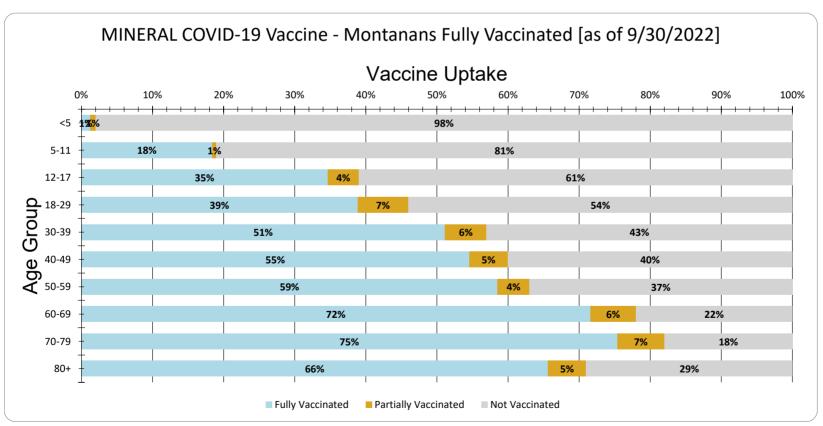

MINERAL Vaccine Uptake for Montanans by Age Group as of 9/30/2022

| Age Group | Fully Vaccinated | Partially Vaccinated | Not Vaccinated |
|-----------|------------------|----------------------|----------------|
| <5        | 1%               | 1%                   | 98%            |
| 5-11      | 18%              | 1%                   | 81%            |
| 12-17     | 35%              | 4%                   | 61%            |
| 18-29     | 39%              | 7%                   | 54%            |
| 30-39     | 51%              | 6%                   | 43%            |
| 40-49     | 55%              | 5%                   | 40%            |
| 50-59     | 59%              | 4%                   | 37%            |
| 60-69     | 72%              | 6%                   | 22%            |
| 70-79     | 75%              | 7%                   | 18%            |
| 80+       | 66%              | 5%                   | 29%            |
| Total     | 53%              | 6%                   | 41%            |