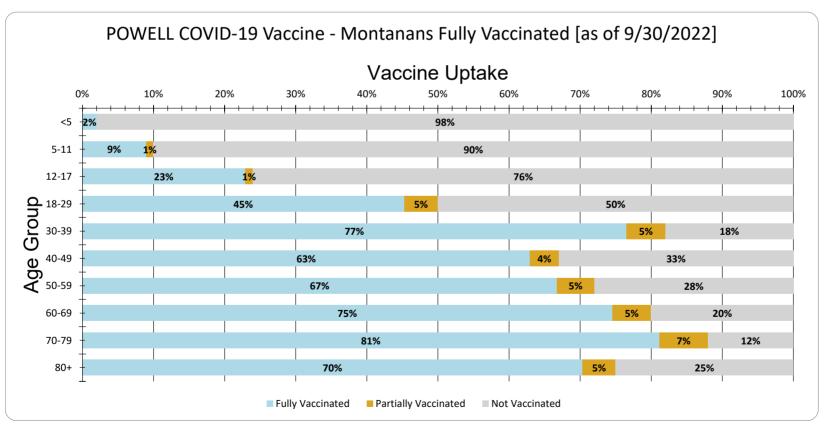

POWELL Vaccine Uptake for Montanans by Age Group as of 9/30/2022

| Age Group | Fully Vaccinated | Partially Vaccinated | Not Vaccinated |
|-----------|------------------|----------------------|----------------|
| <5        | 2%               | 0%                   | 98%            |
| 5-11      | 9%               | 1%                   | 90%            |
| 12-17     | 23%              | 1%                   | 76%            |
| 18-29     | 45%              | 5%                   | 50%            |
| 30-39     | 77%              | 5%                   | 18%            |
| 40-49     | 63%              | 4%                   | 33%            |
| 50-59     | 67%              | 5%                   | 28%            |
| 60-69     | 75%              | 5%                   | 20%            |
| 70-79     | 81%              | 7%                   | 12%            |
| 80+       | 70%              | 5%                   | 25%            |
| Total     | 59%              | 4%                   | 37%            |