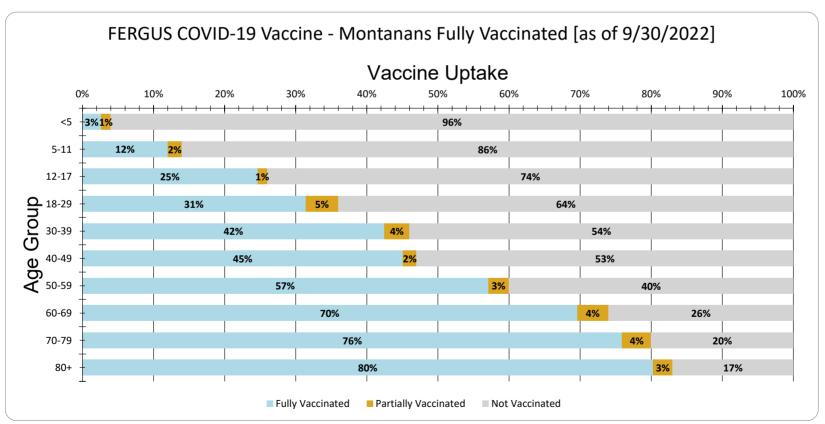

FERGUS Vaccine Uptake for Montanans by Age Group as of 9/30/2022

| Age Group | Fully Vaccinated | Partially Vaccinated | Not Vaccinated |
|-----------|------------------|----------------------|----------------|
| <5        | 3%               | 1%                   | 96%            |
| 5-11      | 12%              | 2%                   | 86%            |
| 12-17     | 25%              | 1%                   | 74%            |
| 18-29     | 31%              | 5%                   | 64%            |
| 30-39     | 42%              | 4%                   | 54%            |
| 40-49     | 45%              | 2%                   | 53%            |
| 50-59     | 57%              | 3%                   | 40%            |
| 60-69     | 70%              | 4%                   | 26%            |
| 70-79     | 76%              | 4%                   | 20%            |
| 80+       | 80%              | 3%                   | 17%            |
| Total     | 48%              | 3%                   | 49%            |