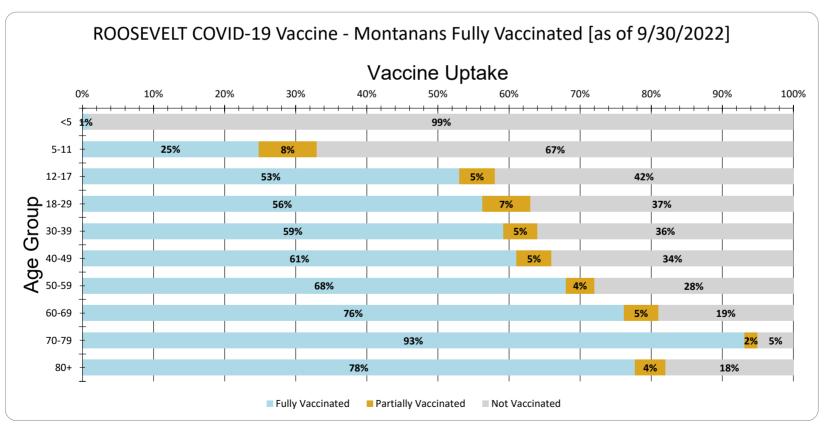

ROOSEVELT Vaccine Uptake for Montanans by Age Group as of 9/30/2022

| Age Group | Fully Vaccinated | Partially Vaccinated | Not Vaccinated |
|-----------|------------------|----------------------|----------------|
| <5        | 1%               | 0%                   | 99%            |
| 5-11      | 25%              | 8%                   | 67%            |
| 12-17     | 53%              | 5%                   | 42%            |
| 18-29     | 56%              | 7%                   | 37%            |
| 30-39     | 59%              | 5%                   | 36%            |
| 40-49     | 61%              | 5%                   | 34%            |
| 50-59     | 68%              | 4%                   | 28%            |
| 60-69     | 76%              | 5%                   | 19%            |
| 70-79     | 93%              | 2%                   | 5%             |
| 80+       | 78%              | 4%                   | 18%            |
| Total     | 53%              | 5%                   | 42%            |