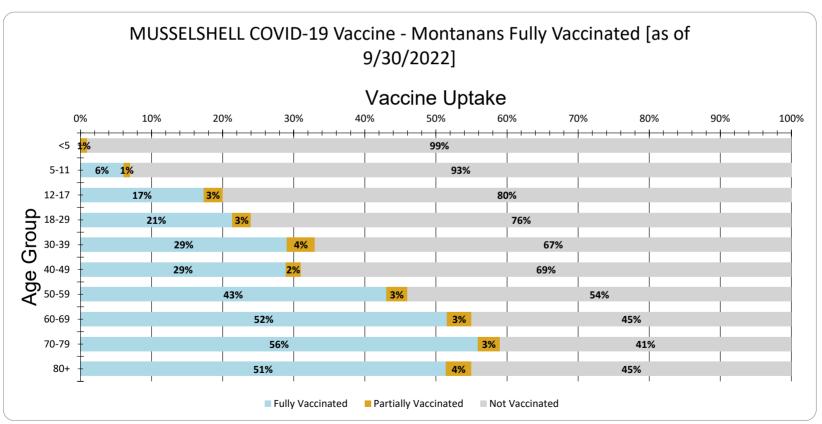

MUSSELSHELL Vaccine Uptake for Montanans by Age Group as of 9/30/2022

| Age Group | Fully Vaccinated | Partially Vaccinated | Not Vaccinated |
|-----------|------------------|----------------------|----------------|
| <5        | 0%               | 1%                   | 99%            |
| 5-11      | 6%               | 1%                   | 93%            |
| 12-17     | 17%              | 3%                   | 80%            |
| 18-29     | 21%              | 3%                   | 76%            |
| 30-39     | 29%              | 4%                   | 67%            |
| 40-49     | 29%              | 2%                   | 69%            |
| 50-59     | 43%              | 3%                   | 54%            |
| 60-69     | 52%              | 3%                   | 45%            |
| 70-79     | 56%              | 3%                   | 41%            |
| 80+       | 51%              | 4%                   | 45%            |
| Total     | 35%              | 3%                   | 62%            |