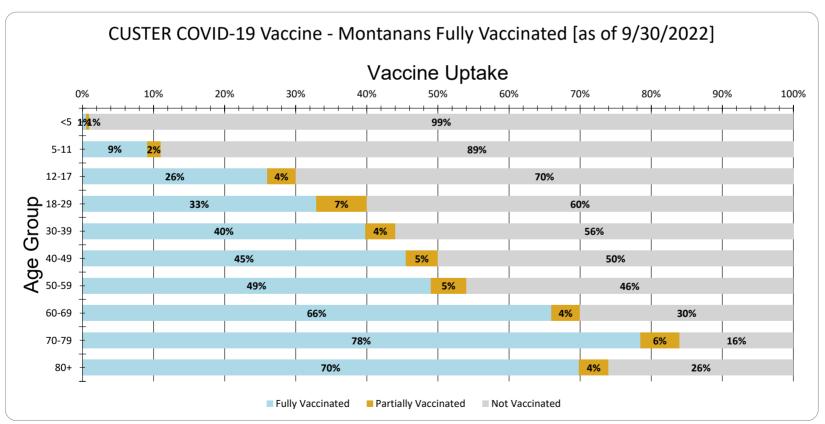

CUSTER Vaccine Uptake for Montanans by Age Group as of 9/30/2022

| Age Group | Fully Vaccinated | Partially Vaccinated | Not Vaccinated |
|-----------|------------------|----------------------|----------------|
| <5        | 1%               | 1%                   | 99%            |
| 5-11      | 9%               | 2%                   | 89%            |
| 12-17     | 26%              | 4%                   | 70%            |
| 18-29     | 33%              | 7%                   | 60%            |
| 30-39     | 40%              | 4%                   | 56%            |
| 40-49     | 45%              | 5%                   | 50%            |
| 50-59     | 49%              | 5%                   | 46%            |
| 60-69     | 66%              | 4%                   | 30%            |
| 70-79     | 78%              | 6%                   | 16%            |
| 80+       | 70%              | 4%                   | 26%            |
| Total     | 44%              | 4%                   | 52%            |