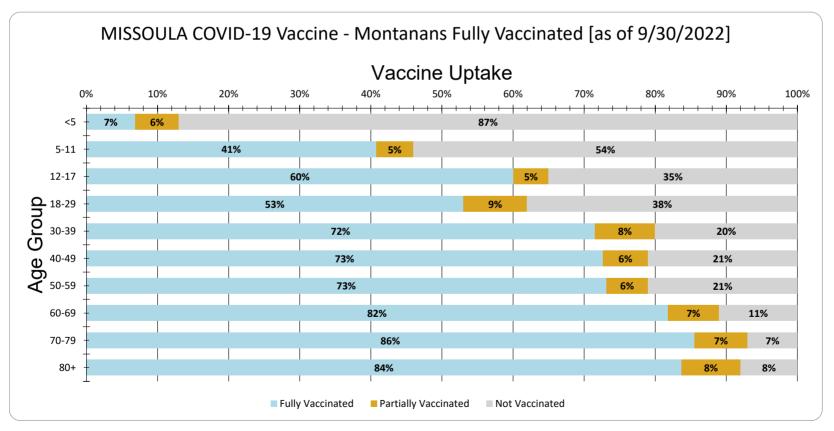

MISSOULA Vaccine Uptake for Montanans by Age Group as of 9/30/2022

| Age Group | Fully Vaccinated | Partially Vaccinated | Not Vaccinated |
|-----------|------------------|----------------------|----------------|
| <5        | 7%               | 6%                   | 87%            |
| 5-11      | 41%              | 5%                   | 54%            |
| 12-17     | 60%              | 5%                   | 35%            |
| 18-29     | 53%              | 9%                   | 38%            |
| 30-39     | 72%              | 8%                   | 20%            |
| 40-49     | 73%              | 6%                   | 21%            |
| 50-59     | 73%              | 6%                   | 21%            |
| 60-69     | 82%              | 7%                   | 11%            |
| 70-79     | 86%              | 7%                   | 7%             |
| 80+       | 84%              | 8%                   | 8%             |
| Total     | 64%              | 8%                   | 28%            |