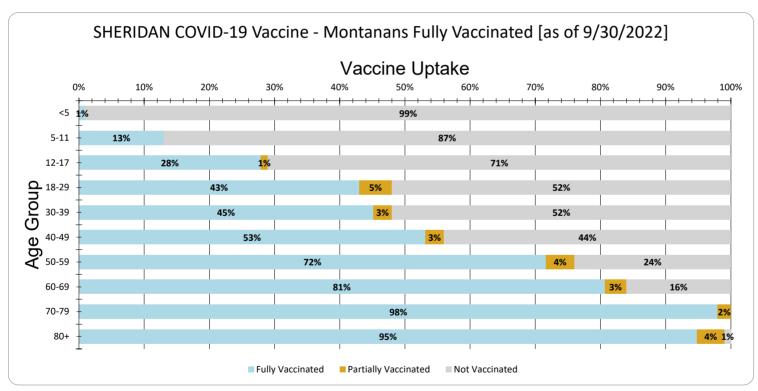

SHERIDAN Vaccine Uptake for Montanans by Age Group as of 9/30/2022

| Age Group | Fully Vaccinated | Partially Vaccinated | Not Vaccinated |
|-----------|------------------|----------------------|----------------|
| <5        | 1%               | 0%                   | 99%            |
| 5-11      | 13%              | 0%                   | 87%            |
| 12-17     | 28%              | 1%                   | 71%            |
| 18-29     | 43%              | 5%                   | 52%            |
| 30-39     | 45%              | 3%                   | 52%            |
| 40-49     | 53%              | 3%                   | 44%            |
| 50-59     | 72%              | 4%                   | 24%            |
| 60-69     | 81%              | 3%                   | 16%            |
| 70-79     | 98%              | 2%                   | 0%             |
| 80+       | 95%              | 4%                   | 1%             |
| Total     | 57%              | 3%                   | 40%            |

NOTE: There are potential limiting factors likely resulting in the calculation of >100% for the 70-79 age group:

- 1) Population estimates are from 2020 and may be lower than 2021 and 2022 numbers.
- 2) Due to excellent outreach in the county, some doses administered may have been given to out-of-state or out-of-country residents but due to missing residence information, they are defaulted to county of administration (in this case, Sheridan).