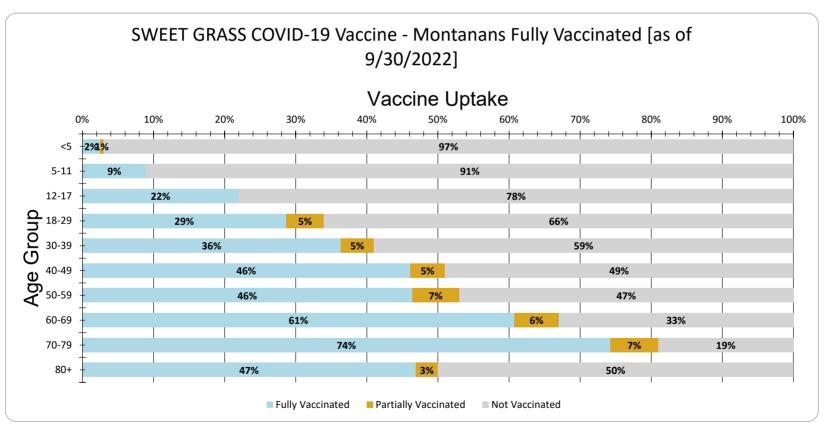

SWEET GRASS Vaccine Uptake for Montanans by Age Group as of 9/30/2022

| Age Group | Fully Vaccinated | Partially Vaccinated | Not Vaccinated |
|-----------|------------------|----------------------|----------------|
| <5        | 2%               | 1%                   | 97%            |
| 5-11      | 9%               | 0%                   | 91%            |
| 12-17     | 22%              | 0%                   | 78%            |
| 18-29     | 29%              | 5%                   | 66%            |
| 30-39     | 36%              | 5%                   | 59%            |
| 40-49     | 46%              | 5%                   | 49%            |
| 50-59     | 46%              | 7%                   | 47%            |
| 60-69     | 61%              | 6%                   | 33%            |
| 70-79     | 74%              | 7%                   | 19%            |
| 80+       | 47%              | 3%                   | 50%            |
| Total     | 43%              | 4%                   | 53%            |