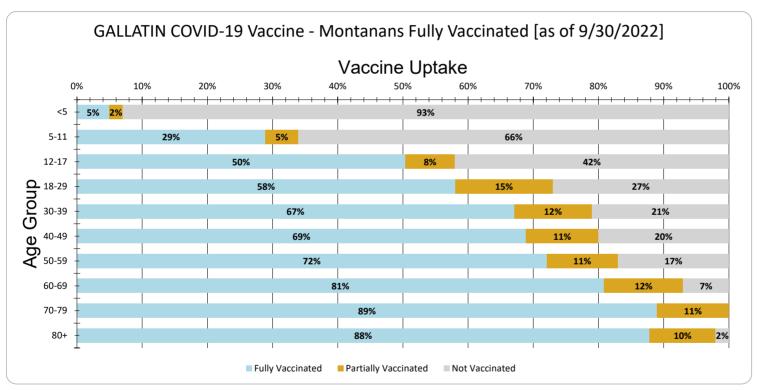

GALLATIN Vaccine Uptake for Montanans by Age Group as of 9/30/2022

| Age Group | Fully Vaccinated | Partially Vaccinated | Not Vaccinated |
|-----------|------------------|----------------------|----------------|
| <5        | 5%               | 2%                   | 93%            |
| 5-11      | 29%              | 5%                   | 66%            |
| 12-17     | 50%              | 8%                   | 42%            |
| 18-29     | 58%              | 15%                  | 27%            |
| 30-39     | 67%              | 12%                  | 21%            |
| 40-49     | 69%              | 11%                  | 20%            |
| 50-59     | 72%              | 11%                  | 17%            |
| 60-69     | 81%              | 12%                  | 7%             |
| 70-79     | 89%              | 11%                  | 0%             |
| 80+       | 88%              | 10%                  | 2%             |
| Total     | 62%              | 11%                  | 27%            |

NOTE: There are potential limiting factors likely resulting in the calculation of >100% for the 70-79 age group:

- 1) Population estimates are from 2020 and may be lower than 2021 and 2022 numbers.
- 2) Due to excellent outreach in the county, some doses administered may have been given to out-of-state or out-of-country residents but due to missing residence information, they are defaulted to county of administration (in this case, Gallatin).