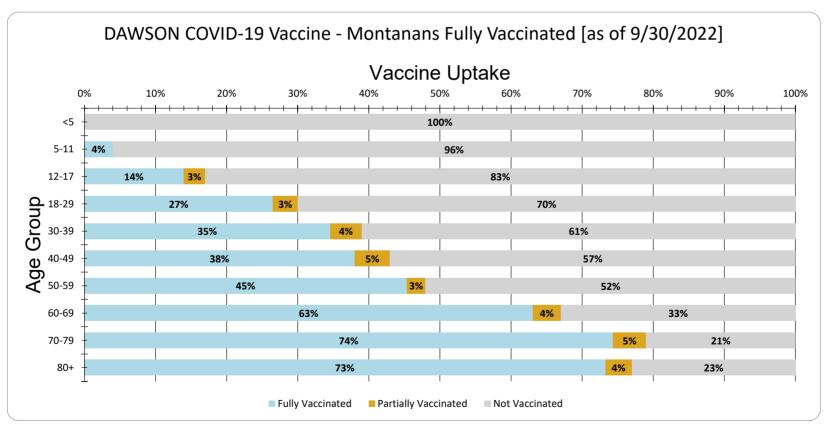

DAWSON Vaccine Uptake for Montanans by Age Group as of 9/30/2022

| Age Group | Fully Vaccinated | Partially Vaccinated | Not Vaccinated |
|-----------|------------------|----------------------|----------------|
| <5        | 0%               | 0%                   | 100%           |
| 5-11      | 4%               | 0%                   | 96%            |
| 12-17     | 14%              | 3%                   | 83%            |
| 18-29     | 27%              | 3%                   | 70%            |
| 30-39     | 35%              | 4%                   | 61%            |
| 40-49     | 38%              | 5%                   | 57%            |
| 50-59     | 45%              | 3%                   | 52%            |
| 60-69     | 63%              | 4%                   | 33%            |
| 70-79     | 74%              | 5%                   | 21%            |
| 80+       | 73%              | 4%                   | 23%            |
| Total     | 39%              | 3%                   | 58%            |