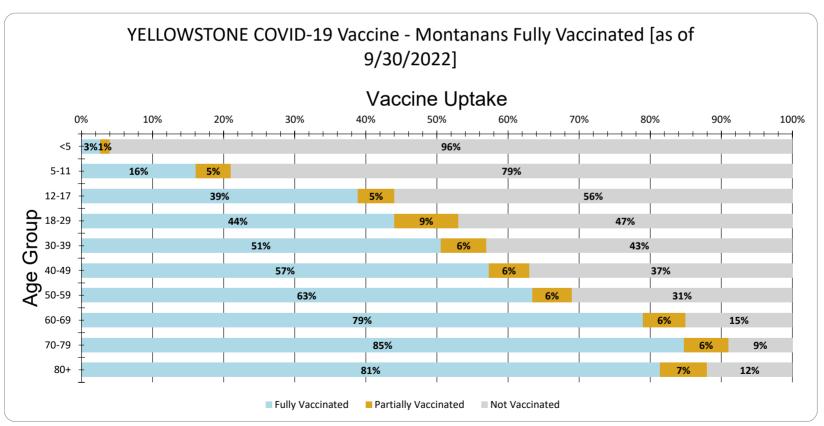

YELLOWSTONE Vaccine Uptake for Montanans by Age Group as of 9/30/2022

| Age Group | Fully Vaccinated | Partially Vaccinated | Not Vaccinated |
|-----------|------------------|----------------------|----------------|
| <5        | 3%               | 1%                   | 96%            |
| 5-11      | 16%              | 5%                   | 79%            |
| 12-17     | 39%              | 5%                   | 56%            |
| 18-29     | 44%              | 9%                   | 47%            |
| 30-39     | 51%              | 6%                   | 43%            |
| 40-49     | 57%              | 6%                   | 37%            |
| 50-59     | 63%              | 6%                   | 31%            |
| 60-69     | 79%              | 6%                   | 15%            |
| 70-79     | 85%              | 6%                   | 9%             |
| 80+       | 81%              | 7%                   | 12%            |
| Total     | 52%              | 6%                   | 42%            |