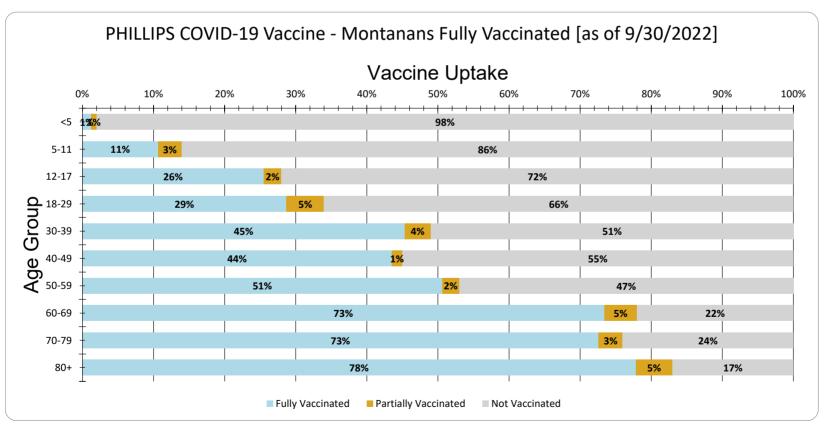

PHILLIPS Vaccine Uptake for Montanans by Age Group as of 9/30/2022

| Age Group | Fully Vaccinated | Partially Vaccinated | Not Vaccinated |
|-----------|------------------|----------------------|----------------|
| <5        | 1%               | 1%                   | 98%            |
| 5-11      | 11%              | 3%                   | 86%            |
| 12-17     | 26%              | 2%                   | 72%            |
| 18-29     | 29%              | 5%                   | 66%            |
| 30-39     | 45%              | 4%                   | 51%            |
| 40-49     | 44%              | 1%                   | 55%            |
| 50-59     | 51%              | 2%                   | 47%            |
| 60-69     | 73%              | 5%                   | 22%            |
| 70-79     | 73%              | 3%                   | 24%            |
| 80+       | 78%              | 5%                   | 17%            |
| Total     | 46%              | 3%                   | 51%            |