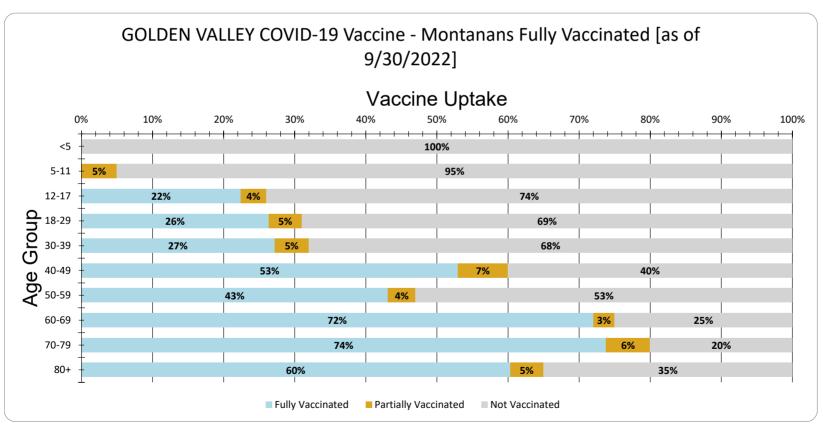

GOLDEN VALLEY Vaccine Uptake for Montanans by Age Group as of 9/30/2022

| Age Group | Fully Vaccinated | Partially Vaccinated | Not Vaccinated |
|-----------|------------------|----------------------|----------------|
| <5        | 0%               | 0%                   | 100%           |
| 5-11      | 0%               | 5%                   | 95%            |
| 12-17     | 22%              | 4%                   | 74%            |
| 18-29     | 26%              | 5%                   | 69%            |
| 30-39     | 27%              | 5%                   | 68%            |
| 40-49     | 53%              | 7%                   | 40%            |
| 50-59     | 43%              | 4%                   | 53%            |
| 60-69     | 72%              | 3%                   | 25%            |
| 70-79     | 74%              | 6%                   | 20%            |
| 80+       | 60%              | 5%                   | 35%            |
| Total     | 45%              | 4%                   | 51%            |