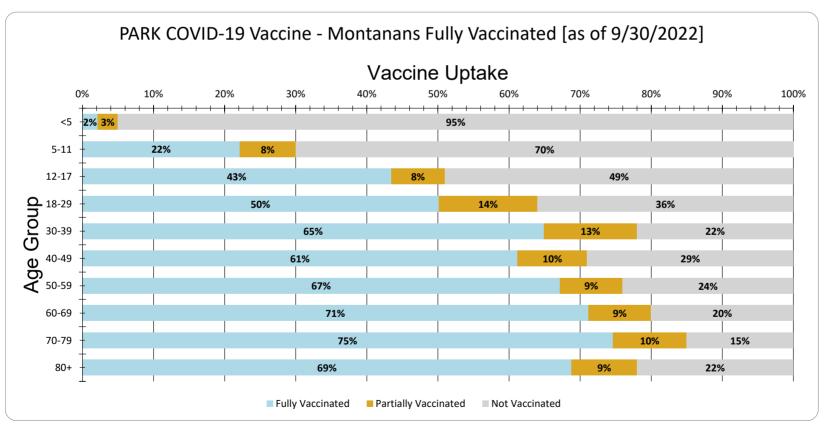

PARK Vaccine Uptake for Montanans by Age Group as of 9/30/2022

| Age Group | Fully Vaccinated | Partially Vaccinated | Not Vaccinated |
|-----------|------------------|----------------------|----------------|
| <5        | 2%               | 3%                   | 95%            |
| 5-11      | 22%              | 8%                   | 70%            |
| 12-17     | 43%              | 8%                   | 49%            |
| 18-29     | 50%              | 14%                  | 36%            |
| 30-39     | 65%              | 13%                  | 22%            |
| 40-49     | 61%              | 10%                  | 29%            |
| 50-59     | 67%              | 9%                   | 24%            |
| 60-69     | 71%              | 9%                   | 20%            |
| 70-79     | 75%              | 10%                  | 15%            |
| 80+       | 69%              | 9%                   | 22%            |
| Total     | 58%              | 10%                  | 32%            |