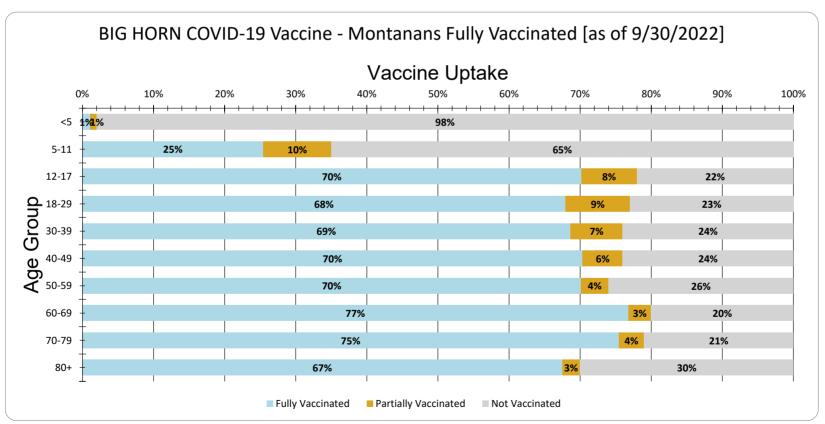

BIG HORN Vaccine Uptake for Montanans by Age Group as of 9/30/2022

| Age Group | Fully Vaccinated | Partially Vaccinated | Not Vaccinated |
|-----------|------------------|----------------------|----------------|
| <5        | 1%               | 1%                   | 98%            |
| 5-11      | 25%              | 10%                  | 65%            |
| 12-17     | 70%              | 8%                   | 22%            |
| 18-29     | 68%              | 9%                   | 23%            |
| 30-39     | 69%              | 7%                   | 24%            |
| 40-49     | 70%              | 6%                   | 24%            |
| 50-59     | 70%              | 4%                   | 26%            |
| 60-69     | 77%              | 3%                   | 20%            |
| 70-79     | 75%              | 4%                   | 21%            |
| 80+       | 67%              | 3%                   | 30%            |
| Total     | 59%              | 6%                   | 35%            |