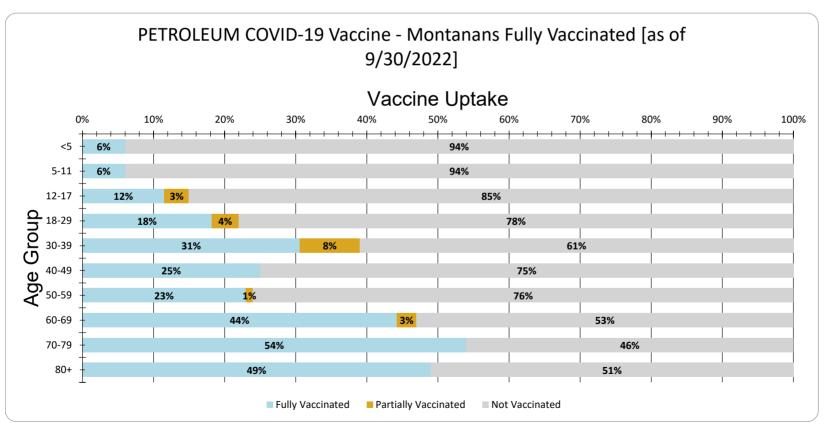

PETROLEUM Vaccine Uptake for Montanans by Age Group as of 9/30/2022

| Age Group | Fully Vaccinated | Partially Vaccinated | Not Vaccinated |
|-----------|------------------|----------------------|----------------|
| <5        | 6%               | 0%                   | 94%            |
| 5-11      | 6%               | 0%                   | 94%            |
| 12-17     | 12%              | 3%                   | 85%            |
| 18-29     | 18%              | 4%                   | 78%            |
| 30-39     | 31%              | 8%                   | 61%            |
| 40-49     | 25%              | 0%                   | 75%            |
| 50-59     | 23%              | 1%                   | 76%            |
| 60-69     | 44%              | 3%                   | 53%            |
| 70-79     | 54%              | 0%                   | 46%            |
| 80+       | 49%              | 0%                   | 51%            |
| Total     | 31%              | 2%                   | 67%            |