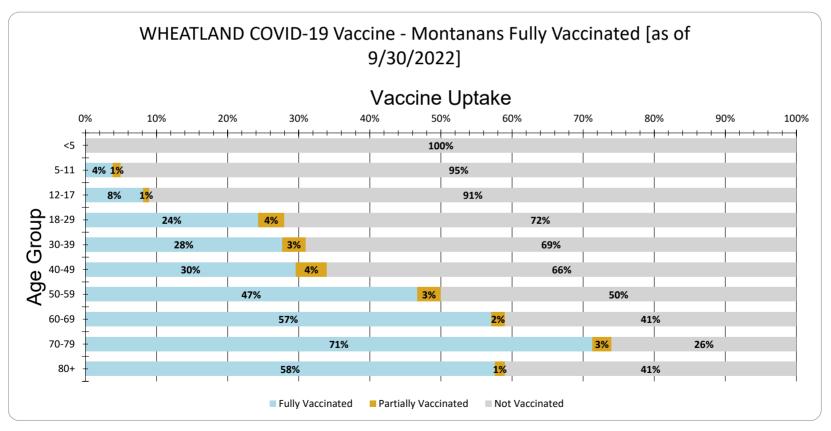

WHEATLAND Vaccine Uptake for Montanans by Age Group as of 9/30/2022

| Age Group | Fully Vaccinated | Partially Vaccinated | Not Vaccinated |
|-----------|------------------|----------------------|----------------|
| <5        | 0%               | 0%                   | 100%           |
| 5-11      | 4%               | 1%                   | 95%            |
| 12-17     | 8%               | 1%                   | 91%            |
| 18-29     | 24%              | 4%                   | 72%            |
| 30-39     | 28%              | 3%                   | 69%            |
| 40-49     | 30%              | 4%                   | 66%            |
| 50-59     | 47%              | 3%                   | 50%            |
| 60-69     | 57%              | 2%                   | 41%            |
| 70-79     | 71%              | 3%                   | 26%            |
| 80+       | 58%              | 1%                   | 41%            |
| Total     | 36%              | 3%                   | 61%            |