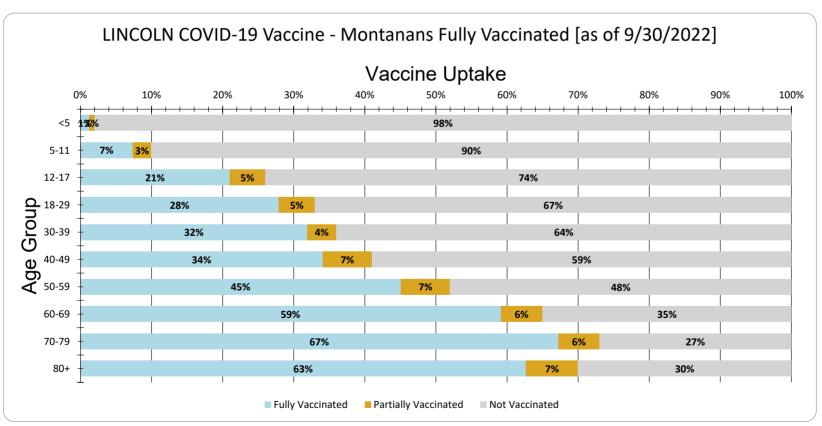

LINCOLN Vaccine Uptake for Montanans by Age Group as of 9/30/2022

| Age Group | Fully Vaccinated | Partially Vaccinated | Not Vaccinated |
|-----------|------------------|----------------------|----------------|
| <5        | 1%               | 1%                   | 98%            |
| 5-11      | 7%               | 3%                   | 90%            |
| 12-17     | 21%              | 5%                   | 74%            |
| 18-29     | 28%              | 5%                   | 67%            |
| 30-39     | 32%              | 4%                   | 64%            |
| 40-49     | 34%              | 7%                   | 59%            |
| 50-59     | 45%              | 7%                   | 48%            |
| 60-69     | 59%              | 6%                   | 35%            |
| 70-79     | 67%              | 6%                   | 27%            |
| 80+       | 63%              | 7%                   | 30%            |
| Total     | 42%              | 5%                   | 53%            |