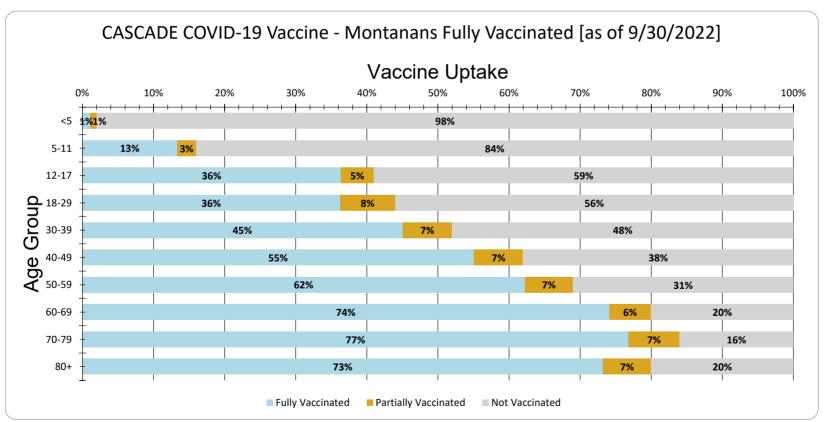

CASCADE Vaccine Uptake for Montanans by Age Group as of 9/30/2022

| Age Group | Fully Vaccinated | Partially Vaccinated | Not Vaccinated |
|-----------|------------------|----------------------|----------------|
| <5        | 1%               | 1%                   | 98%            |
| 5-11      | 13%              | 3%                   | 84%            |
| 12-17     | 36%              | 5%                   | 59%            |
| 18-29     | 36%              | 8%                   | 56%            |
| 30-39     | 45%              | 7%                   | 48%            |
| 40-49     | 55%              | 7%                   | 38%            |
| 50-59     | 62%              | 7%                   | 31%            |
| 60-69     | 74%              | 6%                   | 20%            |
| 70-79     | 77%              | 7%                   | 16%            |
| 80+       | 73%              | 7%                   | 20%            |
| Total     | 48%              | 6%                   | 46%            |