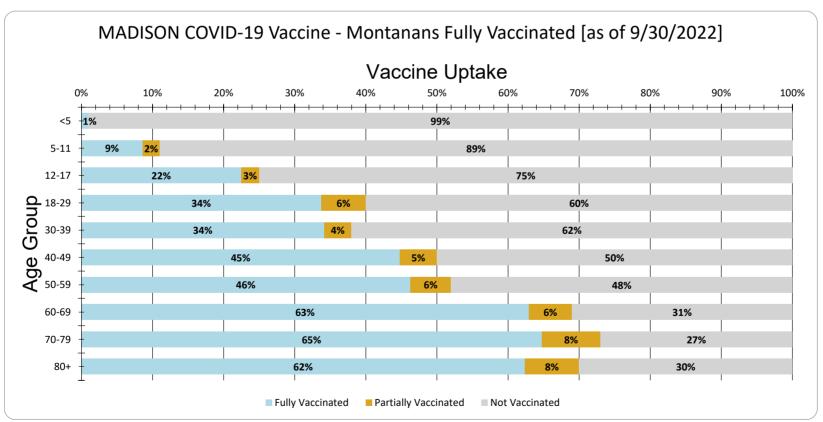

MADISON Vaccine Uptake for Montanans by Age Group as of 9/30/2022

| Age Group | Fully Vaccinated | Partially Vaccinated | Not Vaccinated |
|-----------|------------------|----------------------|----------------|
| <5        | 1%               | 0%                   | 99%            |
| 5-11      | 9%               | 2%                   | 89%            |
| 12-17     | 22%              | 3%                   | 75%            |
| 18-29     | 34%              | 6%                   | 60%            |
| 30-39     | 34%              | 4%                   | 62%            |
| 40-49     | 45%              | 5%                   | 50%            |
| 50-59     | 46%              | 6%                   | 48%            |
| 60-69     | 63%              | 6%                   | 31%            |
| 70-79     | 65%              | 8%                   | 27%            |
| 80+       | 62%              | 8%                   | 30%            |
| Total     | 45%              | 6%                   | 49%            |