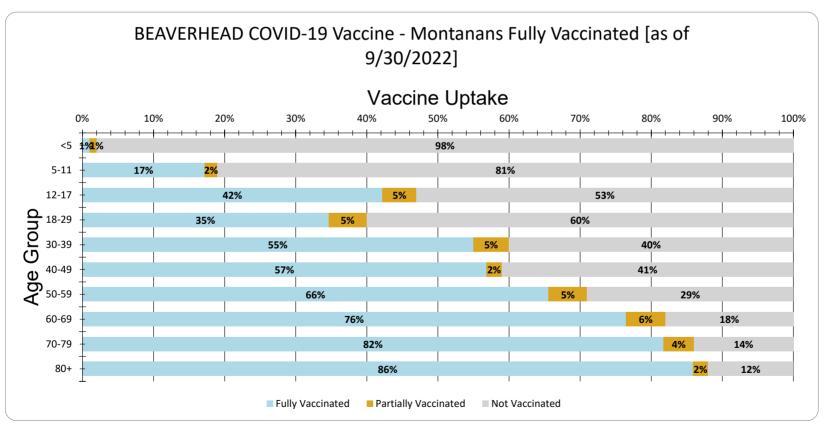

BEAVERHEAD Vaccine Uptake for Montanans by Age Group as of 9/30/2022

| Age Group | Fully Vaccinated | Partially Vaccinated | Not Vaccinated |
|-----------|------------------|----------------------|----------------|
| <5        | 1%               | 1%                   | 98%            |
| 5-11      | 17%              | 2%                   | 81%            |
| 12-17     | 42%              | 5%                   | 53%            |
| 18-29     | 35%              | 5%                   | 60%            |
| 30-39     | 55%              | 5%                   | 40%            |
| 40-49     | 57%              | 2%                   | 41%            |
| 50-59     | 66%              | 5%                   | 29%            |
| 60-69     | 76%              | 6%                   | 18%            |
| 70-79     | 82%              | 4%                   | 14%            |
| 80+       | 86%              | 2%                   | 12%            |
| Total     | 55%              | 4%                   | 41%            |