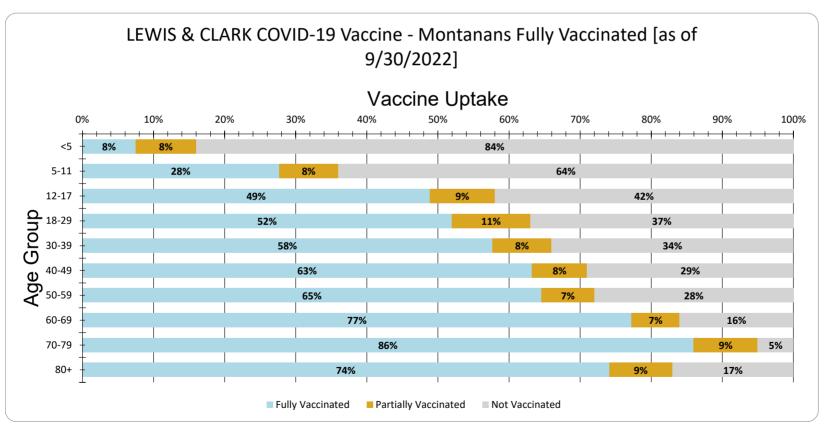

LEWIS & CLARK Vaccine Uptake for Montanans by Age Group as of 9/30/2022

| Age Group | Fully Vaccinated | Partially Vaccinated | Not Vaccinated |
|-----------|------------------|----------------------|----------------|
| <5        | 8%               | 8%                   | 84%            |
| 5-11      | 28%              | 8%                   | 64%            |
| 12-17     | 49%              | 9%                   | 42%            |
| 18-29     | 52%              | 11%                  | 37%            |
| 30-39     | 58%              | 8%                   | 34%            |
| 40-49     | 63%              | 8%                   | 29%            |
| 50-59     | 65%              | 7%                   | 28%            |
| 60-69     | 77%              | 7%                   | 16%            |
| 70-79     | 86%              | 9%                   | 5%             |
| 80+       | 74%              | 9%                   | 17%            |
| Total     | 58%              | 9%                   | 33%            |