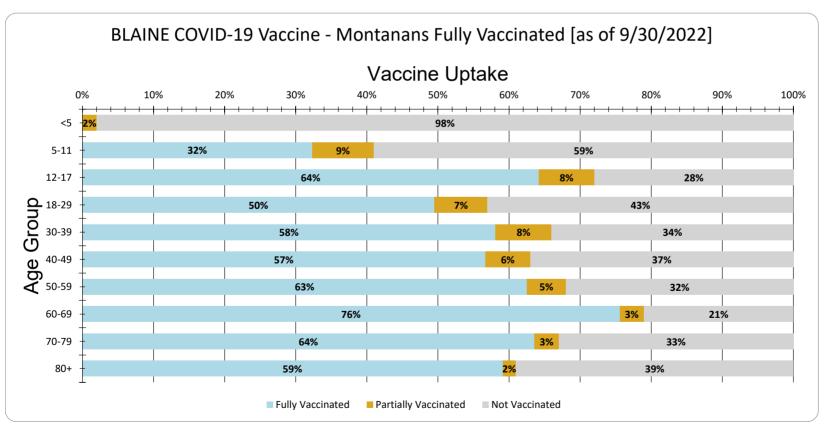

BLAINE Vaccine Uptake for Montanans by Age Group as of 9/30/2022

| Age Group | Fully Vaccinated | Partially Vaccinated | Not Vaccinated |
|-----------|------------------|----------------------|----------------|
| <5        | 0%               | 2%                   | 98%            |
| 5-11      | 32%              | 9%                   | 59%            |
| 12-17     | 64%              | 8%                   | 28%            |
| 18-29     | 50%              | 7%                   | 43%            |
| 30-39     | 58%              | 8%                   | 34%            |
| 40-49     | 57%              | 6%                   | 37%            |
| 50-59     | 63%              | 5%                   | 32%            |
| 60-69     | 76%              | 3%                   | 21%            |
| 70-79     | 64%              | 3%                   | 33%            |
| 80+       | 59%              | 2%                   | 39%            |
| Total     | 53%              | 5%                   | 42%            |