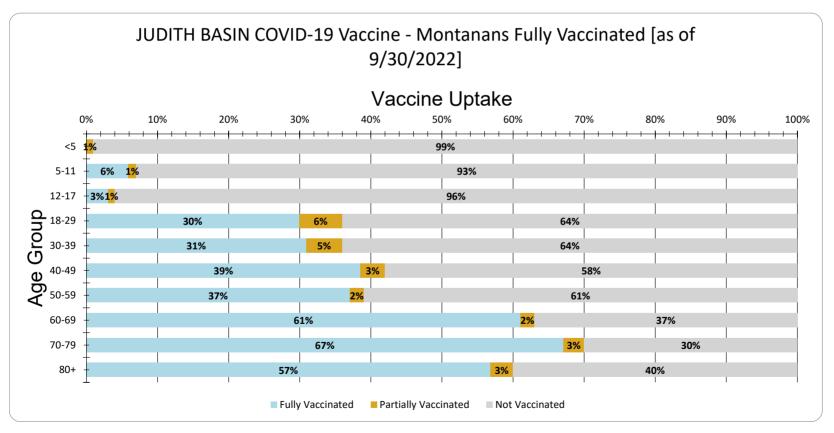

JUDITH BASIN Vaccine Uptake for Montanans by Age Group as of 9/30/2022

| Age Group | Fully Vaccinated | Partially Vaccinated | Not Vaccinated |
|-----------|------------------|----------------------|----------------|
| <5        | 0%               | 1%                   | 99%            |
| 5-11      | 6%               | 1%                   | 93%            |
| 12-17     | 3%               | 1%                   | 96%            |
| 18-29     | 30%              | 6%                   | 64%            |
| 30-39     | 31%              | 5%                   | 64%            |
| 40-49     | 39%              | 3%                   | 58%            |
| 50-59     | 37%              | 2%                   | 61%            |
| 60-69     | 61%              | 2%                   | 37%            |
| 70-79     | 67%              | 3%                   | 30%            |
| 80+       | 57%              | 3%                   | 40%            |
| Total     | 38%              | 3%                   | 59%            |