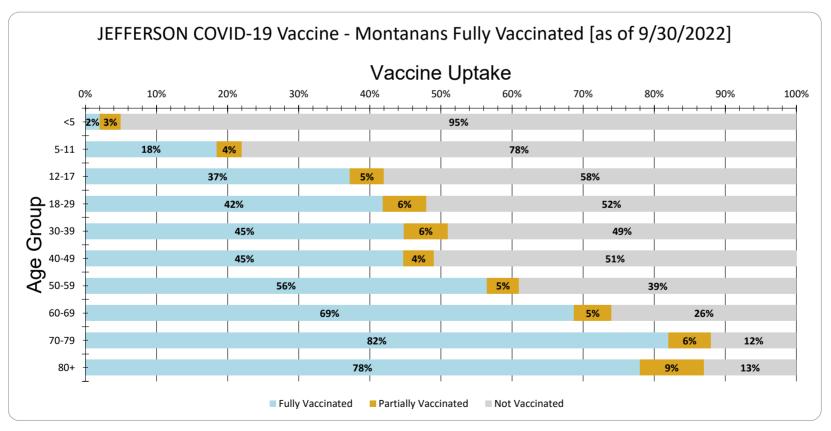

JEFFERSON Vaccine Uptake for Montanans by Age Group as of 9/30/2022

| Age Group | Fully Vaccinated | Partially Vaccinated | Not Vaccinated |
|-----------|------------------|----------------------|----------------|
| <5        | 2%               | 3%                   | 95%            |
| 5-11      | 18%              | 4%                   | 78%            |
| 12-17     | 37%              | 5%                   | 58%            |
| 18-29     | 42%              | 6%                   | 52%            |
| 30-39     | 45%              | 6%                   | 49%            |
| 40-49     | 45%              | 4%                   | 51%            |
| 50-59     | 56%              | 5%                   | 39%            |
| 60-69     | 69%              | 5%                   | 26%            |
| 70-79     | 82%              | 6%                   | 12%            |
| 80+       | 78%              | 9%                   | 13%            |
| Total     | 51%              | 5%                   | 44%            |