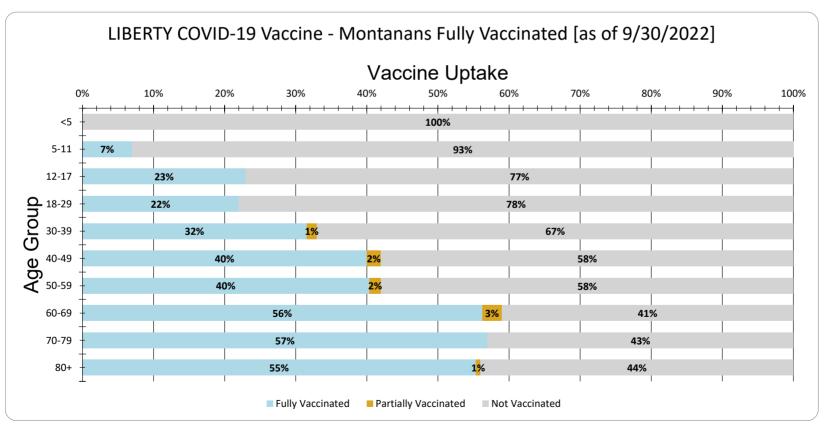

LIBERTY Vaccine Uptake for Montanans by Age Group as of 9/30/2022

| Age Group | Fully Vaccinated | Partially Vaccinated | Not Vaccinated |
|-----------|------------------|----------------------|----------------|
| <5        | 0%               | 0%                   | 100%           |
| 5-11      | 7%               | 0%                   | 93%            |
| 12-17     | 23%              | 0%                   | 77%            |
| 18-29     | 22%              | 0%                   | 78%            |
| 30-39     | 32%              | 1%                   | 67%            |
| 40-49     | 40%              | 2%                   | 58%            |
| 50-59     | 40%              | 2%                   | 58%            |
| 60-69     | 56%              | 3%                   | 41%            |
| 70-79     | 57%              | 0%                   | 43%            |
| 80+       | 55%              | 1%                   | 44%            |
| Total     | 36%              | 1%                   | 63%            |