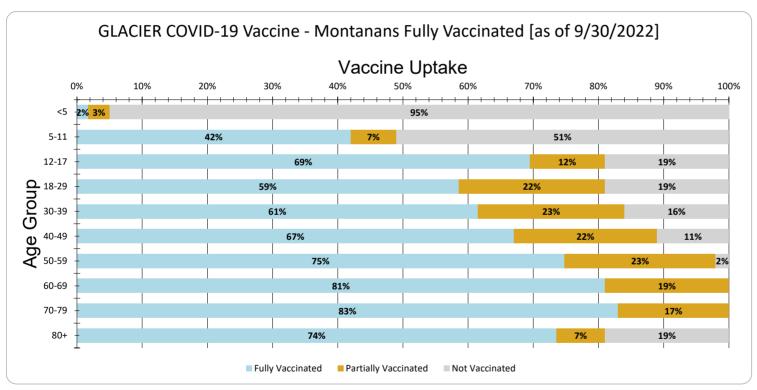

GLACIER Vaccine Uptake for Montanans by Age Group as of 9/30/2022

| Age Group | Fully Vaccinated | Partially Vaccinated | Not Vaccinated |
|-----------|------------------|----------------------|----------------|
| <5        | 2%               | 3%                   | 95%            |
| 5-11      | 42%              | 7%                   | 51%            |
| 12-17     | 69%              | 12%                  | 19%            |
| 18-29     | 59%              | 22%                  | 19%            |
| 30-39     | 61%              | 23%                  | 16%            |
| 40-49     | 67%              | 22%                  | 11%            |
| 50-59     | 75%              | 23%                  | 2%             |
| 60-69     | 81%              | 19%                  | 0%             |
| 70-79     | 83%              | 17%                  | 0%             |
| 80+       | 74%              | 7%                   | 19%            |
| Total     | 60%              | 19%                  | 21%            |

NOTE: There are potential limiting factors likely resulting in the calculation of >100% for the 60-69 and 70-79 age groups:

- 1) Population estimates are from 2020 and may be lower than 2021 and 2022 numbers.
- 2) Due to excellent outreach in the county, some doses administered may have been given to out-of-state or out-of-country residents but due to missing residence information, they are defaulted to county of administration (in this case, Glacier).