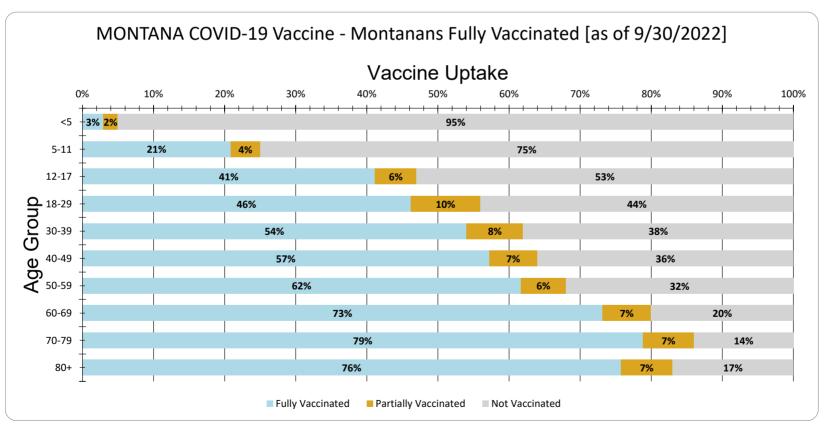

MONTANA Vaccine Uptake for Montanans by Age Group as of 9/30/2022

| Age Group | Fully Vaccinated | Partially Vaccinated | Not Vaccinated |
|-----------|------------------|----------------------|----------------|
| <5        | 3%               | 2%                   | 95%            |
| 5-11      | 21%              | 4%                   | 75%            |
| 12-17     | 41%              | 6%                   | 53%            |
| 18-29     | 46%              | 10%                  | 44%            |
| 30-39     | 54%              | 8%                   | 38%            |
| 40-49     | 57%              | 7%                   | 36%            |
| 50-59     | 62%              | 6%                   | 32%            |
| 60-69     | 73%              | 7%                   | 20%            |
| 70-79     | 79%              | 7%                   | 14%            |
| 80+       | 76%              | 7%                   | 17%            |
| Total     | 53%              | 7%                   | 40%            |