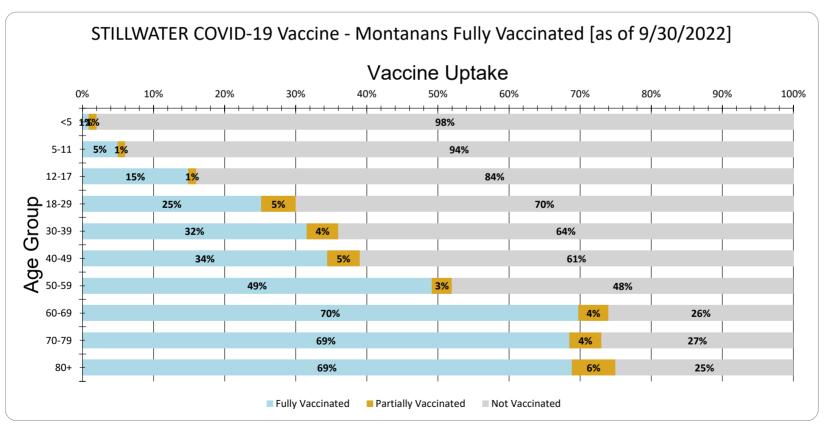

STILLWATER Vaccine Uptake for Montanans by Age Group as of 9/30/2022

| Age Group | Fully Vaccinated | Partially Vaccinated | Not Vaccinated |
|-----------|------------------|----------------------|----------------|
| <5        | 1%               | 1%                   | 98%            |
| 5-11      | 5%               | 1%                   | 94%            |
| 12-17     | 15%              | 1%                   | 84%            |
| 18-29     | 25%              | 5%                   | 70%            |
| 30-39     | 32%              | 4%                   | 64%            |
| 40-49     | 34%              | 5%                   | 61%            |
| 50-59     | 49%              | 3%                   | 48%            |
| 60-69     | 70%              | 4%                   | 26%            |
| 70-79     | 69%              | 4%                   | 27%            |
| 80+       | 69%              | 6%                   | 25%            |
| Total     | 41%              | 4%                   | 55%            |