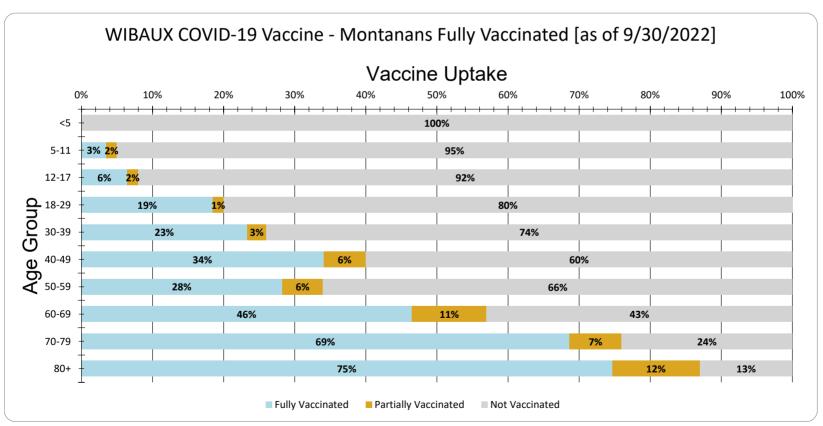

WIBAUX Vaccine Uptake for Montanans by Age Group as of 9/30/2022

| Age Group | Fully Vaccinated | Partially Vaccinated | Not Vaccinated |
|-----------|------------------|----------------------|----------------|
| <5        | 0%               | 0%                   | 100%           |
| 5-11      | 3%               | 2%                   | 95%            |
| 12-17     | 6%               | 2%                   | 92%            |
| 18-29     | 19%              | 1%                   | 80%            |
| 30-39     | 23%              | 3%                   | 74%            |
| 40-49     | 34%              | 6%                   | 60%            |
| 50-59     | 28%              | 6%                   | 66%            |
| 60-69     | 46%              | 11%                  | 43%            |
| 70-79     | 69%              | 7%                   | 24%            |
| 80+       | 75%              | 12%                  | 13%            |
| Total     | 33%              | 6%                   | 61%            |