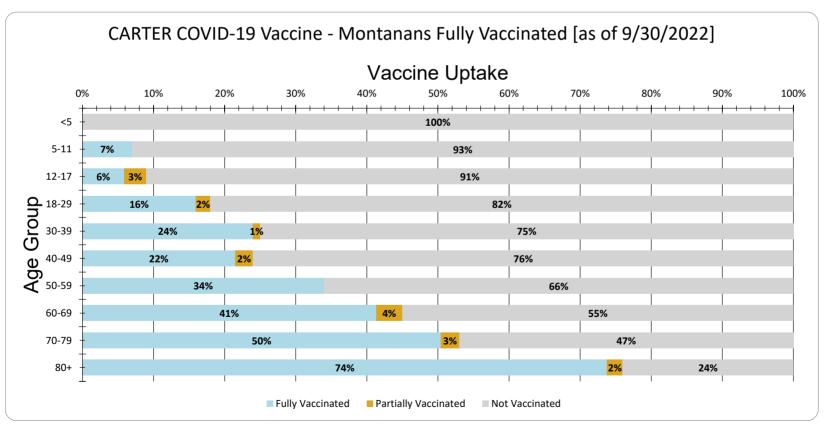

CARTER Vaccine Uptake for Montanans by Age Group as of 9/30/2022

| Age Group | Fully Vaccinated | Partially Vaccinated | Not Vaccinated |
|-----------|------------------|----------------------|----------------|
| <5        | 0%               | 0%                   | 100%           |
| 5-11      | 7%               | 0%                   | 93%            |
| 12-17     | 6%               | 3%                   | 91%            |
| 18-29     | 16%              | 2%                   | 82%            |
| 30-39     | 24%              | 1%                   | 75%            |
| 40-49     | 22%              | 2%                   | 76%            |
| 50-59     | 34%              | 0%                   | 66%            |
| 60-69     | 41%              | 4%                   | 55%            |
| 70-79     | 50%              | 3%                   | 47%            |
| 80+       | 74%              | 2%                   | 24%            |
| Total     | 29%              | 2%                   | 69%            |