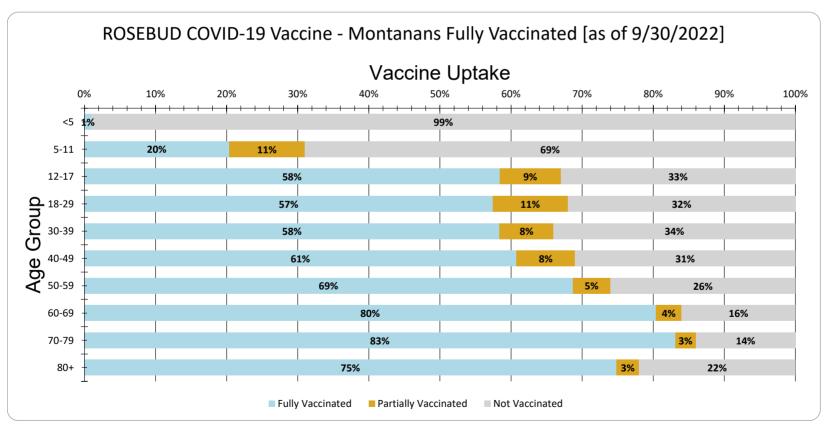

ROSEBUD Vaccine Uptake for Montanans by Age Group as of 9/30/2022

| Age Group | Fully Vaccinated | Partially Vaccinated | Not Vaccinated |
|-----------|------------------|----------------------|----------------|
| <5        | 1%               | 0%                   | 99%            |
| 5-11      | 20%              | 11%                  | 69%            |
| 12-17     | 58%              | 9%                   | 33%            |
| 18-29     | 57%              | 11%                  | 32%            |
| 30-39     | 58%              | 8%                   | 34%            |
| 40-49     | 61%              | 8%                   | 31%            |
| 50-59     | 69%              | 5%                   | 26%            |
| 60-69     | 80%              | 4%                   | 16%            |
| 70-79     | 83%              | 3%                   | 14%            |
| 80+       | 75%              | 3%                   | 22%            |
| Total     | 56%              | 7%                   | 37%            |