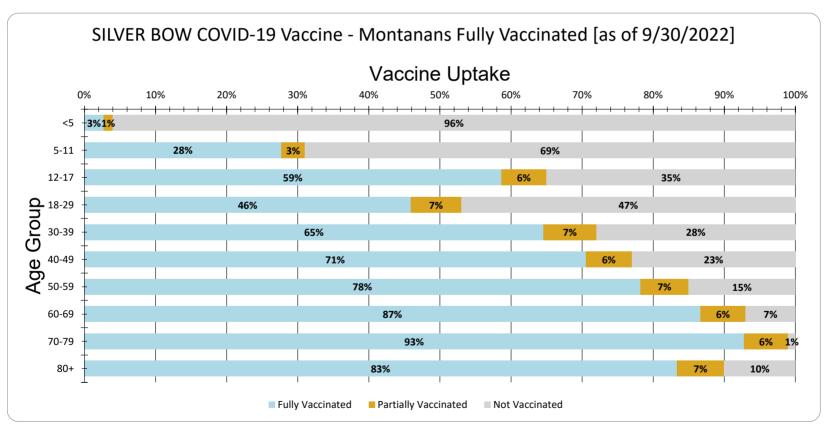

SILVER BOW Vaccine Uptake for Montanans by Age Group as of 9/30/2022

| Age Group | Fully Vaccinated | Partially Vaccinated | Not Vaccinated |
|-----------|------------------|----------------------|----------------|
| <5        | 3%               | 1%                   | 96%            |
| 5-11      | 28%              | 3%                   | 69%            |
| 12-17     | 59%              | 6%                   | 35%            |
| 18-29     | 46%              | 7%                   | 47%            |
| 30-39     | 65%              | 7%                   | 28%            |
| 40-49     | 71%              | 6%                   | 23%            |
| 50-59     | 78%              | 7%                   | 15%            |
| 60-69     | 87%              | 6%                   | 7%             |
| 70-79     | 93%              | 6%                   | 1%             |
| 80+       | 83%              | 7%                   | 10%            |
| Total     | 63%              | 6%                   | 31%            |