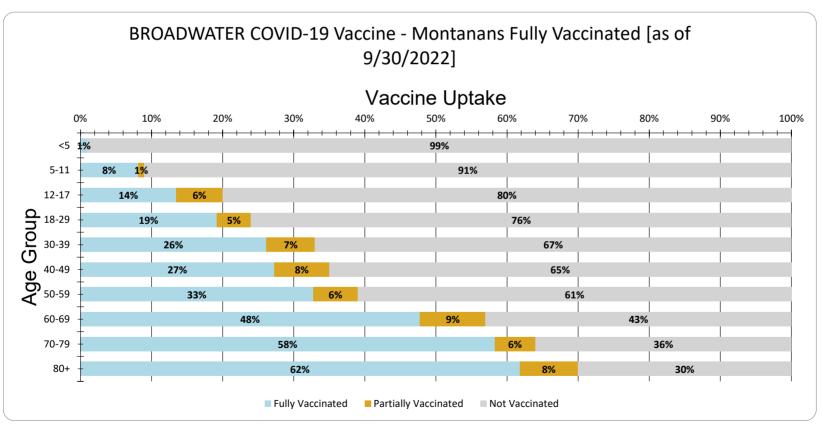

BROADWATER Vaccine Uptake for Montanans by Age Group as of 9/30/2022

| Age Group | Fully Vaccinated | Partially Vaccinated | Not Vaccinated |
|-----------|------------------|----------------------|----------------|
| <5        | 1%               | 0%                   | 99%            |
| 5-11      | 8%               | 1%                   | 91%            |
| 12-17     | 14%              | 6%                   | 80%            |
| 18-29     | 19%              | 5%                   | 76%            |
| 30-39     | 26%              | 7%                   | 67%            |
| 40-49     | 27%              | 8%                   | 65%            |
| 50-59     | 33%              | 6%                   | 61%            |
| 60-69     | 48%              | 9%                   | 43%            |
| 70-79     | 58%              | 6%                   | 36%            |
| 80+       | 62%              | 8%                   | 30%            |
| Total     | 32%              | 6%                   | 62%            |