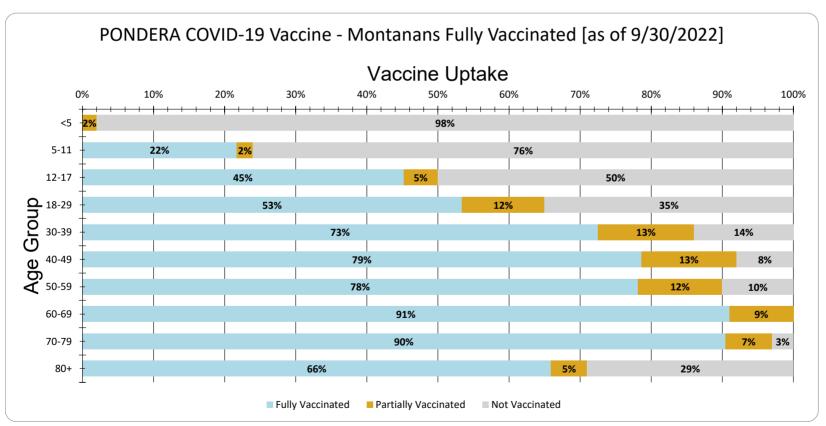

PONDERA Vaccine Uptake for Montanans by Age Group as of 9/30/2022

| Age Group | Fully Vaccinated | Partially Vaccinated | Not Vaccinated |
|-----------|------------------|----------------------|----------------|
| <5        | 0%               | 2%                   | 98%            |
| 5-11      | 22%              | 2%                   | 76%            |
| 12-17     | 45%              | 5%                   | 50%            |
| 18-29     | 53%              | 12%                  | 35%            |
| 30-39     | 73%              | 13%                  | 14%            |
| 40-49     | 79%              | 13%                  | 8%             |
| 50-59     | 78%              | 12%                  | 10%            |
| 60-69     | 91%              | 9%                   | 0%             |
| 70-79     | 90%              | 7%                   | 3%             |
| 80+       | 66%              | 5%                   | 29%            |
| Total     | 63%              | 9%                   | 28%            |