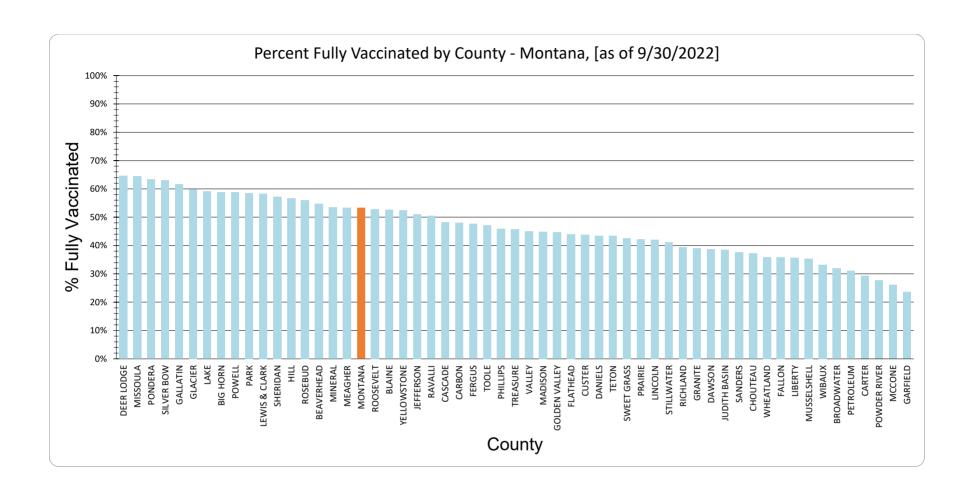

MONTANA Vaccine Uptake for Montanans by Age Group as of 9/30/2022

| Age Group | Fully Vaccinated | Partially Vaccinated | Not Vaccinated |
|-----------|------------------|----------------------|----------------|
| <5        | 3%               | 2%                   | 95%            |
| 5-11      | 21%              | 4%                   | 75%            |
| 12-17     | 41%              | 6%                   | 53%            |
| 18-29     | 46%              | 10%                  | 44%            |
| 30-39     | 54%              | 8%                   | 38%            |
| 40-49     | 57%              | 7%                   | 36%            |
| 50-59     | 62%              | 6%                   | 32%            |
| 60-69     | 73%              | 7%                   | 20%            |
|