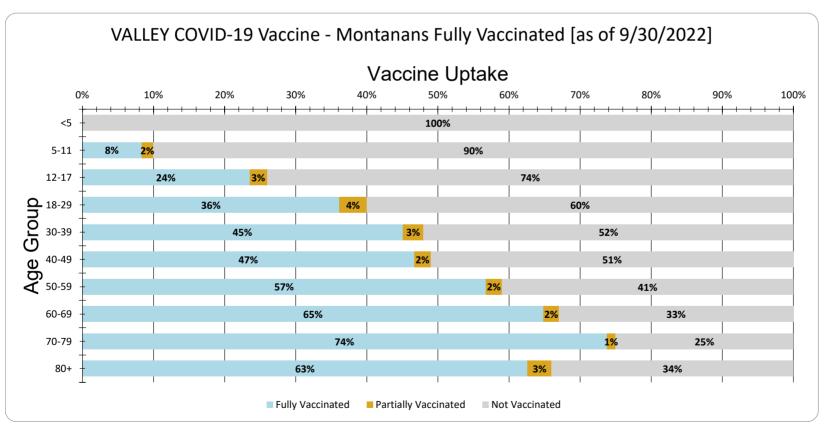

VALLEY Vaccine Uptake for Montanans by Age Group as of 9/30/2022

| Age Group | Fully Vaccinated | Partially Vaccinated | Not Vaccinated |
|-----------|------------------|----------------------|----------------|
| <5        | 0%               | 0%                   | 100%           |
| 5-11      | 8%               | 2%                   | 90%            |
| 12-17     | 24%              | 3%                   | 74%            |
| 18-29     | 36%              | 4%                   | 60%            |
| 30-39     | 45%              | 3%                   | 52%            |
| 40-49     | 47%              | 2%                   | 51%            |
| 50-59     | 57%              | 2%                   | 41%            |
| 60-69     | 65%              | 2%                   | 33%            |
| 70-79     | 74%              | 1%                   | 25%            |
| 80+       | 63%              | 3%                   | 34%            |
| Total     | 45%              | 2%                   | 53%            |