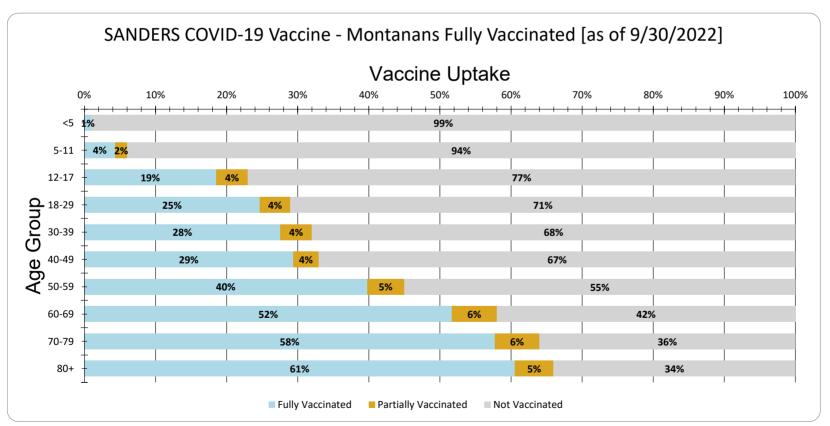

SANDERS Vaccine Uptake for Montanans by Age Group as of 9/30/2022

| Age Group | Fully Vaccinated | Partially Vaccinated | Not Vaccinated |
|-----------|------------------|----------------------|----------------|
| <5        | 1%               | 0%                   | 99%            |
| 5-11      | 4%               | 2%                   | 94%            |
| 12-17     | 19%              | 4%                   | 77%            |
| 18-29     | 25%              | 4%                   | 71%            |
| 30-39     | 28%              | 4%                   | 68%            |
| 40-49     | 29%              | 4%                   | 67%            |
| 50-59     | 40%              | 5%                   | 55%            |
| 60-69     | 52%              | 6%                   | 42%            |
| 70-79     | 58%              | 6%                   | 36%            |
| 80+       | 61%              | 5%                   | 34%            |
| Total     | 38%              | 4%                   | 58%            |