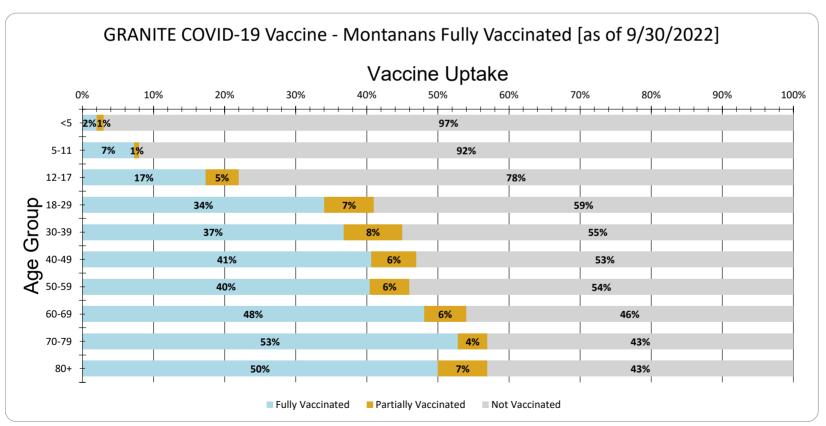

GRANITE Vaccine Uptake for Montanans by Age Group as of 9/30/2022

| Age Group | Fully Vaccinated | Partially Vaccinated | Not Vaccinated |
|-----------|------------------|----------------------|----------------|
| <5        | 2%               | 1%                   | 97%            |
| 5-11      | 7%               | 1%                   | 92%            |
| 12-17     | 17%              | 5%                   | 78%            |
| 18-29     | 34%              | 7%                   | 59%            |
| 30-39     | 37%              | 8%                   | 55%            |
| 40-49     | 41%              | 6%                   | 53%            |
| 50-59     | 40%              | 6%                   | 54%            |
| 60-69     | 48%              | 6%                   | 46%            |
| 70-79     | 53%              | 4%                   | 43%            |
| 80+       | 50%              | 7%                   | 43%            |
| Total     | 39%              | 6%                   | 55%            |