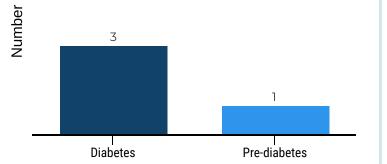

## d BP Program — 1 follow-up

of respondents reported their facility was ready to **sustain** the **project activities** after funding ended.