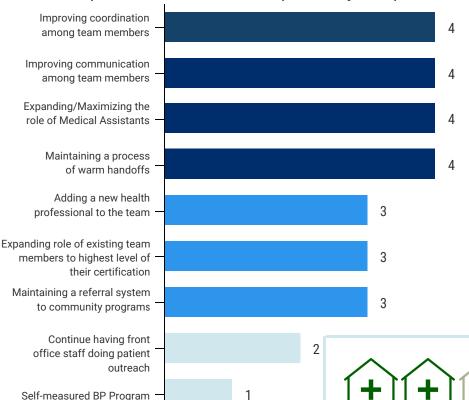

#### Steps Taken to **Sustain** the Project After Funding Ended

- Formalizing/increasing warm handoffs
- Continuing daily huddles
- Expanding Care Coordinator role
- Improving capacity for CB referrals
- · Having a pharmacy on site
- Providing staff training & awareness
- Having patient BP health education program
- Tracking quality metrics for reporting

## Factors Contributing to Facility's Ability to **Sustain** Efforts from this Project