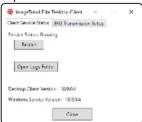

- The Elite Desktop Clients needs to be configured on each device that will import EKGs. After configuring the Elite Desktop Client, you should not need to configure it again for that device.
- The Elite Desktop Client notifies users with an Update Client button when there is an update ready. This information appears
  on the list of EKG Incidents to import into your incident.

 You can view Elite Desktop Client import errors in the Logs. In the Elite Desktop Client, click the Open Logs Folder to view import errors for EKG monitors.