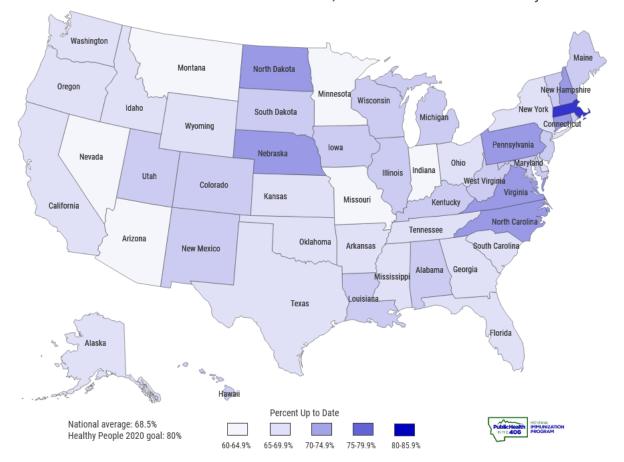

## NIS results among children born in 2015 and 2016 by 24 months of age for the combined 7 vaccine series\* - United States, 2018 National Immunization Survey

<sup>\*</sup>The combined 7-vaccine series includes: UTD = 4 DTaP, 3 Polio, 1 MMR, UTD HIB, UTD Hep B, 1 Var, UTD PCV by 24 months of age NIS assessments results are among children born in 2015-2016 at 24 months of age.