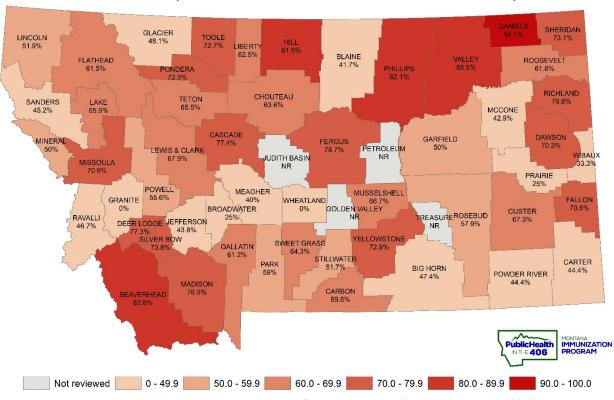

## Estimated percentage of children 24-35 months of age by 24 months of age for the combined 7-vaccine series\* by clinic, as recorded in imMTrax -- Montana, January 2020

2018 National Immunization Survey average for Montana: 61.7%

<sup>\*</sup>The combined 7-vaccine series includes: UTD = 4 DTaP, 3 Polio, 1 MMR, UTD HIB, UTD Hep B, 1 Var, UTD PCV by 24 months of age NIS assessments results are among children born in 2015-2016 at 24 months of age.