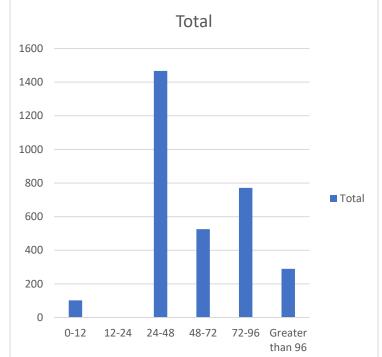

## RECEIPT TO APPROVAL NUMBER (Goal within five days)

| 0-12            | 102  |
|-----------------|------|
| 12-24           | 2    |
| 24-48           | 1467 |
| 48-72           | 526  |
| 72-96           | 771  |
| Greater than 96 | 290  |
|                 |      |