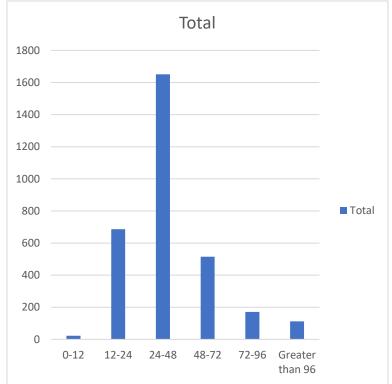

#### **COLLECTION TO RECEIPT NUMBER** (Goal within three days)

| 0-12            | 23   |
|-----------------|------|
| 12-24           | 686  |
| 24-48           | 1651 |
| 48-72           | 515  |
| 72-96           | 171  |
| Greater than 96 | 112  |
|                 |      |