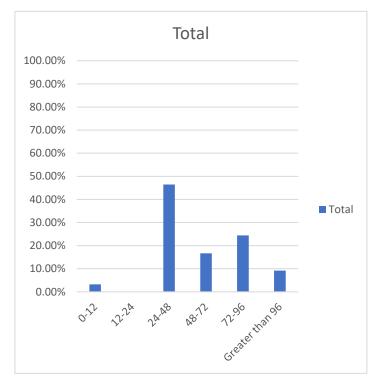

# RECEIPT TO APPROVAL PERCENT (Goal within five days)

| 0-12            | 3.23%  |
|-----------------|--------|
| 12-24           | 0.06%  |
| 24-48           | 46.45% |
| 48-72           | 16.66% |
| 72-96           | 24.41% |
| Greater than 96 | 9.18%  |
|                 |        |