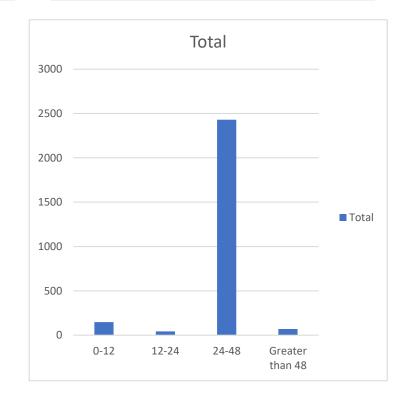

#### **TOTAL (BY NUMBER)**

### BIRTH TO COLLECTION NUMBER (Goal 24-48 hours)

| 0-12            | 147  |
|-----------------|------|
| 12-24           | 43   |
| 24-48           | 2430 |
| Greater than 48 | 69   |
|                 |      |