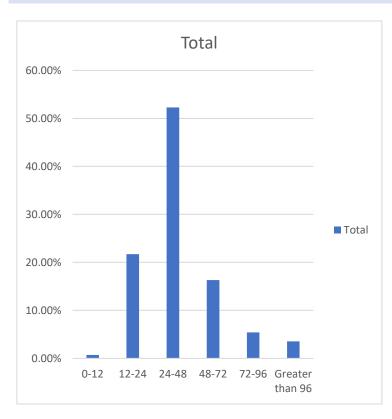

### COLLECTION TO RECEIPT PERCENT

| COLLECTION   | I O RECEIP I | PERCEIVI |
|--------------|--------------|----------|
| (Goal within | three days)  |          |

| 0-12            | 0.73%  |
|-----------------|--------|
| 12-24           | 21.72% |
| 24-48           | 52.28% |
| 48-72           | 16.31% |
| 72-96           | 5.41%  |
| Greater than 96 | 3.55%  |