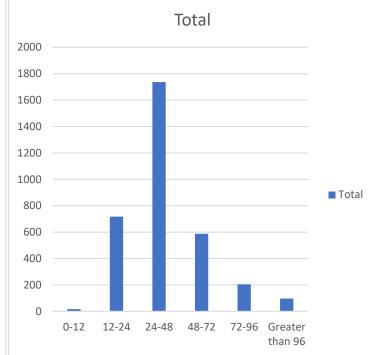

# COLLECTION TO RECEIPT NUMBER (Goal within three days)

| 0-12            | 17   |
|-----------------|------|
| 12-24           | 717  |
| 24-48           | 1737 |
| 48-72           | 588  |
| 72-96           | 204  |
| Greater than 96 | 96   |
|                 |      |