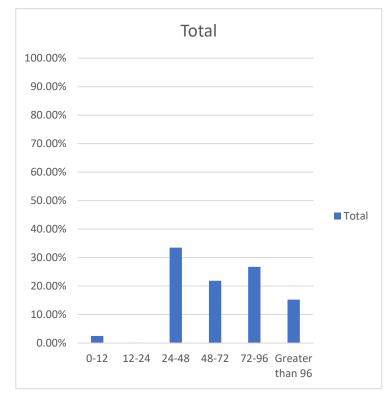

# RECEIPT TO APPROVAL PERCENT (Goal within five days)

| 0-12            | 2.50%  |
|-----------------|--------|
| 12-24           | 0.09%  |
| 24-48           | 33.52% |
| 48-72           | 21.85% |
| 72-96           | 26.76% |
| Greater than 96 | 15.27% |