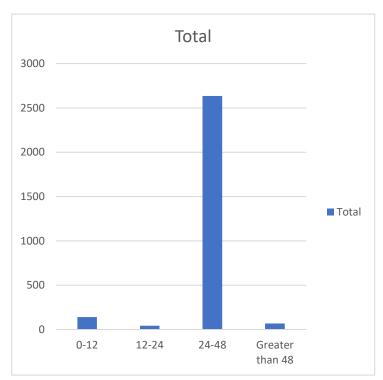

# BIRTH TO COLLECTION PERCENT (Goal 24-48 hours)

| 0-12            | 140  |
|-----------------|------|
| 12-24           | 44   |
| 24-48           | 2635 |
| Greater than 48 | 69   |
|                 |      |

# Total 3000 2500 2000 1500 0 0-12 12-24 24-48 Greater than 48