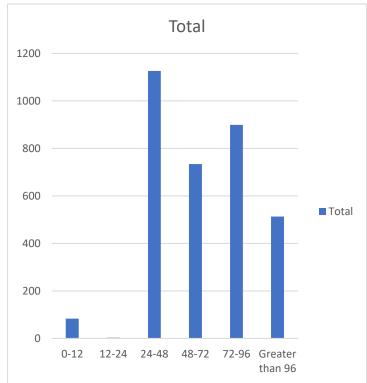

# RECEIPT TO APPROVAL NUMBER (Goal within five days)

| 0-12            | 83   |
|-----------------|------|
| 12-24           | 3    |
| 24-48           | 1126 |
| 48-72           | 734  |
| 72-96           | 899  |
| Greater than 96 | 513  |
|                 |      |