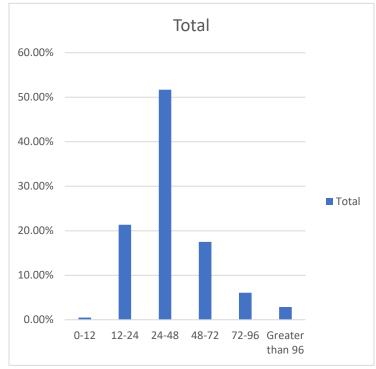

# COLLECTION TO RECEIPT PERCENT (Goal within three days)

### 0-12 0.51% 12-24 21.37% 24-48 51.70% 48-72 17.50% 72-96 6.07% Greater than 96 2.86%