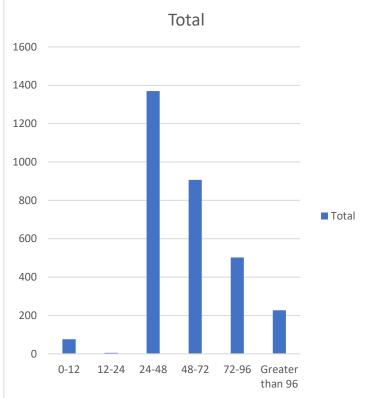

### **TOTAL (BY NUMBER)**

## RECEIPT TO APPROVAL NUMBER (Goal within five days)

| 0-12            | 76   |
|-----------------|------|
| 12-24           | 5    |
| 24-48           | 1370 |
| 48-72           | 907  |
| 72-96           | 502  |
| Greater than 96 | 227  |