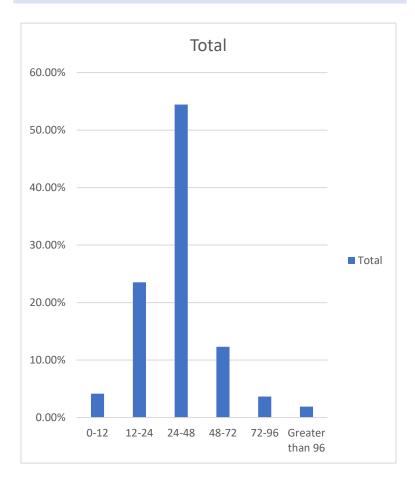

# COLLECTION TO RECEIPT PERCENT (Goal within three days)

# COLLECTION TO RECEIPT NUMBER (Goal within three days)

| 0-12            | 4.15%  |
|-----------------|--------|
| 12-24           | 23.52% |
| 24-48           | 54.45% |
| 48-72           | 12.31% |
| 72-96           | 3.66%  |
| Greater than 96 | 1.91%  |