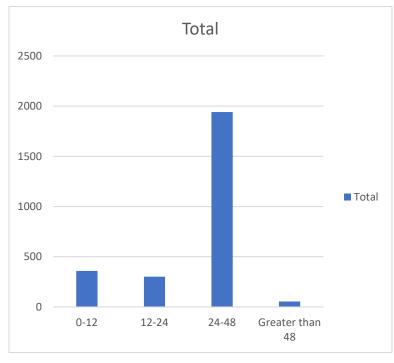

### **TOTAL (BY NUMBER)**

#### **BIRTH TO COLLECTION NUMBER** (Goal 24-48 hours)

| 0-12            | 359  |
|-----------------|------|
| 12-24           | 302  |
| 24-48           | 1941 |
| Greater than 48 | 55   |