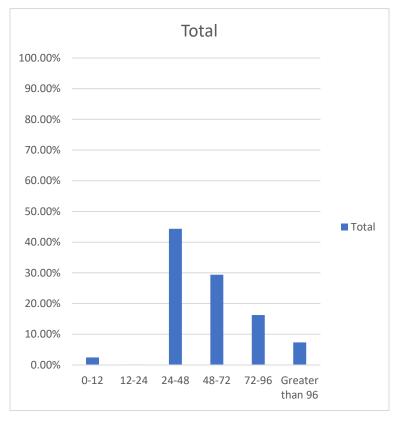

### **TOTAL (BY PERCENT)**

## RECEIPT TO APPROVAL PERCENT (Goal within five days)

| 0-12            | 2.46%  |
|-----------------|--------|
| 12-24           | 0.16%  |
| 24-48           | 44.38% |
| 48-72           | 29.38% |
| 72-96           | 16.26% |
| Greater than 96 | 7.35%  |