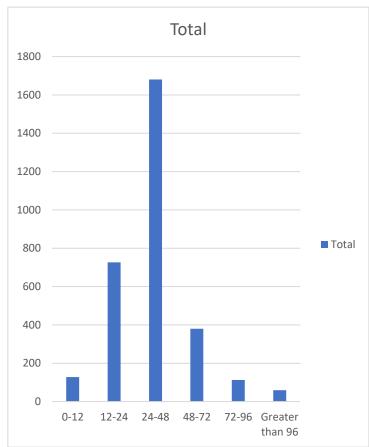

# COLLECTION TO RECEIPT NUMBER (Goal within three days)

| 0-12            | 4.15%  |
|-----------------|--------|
| 12-24           | 23.52% |
| 24-48           | 54.45% |
| 48-72           | 12.31% |
| 72-96           | 3.66%  |
| Greater than 96 | 1.91%  |

| 0-12            | 128  |
|-----------------|------|
| 12-24           | 726  |
| 24-48           | 1681 |
| 48-72           | 380  |
| 72-96           | 113  |
| Greater than 96 | 59   |
|                 |      |