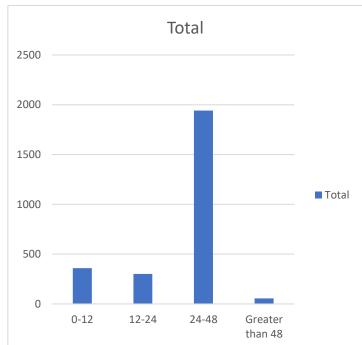

### **TOTAL (BY NUMBER)**

#### **BIRTH TO COLLECTION NUMBER** (Goal 24-48 hours)

| 0-12            | 359  |
|-----------------|------|
| 12-24           | 302  |
| 24-48           | 1941 |
| Greater than 48 | 55   |