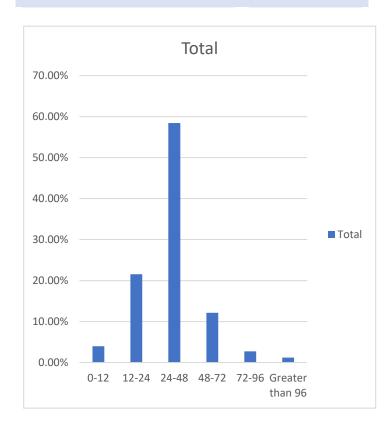

### COLLECTION TO RECEIPT PERCENT (Goal within three days)

| 0-12            | 3.98%  |
|-----------------|--------|
| 12-24           | 21.53% |
| 24-48           | 58.44% |
| 48-72           | 12.12% |
| 72-96           | 2.71%  |
| Greater than 96 | 1.23%  |
|                 |        |