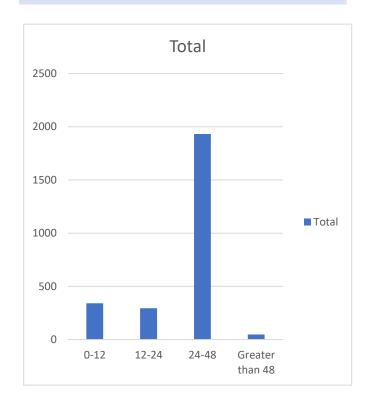

#### BIRTH TO COLLECTION NUMBER (Goal 24-48 hours)

| 341  |
|------|
| 295  |
| 1932 |
| 48   |
|      |