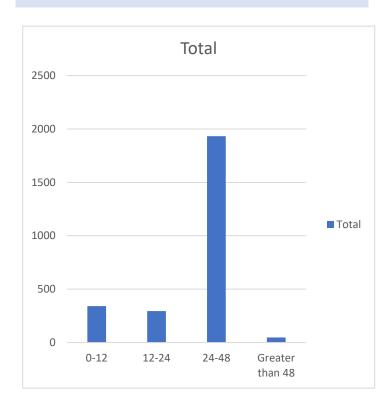

# BIRTH TO COLLECTION PERCENT (Goal 24-48 hours)

| 0-12            | 341  |
|-----------------|------|
| 12-24           | 295  |
| 24-48           | 1932 |
| Greater than 48 | 48   |
|                 |      |