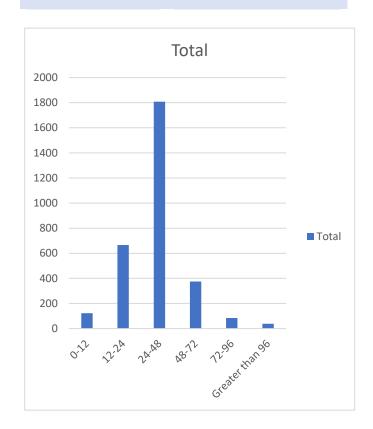

#### COLLECTION TO RECEIPT NUMBER (Goal within three days)

|                 | 100  |
|-----------------|------|
| 0-12            | 123  |
| 12-24           | 666  |
| 24-48           | 1808 |
| 48-72           | 375  |
| 72-96           | 84   |
| Greater than 96 | 38   |
|                 |      |