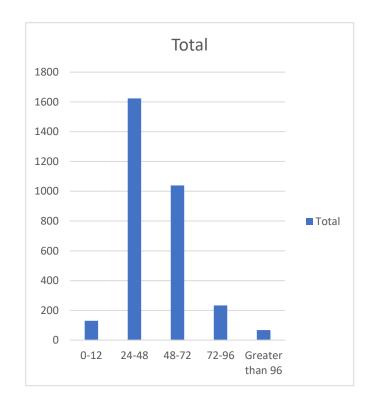

#### RECEIPT TO APPROVAL NUMBER (Goal within five days)

| 0-12            | 130  |
|-----------------|------|
| 24-48           | 1624 |
| 48-72           | 1039 |
| 72-96           | 233  |
| Greater than 96 | 68   |
|                 |      |