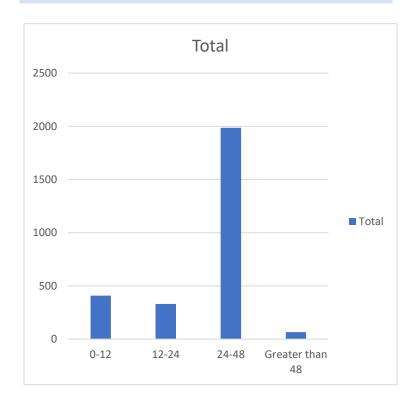

# TOTAL (BY NUMBER)

BIRTH TO COLLECTION NUMBER (Goal 24-48 hours)

| 0-12            | 408  |
|-----------------|------|
| 12-24           | 331  |
| 24-48           | 1986 |
| Greater than 48 | 66   |
|                 |      |