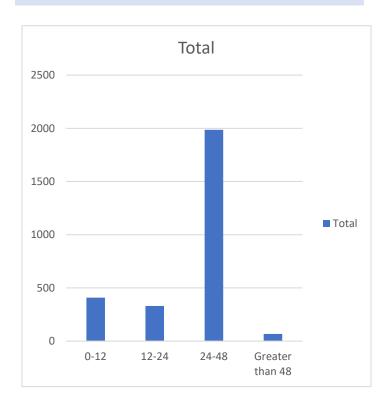

### BIRTH TO COLLECTION PERCENT (Goal 24-48 hours)

| 0-12            | 408  |
|-----------------|------|
| 12-24           | 331  |
| 24-48           | 1986 |
| Greater than 48 | 67   |
|                 |      |