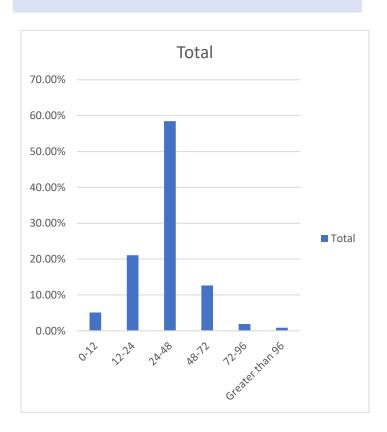

### COLLECTION TO RECEIPT PERCENT (Goal within three days)

| 0-12            | 5.09%  |
|-----------------|--------|
| 12-24           | 21.07% |
| 24-48           | 58.46% |
| 48-72           | 12.64% |
| 72-96           | 1.87%  |
| Greater than 96 | 0.87%  |
|                 |        |