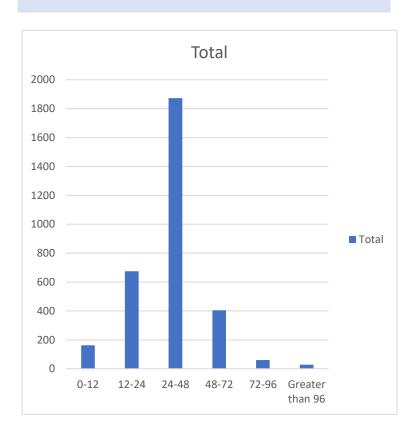

#### COLLECTION TO RECEIPT NUMBER (Goal within three days)

| 0-12            | 162  |
|-----------------|------|
| 12-24           | 675  |
| 24-48           | 1873 |
| 48-72           | 405  |
| 72-96           | 60   |
| Greater than 96 | 28   |
|                 |      |