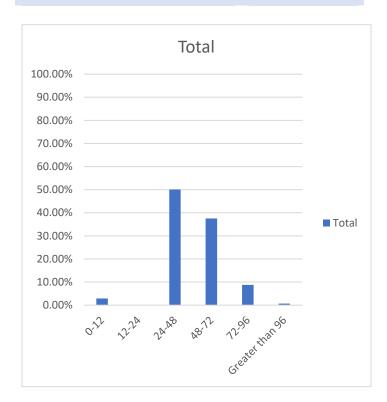

## RECEIPT TO APPROVAL PERCENT (Goal within five days)

| 0-12            | 2.90%  |
|-----------------|--------|
| 12-24           | 0.03%  |
| 24-48           | 50.06% |
| 48-72           | 37.55% |
| 72-96           | 8.77%  |
| Greater than 96 | 0.69%  |
|                 |        |