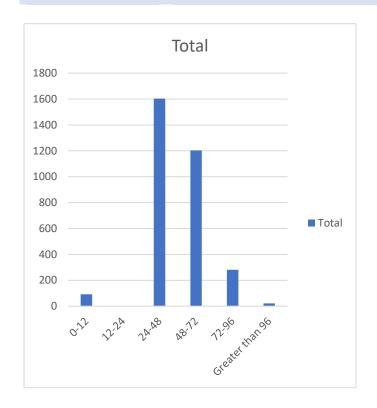

#### RECEIPT TO APPROVAL NUMBER (Goal within five days)

| 0-12            | 92   |
|-----------------|------|
| 12-24           | 1    |
| 24-48           | 1604 |
| 48-72           | 1203 |
| 72-96           | 281  |
| Greater than 96 | 22   |
|                 |      |