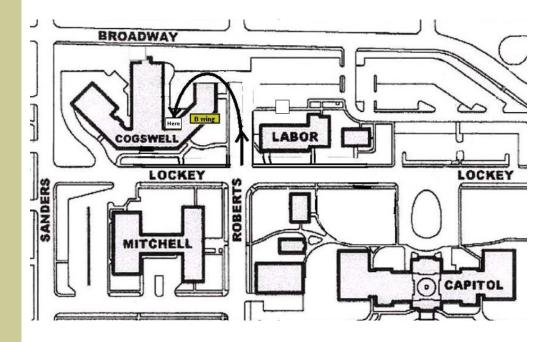

## The Loading Dock, Room B126, Cogswell Building

From Roberts, drive around the B wing of the Cogswell Building to the courtyard with the Loading Dock, B126. There are 15-minute parking spaces posted for Laboratory Deliveries adjacent to the Loading Dock.